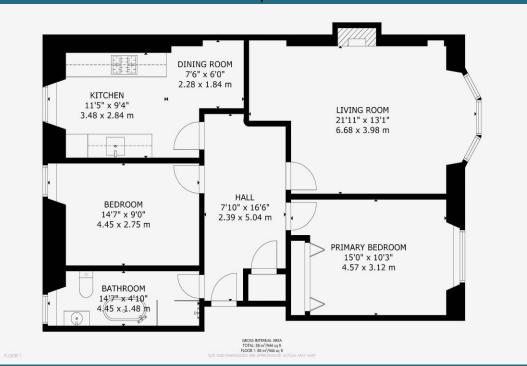

## Minard Road, Shawlands, G41 2EL

Shanta Residential is delighted to present to the market this gorgeous, two bedroom, apartment in the sought after area of Shawlands, Glasgow. Retaining some of its traditional features, this is a fantastic opportunity to acquire a bright and spacious, updated traditional two bedroom flat occupying the preferred first floor. The property is offered in walk-in condition. Entrance is gained via secure entry into a well-kept close. The large, beautifully decorated, welcoming hallway provides great storage and access to all main rooms. Found directly off the hallway, the spacious and bright living room boasts lovely bay windows, original cornicing and feature fireplace, all sought after features in these traditional tenement homes. The dining kitchen is a well laid out with both wall and floor units offering good storage and preparation space and a fantastic dining area. The property benefits from two large double bedrooms, both decorated beautifully, with the master bedroom featuring great built in storage. Off the hallway you will find the family bathroom offering a stand alone bathtub, walk in shower and contemporary fittings. Minard Road itself is situated in Shawlands which has an impressive number of local amenities and transport links. These include independent shops, popular restaurants, bars and the beautiful queens park nearby. As well as frequent bus and rail services, Shawlands is extremely well placed for commuting access to the M77 and M8. Along with its sought-after location, walk in condition and gas central heating, we expect this property to be popular and would recommend early viewing to avoid missing out. For Council Tax purposes, this property falls into band D.