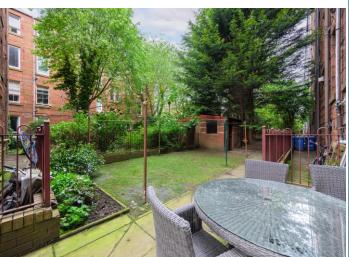

## Minard Road, Shawlands, G41 2EL

Shanta Residential is delighted to present to the market this gorgeous, two bedroom, apartment in the sought after area of Shawlands, Glasgow. Retaining some of its traditional features, this is a fantastic opportunity to acquire a bright and spacious, updated traditional two bedroom flat occupying the preferred first floor. The property is offered in walk-in condition. Entrance is gained via secure entry into a well-kept close. The large, beautifully decorated, welcoming hallway provides great storage and access to all main rooms. Found directly off the hallway, the spacious and bright living room boasts lovely bay windows, original cornicing and feature fireplace, all sought after features in these traditional tenement homes. The dining kitchen is a well laid out with both wall and floor units offering good storage and preparation space and a fantastic dining area. The property benefits from two large double bedrooms, both decorated beautifully, with the master bedroom featuring great built in storage. Off the hallway you will find the family bathroom offering a stand alone bathtub, walk in shower and contemporary fittings. Minard Road itself is situated in Shawlands which has an impressive number of local amenities and transport links. These include independent shops, popular restaurants, bars and the beautiful queens park nearby. As well as frequent bus and rail services, Shawlands is extremely well placed for commuting access to the M77 and M8. Along with its sought-after location, walk in condition and gas central heating, we expect this property to be popular and would recommend early viewing to avoid missing out. For Council Tax purposes, this property falls into band D.