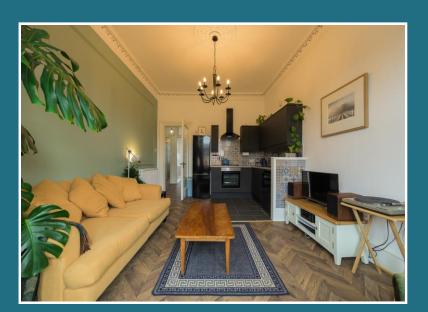

## Victoria Road, Glasgow G42 8YZ

Shanta Residential is delighted to present to the market this gorgeous, two bedroom flat in the popular pocket of Govanhill, Glasgow. Lovingly decorated by the current owners, this property is presented in walk in condition. Entering the building through a secure entry system into a well-kept close, the property occupies the third floor position. The large, welcoming hallway has two great storage cupboards and herringbone flooring throughout which adds a luxurious finish to the space. The open plan kitchen/lounge is spacious and bright with lovely bay windows, high ceilings and original cornicing. The modern kitchen is well laid out with both wall and floor units offering good storage and preparation areas. The property offers two large double bedrooms with the master bedroom featuring a walk-in wardrobe. Both bedrooms are decorated in neutral tones and provide a wonderful space to relax. Completing the property is the great sized family bathroom offering a three piece suite, crisp tiling and contemporary fittings. The local area is fantastic with a huge array of eateries, shops and useful amenities all within walking distance. The transport links are enviable in the area, with regular buses and the local train station, Queens Park. Renovation of the Govanhill Baths are due to complete soon which will provide a community pool, gym and cafe right on your door step. Along with its sought-after location, walk in condition and gas central heating, we expect this property to be popular and would recommend early viewing to avoid missing out. For council tax purposes, this property falls into band B.