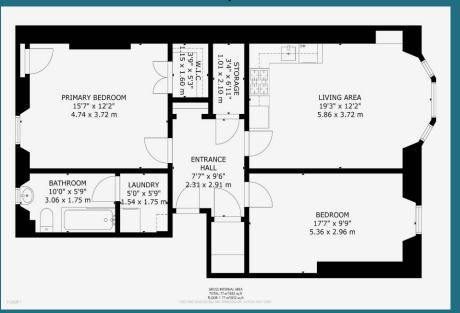

s. The local area is fantastic with a huge array of eateries, shops and useful amenities all within walking distance. The transport links are enviable in the area, with regular buses and the local train station, Queens Park. Renovation of the Govanhill Baths are due to complete soon which will provide a community pool, gym and cafe right on your door step. Along with its sought-after location, walk in condition and gas central heating, we expect this property to be popular and would recommend early viewing to avoid missing out. For council tax purposes, this property falls into band B.

Two Bedrooms

Good Transport Links

- Upper Floor Flat
- Gas Central Heating

- Great Location
- Walk In Condition

- Double Glazing
- Secure Door Entry





Offers Over £170,000













## Floorplan



## Мар



DISCLAIMER: Whilst we try really hard to make our sales details accurate and reliable they should not be relied on as statements or representations of fact. They do not constitute part of an offer or contract. All measurements etc are approximations. The Seller does not make or give nor do we or our employees have authority to make or give any representation or warranty in relation to the property.