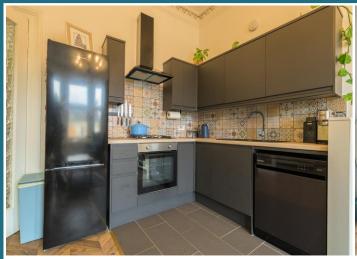

## Victoria Road, Glasgow G42 8YZ

Shanta Residential is delighted to present to the market this gorgeous, two bedroom flat in the popular pocket of Govanhill, Glasgow. Lovingly decorated by the current owners, this property is presented in walk in condition. Entering the building through a secure entry system into a well-kept close, the property occupies the third floor position. The large, welcoming hallway has two great storage cupboards and herringbone flooring throughout which adds a luxurious finish to the space. The open plan kitchen/lounge is spacious and bright with lovely bay windows, high ceilings and original cornicing. The modern kitchen is well laid out with both wall and floor units offering good storage and preparation areas. The property offers two large double bedrooms with the master bedroom featuring a walk-in wardrobe. Both bedrooms are decorated in neutral tones and provide a wonderful space to relax. Completing the property is the great sized family bathroom offering a three piece suite, crisp tiling and contemporary fittings. The local area is fantastic with a huge array of eateries, shops and useful amenities all within walking distance. The transport links are enviable in the area, with regular buses and the local train station, Queens Park. Renovation of the Govanhill Baths are due to complete soon which will provide a community pool, gym and cafe right on your door step. Along with its sought-after location, walk in condition and gas central heating, we expect this property to be popular and would recommend early viewing to avoid missing out. For council tax purposes, this property falls into band B.