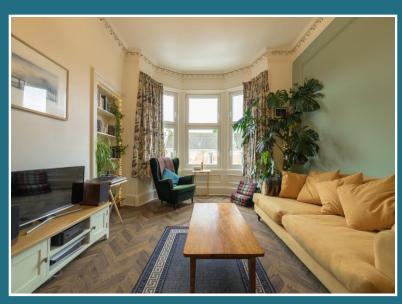

## Victoria Road, Glasgow G42 8YZ

Shanta Residential is delighted to present to the market this gorgeous, two bedroom flat in the popular pocket of Govanhill, Glasgow. Lovingly decorated by the current owners, this property is presented in walk in condition. Entering the building through a secure entry system into a well-kept close, the property occupies the third floor position. The large, welcoming hallway has two great storage cupboards and herringbone flooring throughout which adds a luxurious finish to the space. The open plan kitchen/lounge is spacious and bright with lovely bay windows, high ceilings and original cornicing. The modern kitchen is well laid out with both wall and floor units offering good storage and preparation areas. The property offers two large double bedrooms with the master bedroom featuring a walk-in wardrobe. Both bedrooms are decorated in neutral tones and provide a wonderful space to relax. Completing the property is the great sized family bathroom offering a three piece suite, crisp tiling and contemporary fittings. The local area is fantastic with a huge array of eateries, shops and useful amenities all within walking distance. The transport links are enviable in the area, with regular buses and the local train station, Queens Park. Renovation of the Govanhill Baths are due to complete soon which will provide a community pool, gym and cafe right on your door step. Along with its sought-after location, walk in condition and gas central heating, we expect this property to be popular and would recommend early viewing to avoid missing out. For council tax purposes, this property falls into band B.