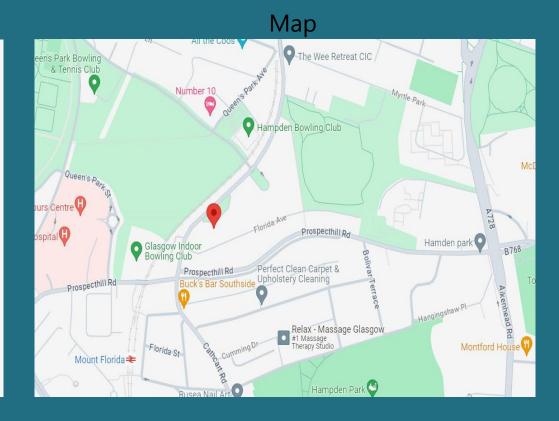

## Florida Crescent, Mount Florida, G42 8XE

Shanta Residential are delighted to present to the market, this two bedroom, upper floor apartment in the hugely popular Mount Florida area of Glasgow. The living space is bright and spacious with large windows and a log burner making this a fantastic space to relax. The modern kitchen is well laid out with wall and floor units providing great storage and preparation space. The two double bedrooms are both spacious and decorated to a high standard with the master bedroom also offering great storage. The property is completed by the contemporary family shower room with its 3 piece suite and crisp, modern wet wall finish. Outside, the property benefits from a great family friendly garden space and on street parking. Florida Crescent is situated within walking distance of an impressive number of local amenities and transport links. These include independent shops eateries and local businesses. It is just 5 minutes walk from Mount Florida train station. Hampden Park, often used for concerts as well as major sporting events is just 5 minutes away. Situated a mere 3.4 miles from Glasgow City Centre, this property is in a great spot for an easy commute into the city centre. With its great location, walk in condition, gas central heating and gorgeous features we expect this property to be popular and would advise early viewing. For council tax purposes this property is band C.