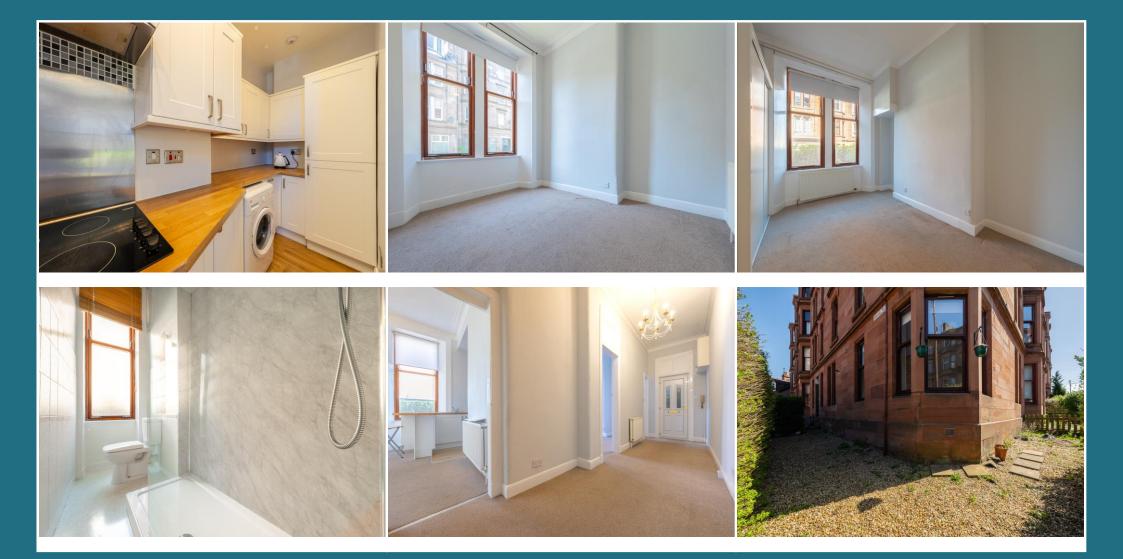

## Kirkwell Road, Glasgow G44 5UL

Shanta Residential is proud to present this beautiful, two bedroom, traditional tenement flat in popular Cathcart, Glasgow. Entrance is gained via secure entry into a well-kept close with the property itself found on the ground floor. The welcoming, spacious reception hall provides great storage and access to all main rooms. Flooded with light from its large bay windows, the open plan kitchen/dining is spacious with feature fireplace and provides a great area for socialising and relaxing. The kitchen is well laid out with both wall and floor units offering good storage and preparation areas. The property offers two good sized double bedrooms, decorated in neutral colours, both with great floor space. Completing the property is the great sized shower room offering a three piece suite and a tiled finish. The property benefits from private front garden, gas central heating, a secured door entry system, attractive views and on street parking. The local area is fantastic with a huge array of eateries, shops and useful amenities all within walking distance. Kirkwell Road backs onto the White Cart River and is close to regular bus and rail links to the city centre, offering lots of options for those commuting. There is also quick and easy access to the main motorway networks within a few minutes, making it perfectly placed to access all areas of Glasgow and Central Scotland. For council tax purposes this property is band B.