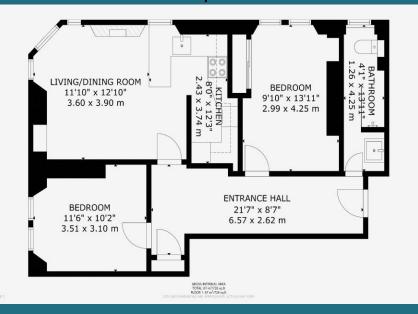

a secured door entry system, attractive views and on street parking. The local area is fantastic with a huge array of eateries, shops and useful amenities all within walking distance. Kirkwell Road backs onto the White Cart River and is close to regular bus and rail links to the city centre, offering lots of options for those commuting. There is also quick and easy access to the main motorway networks within a few minutes, making it perfectly placed to access all areas of Glasgow and Central Scotland. For council tax purposes this property is band B.

- Two Bedrooms• Ground Floor Flat• Private Garden• Gas Central Heating• Great Location• Excellent Transport Links• Nearby Amenities• On Street ParkingImage: Construction of the parking of the parking
  - Offers Over £155,000



## Floorplan



## Мар



DISCLAIMER: Whilst we try really hard to make our sales details accurate and reliable they should not be relied on as statements or representations of fact. They do not constitute part of an offer or contract. All measurements etc are approximations. The Seller does not make or give nor do we or our employees have authority to make or give any representation or warranty in relation to the property.