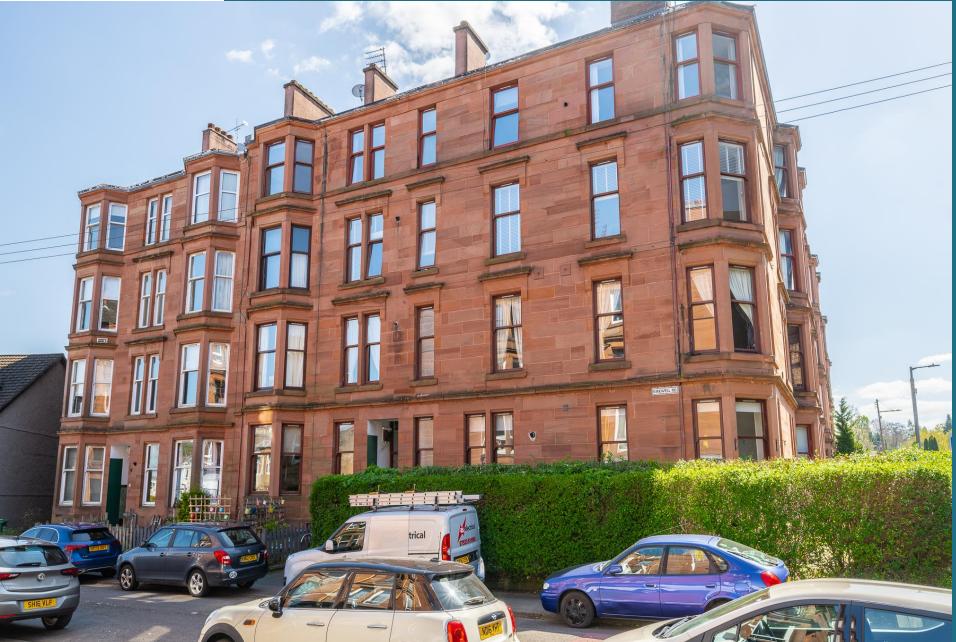

## Kirkwell Road, Glasgow G44 5UL

Shanta Residential is proud to present this beautiful, two bedroom, traditional tenement flat in popular Cathcart, Glasgow. Entrance is gained via secure entry into a well-kept close with the property itself found on the ground floor. The welcoming, spacious reception hall provides great storage and access to all main rooms. Flooded with light from its large bay windows, the open plan kitchen/dining is spacious with feature fireplace and provides a great area for socialising and relaxing. The kitchen is well laid out with both wall and floor units offering good storage and preparation areas. The property offers two good sized double bedrooms, decorated in neutral colours, both with great floor space. Completing the property is the great sized shower room offering a three piece suite and a tiled finish. The property benefits from private front garden, gas central heating, a secured door entry system, attractive views and on street parking. The local area is fantastic with a huge array of eateries, shops and useful amenities all within walking distance. Kirkwell Road backs onto the White Cart River and is close to regular bus and rail links to the city centre, offering lots of options for those commuting. There is also quick and easy access to the main motorway networks within a few minutes, making it perfectly placed to access all areas of Glasgow and Central Scotland. For council tax purposes this property is band B.