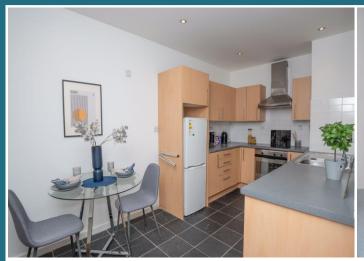

## Mercat Court, Walls Street, G1 1PA

Shanta Residential are proud to present to the market this beautiful second floor, one bedroom tenement flat in the popular area of Merchant City, Glasgow. This impressive property is accessed through a secure door system into a well-kept close. The welcoming hallway has an abundance of storage and offers access to all main areas of this fabulous home. The open plan lounge is decorated in neutral tones and features high ceilings and large windows creating a bright space for both relaxing and socialising. The kitchen is well laid out with wall and floor units providing great storage and preparation space. The property offers a great sized double bedroom with large windows letting the natural light flood in illuminating the space. This fantastic bedroom is further enhanced by the built in sliding wardrobes allowing you to maximise the floorspace. The modern bathroom offers a three-piece suite and a crisp tiled finish completing the property. For council tax purposes the property falls into band C. The Merchant City offers a huge selection of bars, cafes and restaurants. Located only minutes from the City Centre the property is also well located for access to Glasgow Central and Queen Street train stations, Buchanan Street bus station and for access to the motorway network, thus providing ease of travel throughout West Central Scotland. With its great location, double glazing and nearby amenities we expect this property to be popular and would advise early viewing.