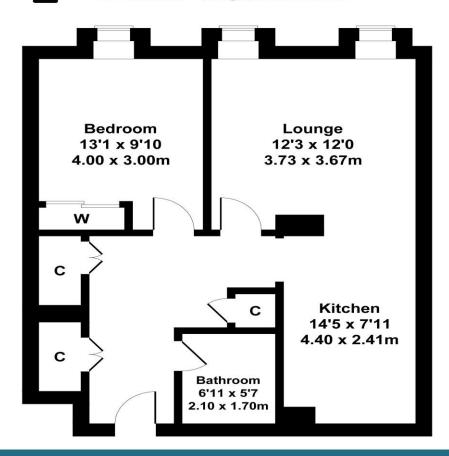

## Floorplan

## 2/6 6 Walls Street Glasgow G1 1PA

**Approximate Gross Internal Area** 635 sq ft - 59 sq m

This floor plan is for guidance only and is not drawn to scale. LV Productions luca@lvproductions.co.uk