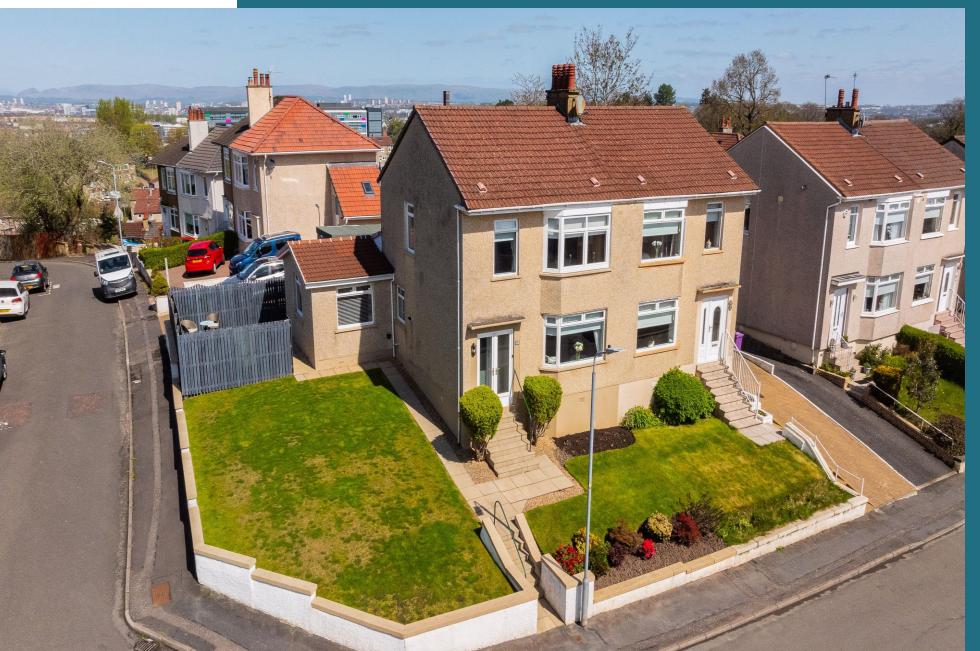

## Farne Drive, Simshill, G44 5DJ

Shanta Residential are delighted to present to the market, this excellent four bedroom, corner plot, semi detached house in the sought after area of Simshill, Glasgow. Within walking distance of the local high school, shops and amenities, this property is ideally situated for families. Found directly from the large welcoming hallway, the generously sized, formal sitting room is flooded with light from the substantial windows to the front. This room is cosy with a feature fireplace and provides a wonderful family friendly space. The spacious dining kitchen provides a true hub to this family home. Well laid out with wall and floor units, there is a wealth of storage and work space on offer in addition to the large breakfast bar where you can socialise and serve all in one. The dining area is spacious and bright and extends into a secondary sitting area featuring triple aspect windows creating a fantastic bright space. From here you will find access to the low maintenance garden via French doors. Laid mostly to lawn the wrap around garden provides a fantastic area to sit out and enjoy the summer sunshine. Upstairs there are two spacious double bedrooms, both offering built in storage and decorated tastefully. The property also benefits from a third, single bedroom offering a versatile space. Off the hall there is a well-appointed, sizeable, bright family bathroom offering a three piece suite, modern fittings and crisp tiling. The attic has been converted creating a fantastic space for a fourth bedroom, home office or great storage. To the rear of the property you will find the private driveway and large garage offering great off street parking. Nearby you have an abundance of shops and eateries for all your needs. The local train station is just 5 minutes drive away for easy commuting to the city centre and beyond. The property is also within walking distance of Kings Park Secondary School and is a short drive from multiple primary schools. With it's double glazing throughout, gas central heating and fantastic loc

Four Bedrooms

Corner Plot

Driveway & Garage

- Gas Central Heating
- Double Glazing

Great Location

Semi Detached

Nearby Amenities

Offers Over £270,000