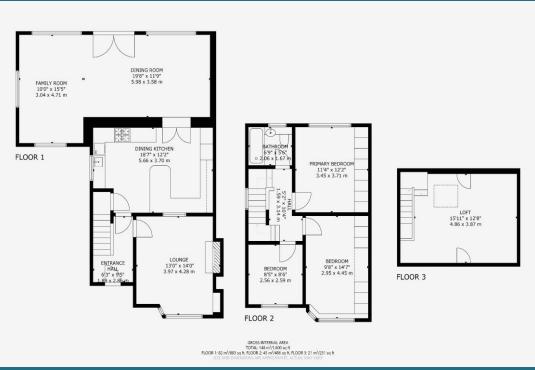

## Farne Drive, Simshill, G44 5DJ

Shanta Residential are delighted to present to the market, this excellent four bedroom, corner plot, semi detached house in the sought after area of Simshill, Glasgow. Within walking distance of the local high school, shops and amenities, this property is ideally situated for families. Found directly from the large welcoming hallway, the generously sized, formal sitting room is flooded with light from the substantial windows to the front. This room is cosy with a feature fireplace and provides a wonderful family friendly space. The spacious dining kitchen provides a true hub to this family home. Well laid out with wall and floor units, there is a wealth of storage and work space on offer in addition to the large breakfast bar where you can socialise and serve all in one. The dining area is spacious and bright and extends into a secondary sitting area featuring triple aspect windows creating a fantastic bright space. From here you will find access to the low maintenance garden via French doors. Laid mostly to lawn the wrap around garden provides a fantastic area to sit out and enjoy the summer sunshine. Upstairs there are two spacious double bedrooms, both offering built in storage and decorated tastefully. The property also benefits from a third, single bedroom offering a versatile space. Off the hall there is a well-appointed, sizeable, bright family bathroom offering a three piece suite, modern fittings and crisp tiling. The attic has been converted creating a fantastic space for a fourth bedroom, home office or great storage. To the rear of the property you will find the private driveway and large garage offering great off street parking. Nearby you have an abundance of shops and eateries for all your needs. The local train station is just 5 minutes drive away for easy commuting to the city centre and beyond. The property is also within walking distance of Kings Park Secondary School and is a short drive from multiple primary schools. With it's double glazing throughout, gas central heating and fantastic loc

Floorplan Map