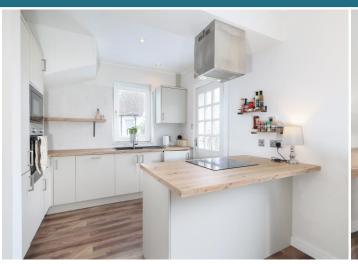

## Stonefield Crescent, Clarkston, G76 7RP

Shanta Residential is delighted to bring to the market this gorgeous three bedroom, semi detached house in popular area of Clarkston, Glasgow. The property is presented in walk in condition and is located a few minutes drive from local schools making this a prime position for families. With excellent transport links, this property is ideally situated for those looking to commute to the city and beyond. Found directly from the welcoming hallway, the spacious lounge is freshly decorated in neutral tones and flooded with light from the substantial windows to the front, providing a cosy, family friendly space. The modern kitchen is well laid out with both wall and floor units and integrated appliances offering good storage and preparation space. The dining area has ample space and windows overlooking the rear garden. Access to the low maintenance garden is found from the kitchen providing a nice space to enjoy the sunshine or to socialise with friends. Upstairs, the property offers two large double bedrooms and a third smaller room, perfect for use as a third bedroom or home working space. All rooms are decorated in neutral tones and provide a wonderful space to relax. There is also a partially floored loft space providing a generous storage facility or alternatively a development opportunity to create a fourth bedroom. Completing the property is the great sized family bathroom offering a three piece suite, crisp tiling and contemporary fittings. The property enjoys a central position within Clarkston and sits only minutes walk from excellent amenities including a wide variety of shops, cafes, bars and supermarkets. Nearby is also Cathcart Golf Club and the beautiful Rouken Glen park. For council tax purposes, this property is band E.