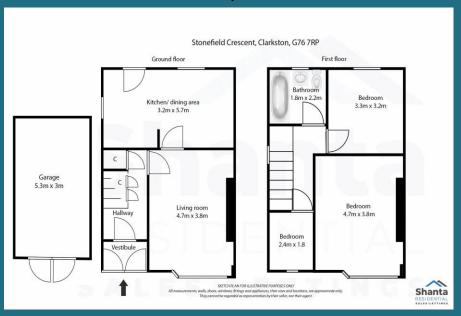

s also a partially floored loft space providing a generous storage facility or alternatively a development opportunity to create a fourth bedroom. Completing the property is the great sized family bathroom offering a three piece suite, crisp tiling and contemporary fittings. The property enjoys a central position within Clarkston and sits only minutes walk from excellent amenities including a wide variety of shops, cafes, bars and supermarkets. Nearby is also Cathcart Golf Club and the beautiful Rouken Glen park. For council tax purposes, this property is band E.

Three Bedroom

- Semi Detached House
- Great School Catchment
- Nearby Amenities

- Walk in Condition
- Low Maintenance Garden
- Gas Central Heating
- Close To Transport Links





Offers Over £290,000













## Floorplan