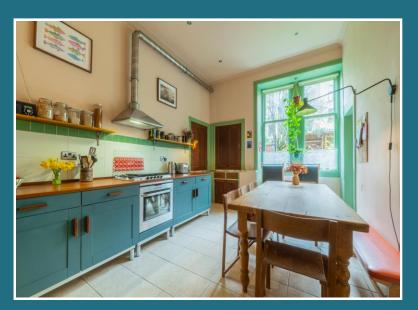

## Camphill Avenue, Shawlands, G41 3AU

Shanta Residential are delighted to bring to the market this gorgeous three bed flat in the sought after area of Shawlands. This is a fantastic opportunity to acquire a bright and spacious traditional three bedroom flat occupying the preferred ground floor position. With excellent transport links, this property is ideally situated for those looking to commute to the city and beyond. The property is offered in true walk-in condition with beautiful decor throughout and gorgeous traditional features. Entrance is gained via a secure entry system and into a well-kept close. Flooded with light from its large bay windows, the living room is spacious and features traditional cornicing, original flooring and feature fireplace. Freshly decorated in neutral, modern tones, the living room is a testament to the true walk-in nature of the property. The modern, dining kitchen is well laid out with both wall and floor units offering good storage and preparation area. Off this space you will find a fabulous utility space. The master bedroom is large with gorgeous decor and large windows. There are a further two double bedrooms providing wonderful, calm spaces that are versatile and bright. The family bathroom offers a three-piece suite, contemporary fittings and a modern tiled finish. Outside the property benefits from a well kept garden where you can enjoy the summer sun. Camphill Avenue is located in Shawlands which has an impressive number of local amenities and transport links. These include independent shops, popular restaurants, bars and the beautiful queens park nearby. As well as frequent bus and rail services, Shawlands is extremely well placed for commuting access to the M77 and M8.With its sought-after location, immaculate condition, double glazing and gas central heating, we expect this property to be popular and would recommend early viewing to avoid missing out. For Council Tax purposes, this property falls into band E.