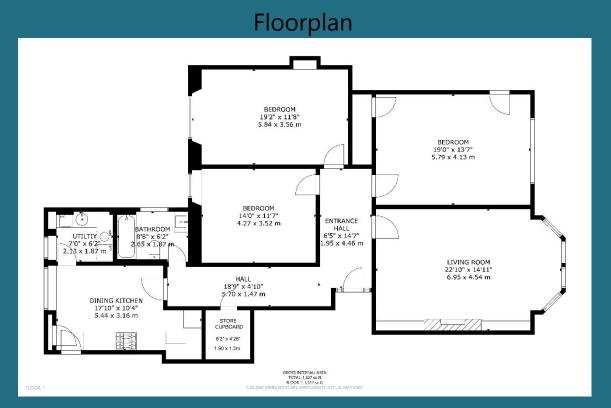

## Camphill Avenue, Shawlands, G41 3AU

Shanta Residential are delighted to bring to the market this gorgeous three bed flat in the sought after area of Shawlands. This is a fantastic opportunity to acquire a bright and spacious traditional three bedroom flat occupying the preferred ground floor position. With excellent transport links, this property is ideally situated for those looking to commute to the city and beyond. The property is offered in true walk-in condition with beautiful decor throughout and gorgeous traditional features. Entrance is gained via a secure entry system and into a well-kept close. Flooded with light from its large bay windows, the living room is spacious and features traditional cornicing, original flooring and feature fireplace. Freshly decorated in neutral, modern tones, the living room is a testament to the true walk-in nature of the property. The modern, dining kitchen is well laid out with both wall and floor units offering good storage and preparation area. Off this space you will find a fabulous utility space. The master bedroom is large with gorgeous decor and large windows. There are a further two double bedrooms providing wonderful, calm spaces that are versatile and bright. The family bathroom offers a three-piece suite, contemporary fittings and a modern tiled finish. Outside the property benefits from a well kept garden where you can enjoy the summer sun. Camphill Avenue is located in Shawlands which has an impressive number of local amenities and transport links. These include independent shops, popular restaurants, bars and the beautiful queens park nearby. As well as frequent bus and rail services, Shawlands is extremely well placed for commuting access to the M77 and M8.With its sought-after location, immaculate condition, double glazing and gas central heating, we expect this property to be popular and would recommend early viewing to avoid missing out. For Council Tax purposes, this property falls into band E.