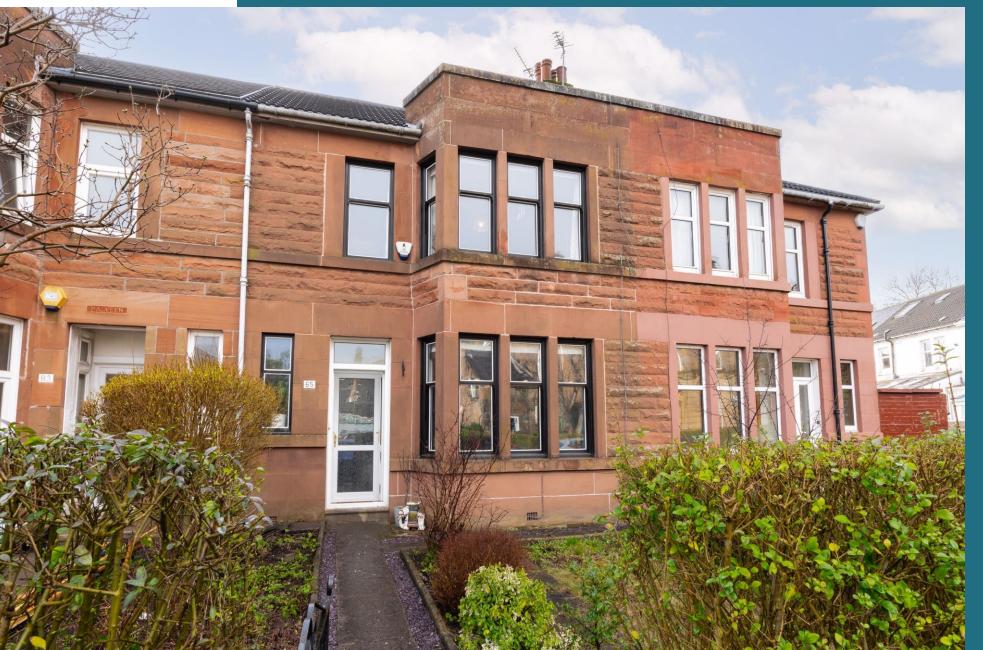

## Vennard Gardens, Strathbungo, G41 2DB

Shanta Residential is delighted to offer to the market this three bedroom, mid terraced house located within the popular area of Strathbungo, Glasgow. Entry to the building is gained through the main door, into a bright, beautifully designed hallway with detailed tiled flooring. The lounge is spacious and bright with large windows allowing the natural light to flood in. The stunning kitchen is modern and well laid out with wall and floor units offering great storage and preparation space. Off the hallway there is a fabulous utility space which also offers access to the garden. Upstairs, the two double bedrooms are decorated tastefully, have lots of floor space with plenty space for storage. The third bedroom, which is currently used as a study room is decorated in neutral tones and offers a great, flexible space. The contemporary family bathroom with its 3 piece suite and crisp, modern tiling fits in wonderfully with the spacious, comfortable vibe from the rest of the house. Outside, the property benefits from a great family friendly garden space and on street parking. Vennard Gardens is in a great central position for enjoying the Strathbungo area where there is a range of fantastic eateries, cafes, bars and shops. The property location additionally benefits from being within walking distance of the beautiful Queen's Park. Nearby transport links are also numerous with excellent rail, road and bus links into Glasgow City Centre and beyond. With its gas central heating, double glazing and nearby amenities we expect this property to be popular so would view early to avoid disappointment. For council tax purposes this is band E.

Three Bedrooms

Great Location

Double Glazing

• Gas Central Heating

- Nearby Amenities
- Private Garden

- Great Transport Links
- Garage

Offers Over £360,000

Floorplan BEDROOM KITCHEN LIVING ROOM BEDROOM 16'0" x 11'7" 12'4" x 13'0" 16'0" x 13'0" 9'10" x 12'9" 4.87 x 3.53 m 3.77 x 3.95 m 4.88 x 3.95 m 2.99 x 3.87 m HALL ENTRANCE 7'2" x 4'6" -BATHROOM 2.19 x 1.36 m BEDROOM UTILTIY 14'4" x 4'2" 6'0" x 7'8" 8'11" x 8'10" 1.84 x 2.34 m 5'11" x 7'9" 4.37 x 1.27 m 2.71 x 2.68 m 1.80 x 2.36 m FLOOR 1 FLOOR 2 GROSS INTERNAL AREA TOTAL: 98 m²/1061 sq.ft FLOOR 1: 50 m²/543 sq.ft, FLOOR 2: 48 m²/518 sq.ft