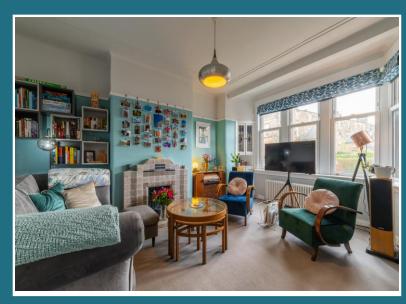

## Vennard Gardens, Strathbungo, G41 2DB

Shanta Residential is delighted to offer to the market this three bedroom, mid terraced house located within the popular area of Strathbungo, Glasgow. Entry to the building is gained through the main door, into a bright, beautifully designed hallway with detailed tiled flooring. The lounge is spacious and bright with large windows allowing the natural light to flood in. The stunning kitchen is modern and well laid out with wall and floor units offering great storage and preparation space. Off the hallway there is a fabulous utility space which also offers access to the garden. Upstairs, the two double bedrooms are decorated tastefully, have lots of floor space with plenty space for storage. The third bedroom, which is currently used as a study room is decorated in neutral tones and offers a great, flexible space. The contemporary family bathroom with its 3 piece suite and crisp, modern tiling fits in wonderfully with the spacious, comfortable vibe from the rest of the house. Outside, the property benefits from a great family friendly garden space and on street parking. Vennard Gardens is in a great central position for enjoying the Strathbungo area where there is a range of fantastic eateries, cafes, bars and shops. The property location additionally benefits from being within walking distance of the beautiful Queen's Park. Nearby transport links are also numerous with excellent rail, road and bus links into Glasgow City Centre and beyond. With its gas central heating, double glazing and nearby amenities we expect this property to be popular so would view early to avoid disappointment. For council tax purposes this is band E.