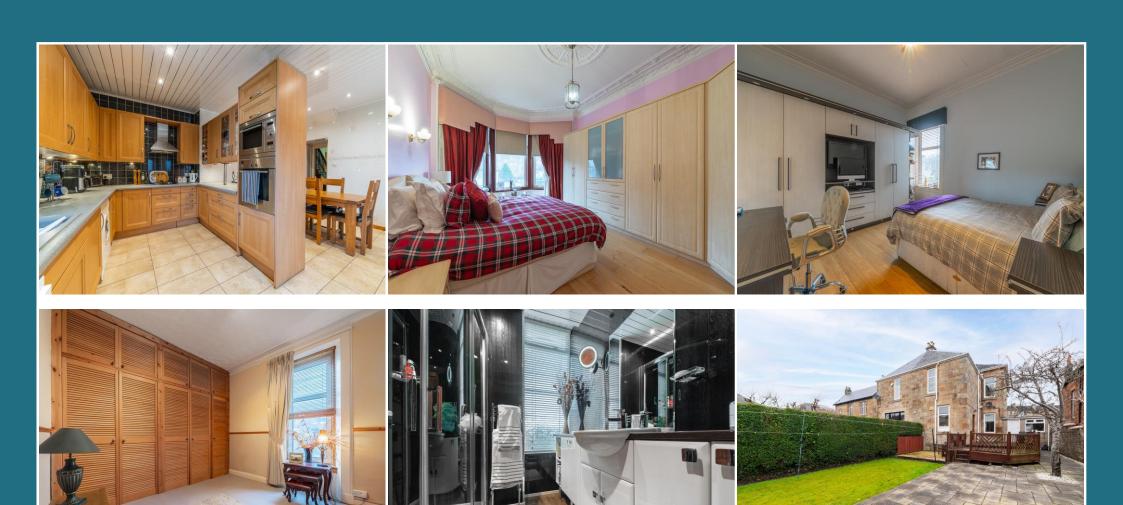

## Kildary Road, Cathcart, G44 3AU

Shanta Residential are proud to present to the market this great four bedroom, semi detached home in the sought after area of Cathcart in the South side of Glasgow. Internally, the property displays some impressive period features, such as the stunning cornicing which is complimented by beautiful decor throughout. The lounge is grand and spacious with large windows allowing the natural light to flood in. There are two additional reception areas downstairs: a separate family room and a dining space off the kitchen providing a wonderful family friendly space. The open plan dining kitchen has been well laid out with wall and floor units providing excellent storage and preparation space. The integrated appliances create a sleek look and the open plan dining area creates a wonderful area to host and entertain. On this level you will also find a handy guest toilet. Upstairs you will find 3 wonderfully sized double bedrooms, a great single bedroom, easily converted into a home office or play room, and the family shower room which offers a modern 3 piece suite, contemporary fittings and a crisp finish. Accessed from the kitchen, the immaculate garden offers an enviable space, ideal for sitting out, socialising with family and friends and soaking up the sun. The garden space is completed by the external storage building, currently in use as a home gym, this is a versatile space that can be used in many ways enhancing the outdoor space. To the front of this of this wonderful home you will find the private driveway and access to the large garage offering additional storage. The property enjoys a central position within Cathcart and sits only minutes walk from excellent amenities including a wide variety of shops, cafes and bars. Supermarkets, train stations and excellent public transport services are also close at hand. In addition to this, there are excellent road links close by giving access to Glasgow City Centre and the Central Belt motorway network. With its double glazing, gas central heating, traditional features a