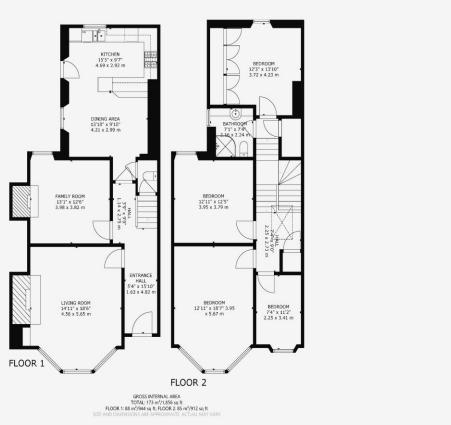

## Kildary Road, Cathcart, G44 3AU

Shanta Residential are proud to present to the market this great four bedroom, semi detached home in the sought after area of Cathcart in the South side of Glasgow. Internally, the property displays some impressive period features, such as the stunning cornicing which is complimented by beautiful decor throughout. The lounge is grand and spacious with large windows allowing the natural light to flood in. There are two additional reception areas downstairs: a separate family room and a dining space off the kitchen providing a wonderful family friendly space. The open plan dining kitchen has been well laid out with wall and floor units providing excellent storage and preparation space. The integrated appliances create a sleek look and the open plan dining area creates a wonderful area to host and entertain. On this level you will also find a handy guest toilet. Upstairs you will find 3 wonderfully sized double bedrooms, a great single bedroom, easily converted into a home office or play room, and the family shower room which offers a modern 3 piece suite, contemporary fittings and a crisp finish. Accessed from the kitchen, the immaculate garden offers an enviable space, ideal for sitting out, socialising with family and friends and soaking up the sun. The garden space is completed by the external storage building, currently in use as a home gym, this is a versatile space that can be used in many ways enhancing the outdoor space. To the front of this of this wonderful home you will find the private driveway and access to the large garage offering additional storage. The property enjoys a central position within Cathcart and sits only minutes walk from excellent amenities including a wide variety of shops, cafes and bars. Supermarkets, train stations and excellent public transport services are also close at hand. In addition to this, there are excellent road links close by giving access to Glasgow City Centre and the Central Belt motorway network. With its double glazing, gas central heating, traditional features a

## Floorplan