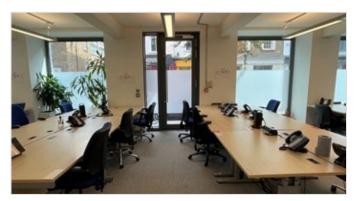

### Fully fitted space available on Bowling Green Lane.

Farebrother are delighted to offer 3,782 - 16,755 sq ft of office space within 33-39 Bowling Green Lane.

We have 3 fully fitted and furnished suites available within 33 Bowling Green Lane. All suites benefit from great natural light, demised WC's and air conditioning. Both ground floor units have the ability to be selfcontained and therefore may also lend themselves for use as a showroom.

#### AMENITIES

| Ability to be self contained/showroom                            | Fully fitted                   |  |
|------------------------------------------------------------------|--------------------------------|--|
| Great natural light                                              | Air conditioning               |  |
| Demised WC's                                                     | Large, modern manned reception |  |
| Mix of meeting rooms, break out space and open plan office space |                                |  |