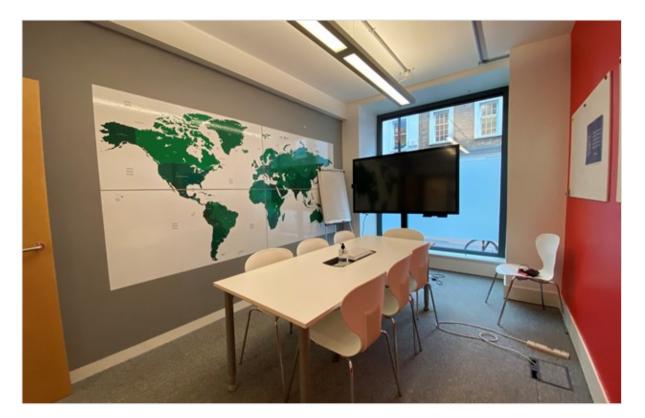

### Fully fitted space available on Bowling Green Lane.

Farebrother are delighted to offer 3,782 - 16,755 sq ft of office space within 33-39 Bowling Green Lane.

We have 3 fully fitted and furnished suites available within 33 Bowling Green Lane. All suites benefit from great natural light, demised WC's and air conditioning. Both ground floor units have the ability to be selfcontained and therefore may also lend themselves for use as a showroom.

#### AMENITIES

| Ability to be self contained/showroom                            | Fully fitted                   |  |
|------------------------------------------------------------------|--------------------------------|--|
| Great natural light                                              | Air conditioning               |  |
| Demised WC's                                                     | Large, modern manned reception |  |
| Mix of meeting rooms, break out space and open plan office space |                                |  |