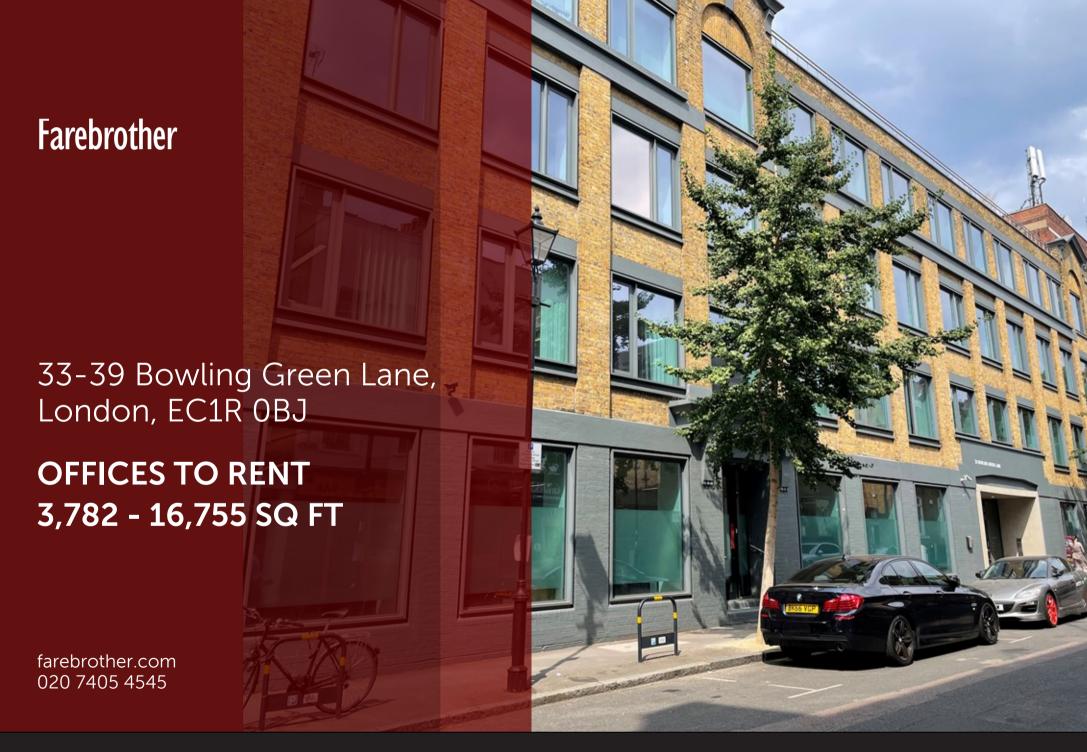

## **DESCRIPTION**

# Fully fitted space available on Bowling Green Lane.

Farebrother are delighted to offer 3,782 - 16,755 sq ft of office space within 33-39 Bowling Green Lane.

We have 3 fully fitted and furnished suites available within 33 Bowling Green Lane. All suites benefit from great natural light, demised WC's and air conditioning. Both ground floor units have the ability to be self-contained and therefore may also lend themselves for use as a showroom.

### **LOCATION**

33 Bowling Green Lane is a former warehouse building originally built in 1916 and renovated in 2009. The property is located on the north side of Bowling Green Lane, opposite the connection of Robert's Place.