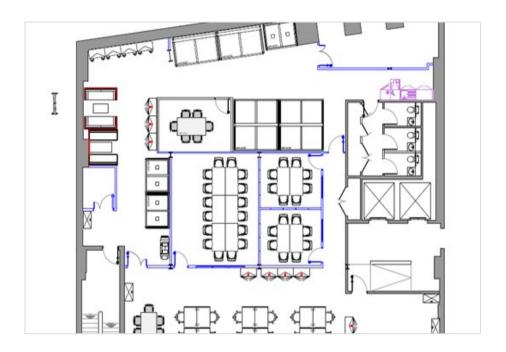

# Fully fitted space available on Bowling Green Lane.

Farebrother are delighted to offer 3,782 - 16,755 sq ft of office space within 33-39 Bowling Green Lane.

We have 3 fully fitted and furnished suites available within 33 Bowling Green Lane. All suites benefit from great natural light, demised WC's and air conditioning. Both ground floor units have the ability to be self-contained and therefore may also lend themselves for use as a showroom.

## **ACCOMMODATION**

| FLOOR              | AREA (SQ FT) | AVAILABILITY | DESK SUITABILITY NO |
|--------------------|--------------|--------------|---------------------|
| Part Ground (West) | 4,298        | Available    | 39 - 66             |
| Part Ground (East) | 3,782        | Available    | 34 - 58             |
| First Floor        | 8,675        | Available    | 78 - 133            |
| Total              | 16,755       |              |                     |

## **AMENITIES**

| Ability to be self contained/showroom                            | Fully fitted                   |  |
|------------------------------------------------------------------|--------------------------------|--|
| Great natural light                                              | Air conditioning               |  |
| Demised WC's                                                     | Large, modern manned reception |  |
| Mix of meeting rooms, break out space and open plan office space |                                |  |