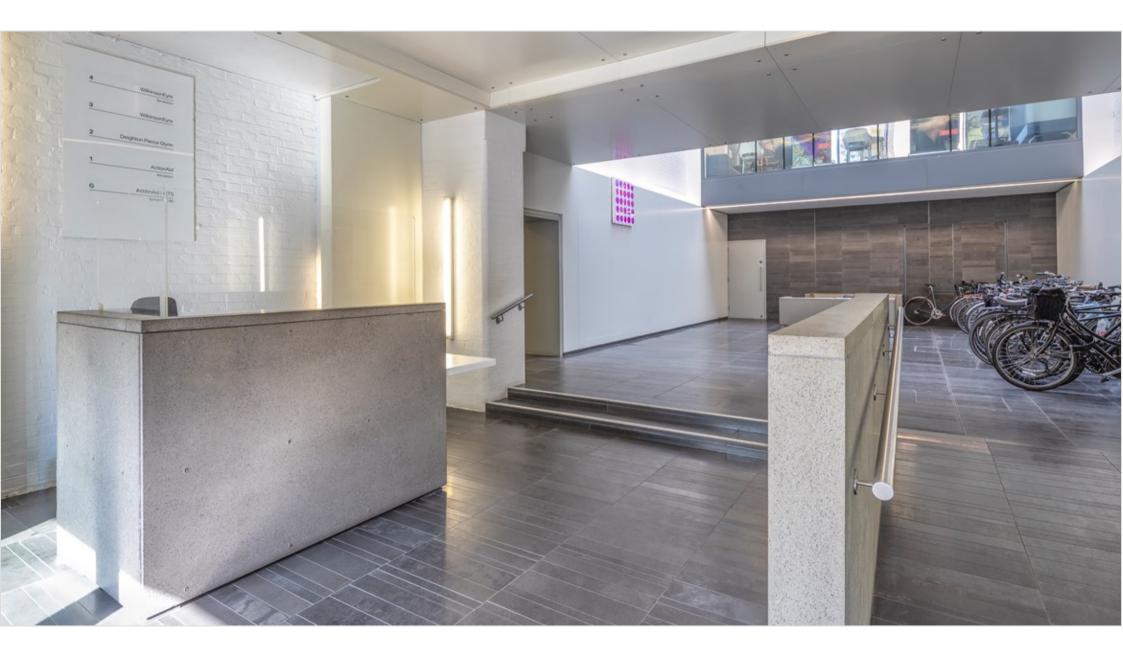

## **AMENITIES**

| Ability to be self contained/showroom                            | Fully fitted                   |  |
|------------------------------------------------------------------|--------------------------------|--|
| Great natural light                                              | Air conditioning               |  |
| Demised WC's                                                     | Large, modern manned reception |  |
| Mix of meeting rooms, break out space and open plan office space |                                |  |