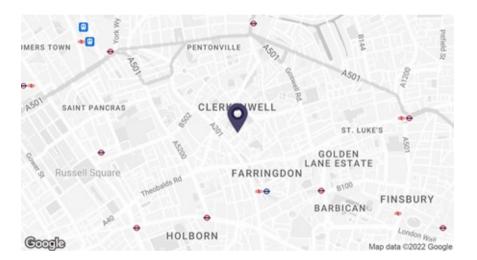

### **LOCATION**

33 Bowling Green Lane is a former warehouse building originally built in 1916 and renovated in 2009. The property is located on the north side of Bowling Green Lane, opposite the connection of Robert's Place.