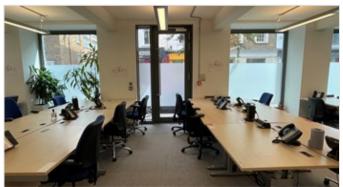

# Fully fitted space available on Bowling Green Lane.

Farebrother are delighted to offer 3,782 - 16,755 sq ft of office space within 33-39 Bowling Green Lane.

We have 3 fully fitted and furnished suites available within 33 Bowling Green Lane. All suites benefit from great natural light, demised WC's and air conditioning. Both ground floor units have the ability to be self-contained and therefore may also lend themselves for use as a showroom.

## **AMENITIES**

| Ability to be self contained/showroom                            | Fully fitted                   |  |
|------------------------------------------------------------------|--------------------------------|--|
| Great natural light                                              | Air conditioning               |  |
| Demised WC's                                                     | Large, modern manned reception |  |
| Mix of meeting rooms, break out space and open plan office space |                                |  |