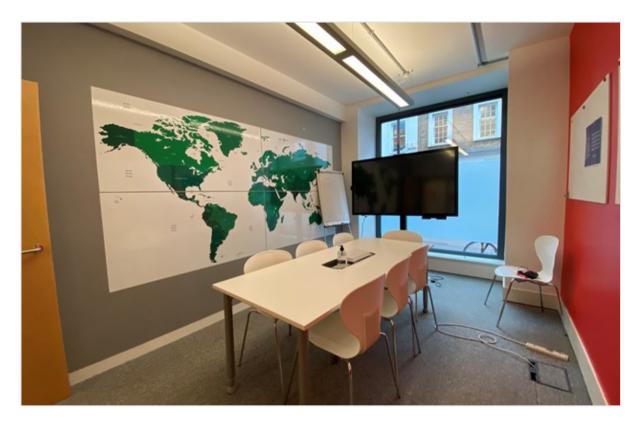

# Fully fitted space available on Bowling Green Lane.

Farebrother are delighted to offer 3,782 - 16,755 sq ft of office space within 33-39 Bowling Green Lane.

We have 3 fully fitted and furnished suites available within 33 Bowling Green Lane. All suites benefit from great natural light, demised WC's and air conditioning. Both ground floor units have the ability to be self-contained and therefore may also lend themselves for use as a showroom.

## **AMENITIES**

| Ability to be self contained/showroom                            | Fully fitted                   |  |
|------------------------------------------------------------------|--------------------------------|--|
| Great natural light                                              | Air conditioning               |  |
| Demised WC's                                                     | Large, modern manned reception |  |
| Mix of meeting rooms, break out space and open plan office space |                                |  |