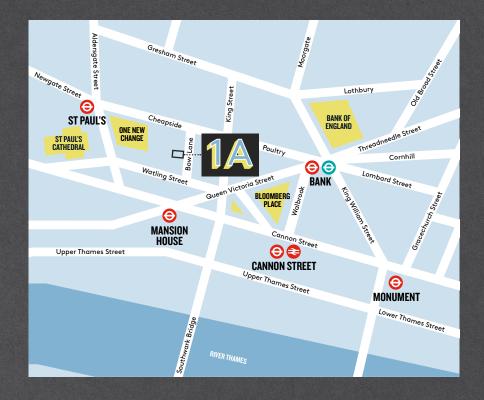

# PRIME BOW LANE POSITION

1A Bow Lane offers up to 1,720 sq ft of fully fitted office space across 1st, 2nd and 3rd floors on a quiet corner of the City.

Showers & lockers

Good natural light

3 mins walk to Bank & Cannon Street stations

# THE FINEST **AMENITIES**

1a Bow Lane is prominently situated on Bow Lane, Bank, St Paul's, Mansion House & Cannon Street stations are all within a three minute walk.

The building benefits from the finest amenities of Bow Lane alongside it's immediate access to One New Change and Paternoster Square providing some of the City's most popular retail and dining venues.