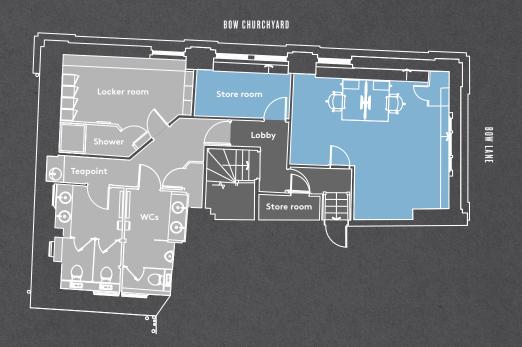

# **IST FLOOR**

752 SQ FT / 69.9 SQ M

| Desks                 | 12 |
|-----------------------|----|
| 8 person meeting room |    |
| Tegnoint              |    |

# 2ND FLOOR 751 SQ FT / 69.8 SQ M

Desks 8
8 person meeting room 1
Teapoint/breakout 1

## 3RD FLOOR 216 SQ FT / 20.1 SQ M

Desks 2