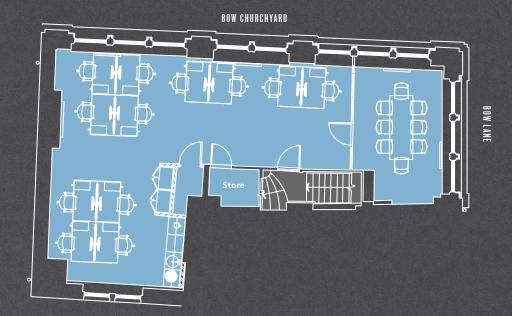

# **ACCOMMODATION**

| Floor | Sq Ft | Sq M  |
|-------|-------|-------|
| 3rd   | 216   | 20.1  |
| 2nd   | 751   | 69.8  |
| 1st   | 752   | 69.9  |
| Total | 1,719 | 159.8 |