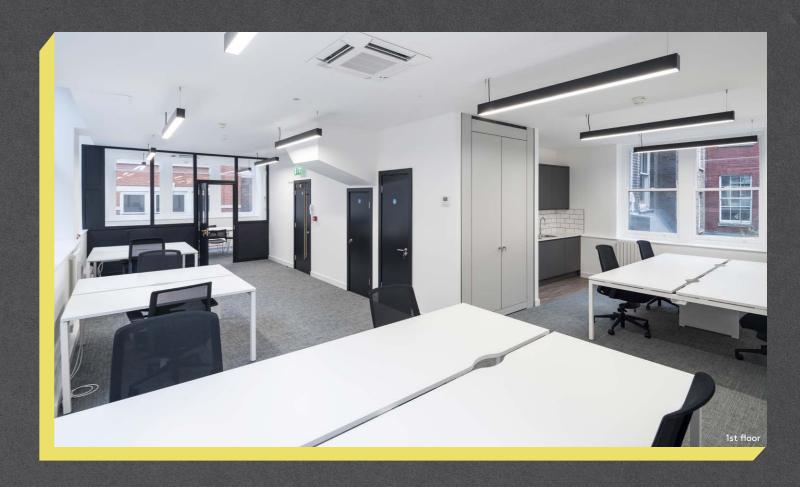

# **IST FLOOR**

752 SQ FT / 69.9 SQ M

| Desks                 | 12 |
|-----------------------|----|
| 8 person meeting room |    |
| Tegnoint              |    |