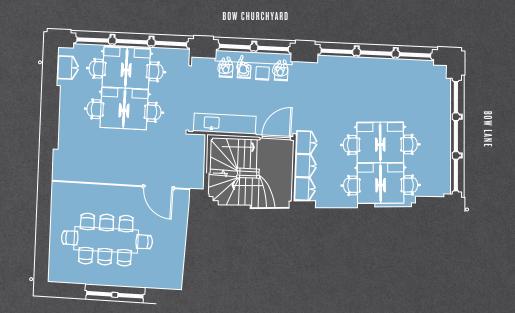

# **IST FLOOR**

752 SQ FT / 69.9 SQ M

| Desks                 | 12 |
|-----------------------|----|
| 8 person meeting room |    |
| Tegnoint              |    |

# 2ND FLOOR 751 SQ FT / 69.8 SQ M

Desks 8
8 person meeting room 1
Teapoint/breakout 1

## 3RD FLOOR 216 SQ FT / 20.1 SQ M

Desks 2