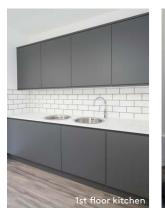

# **IST FLOOR**

752 SQ FT / 69.9 SQ M

| Desks                 | 12 |
|-----------------------|----|
| 8 person meeting room |    |
| Tegnoint              |    |