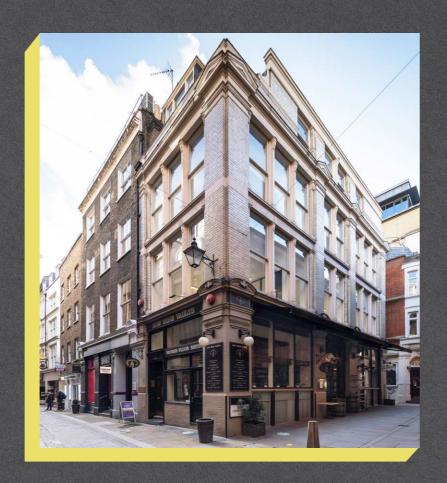

# 

**LONDON EC4** 

216-1,719 SQ FT FULLY FITTED OFFICE TO LET

# PRIME BOW LANE POSITION

1A Bow Lane offers up to 1,720 sq ft of fully fitted office space across 1st, 2nd and 3rd floors on a quiet corner of the City.

Showers & lockers

Good natural light

3 mins walk to Bank & Cannon Street stations

# THE FINEST **AMENITIES**

1a Bow Lane is prominently situated on Bow Lane, Bank, St Paul's, Mansion House & Cannon Street stations are all within a three minute walk.

The building benefits from the finest amenities of Bow Lane alongside it's immediate access to One New Change and Paternoster Square providing some of the City's most popular retail and dining venues.