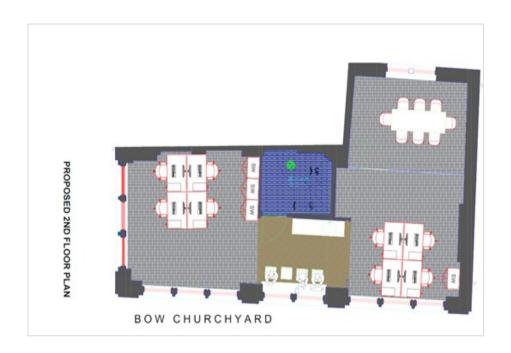

## **ACCOMMODATION**

| FLOOR                      | AREA (SQ FT) | AVAILABILITY | DESK SUITABILITY NO |
|----------------------------|--------------|--------------|---------------------|
| 3rd Floor Storage<br>Space | 54           | Available    | 0 - 0               |
| 3rd Floor                  | 216          | Available    | 1 - 3               |
| 2nd Floor                  | 751          | Available    | 6 - 11              |
| Total                      | 1,021        |              |                     |