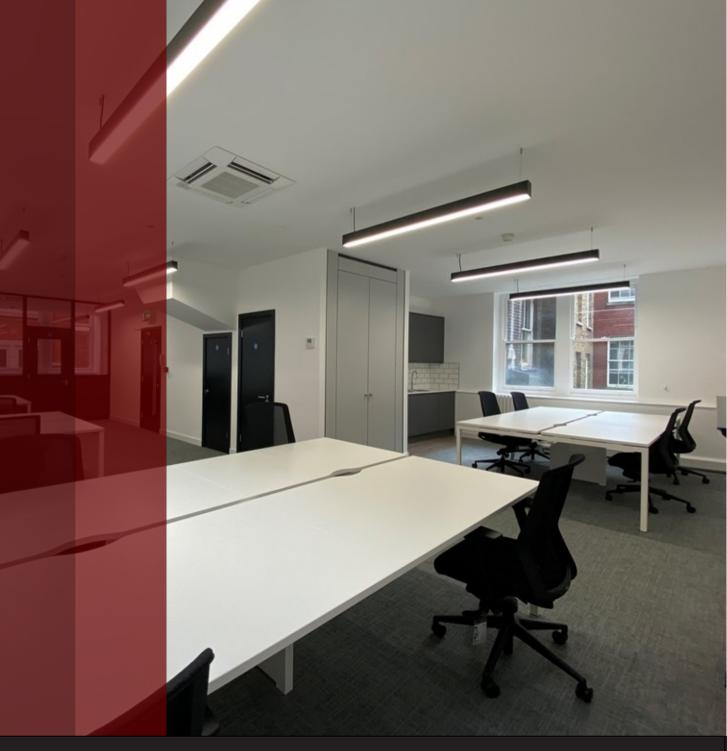

# Refurbished, Fitted Offices To Let in the Heart of the City

1a Bow Lane provides 1,021 sqft of refurbished, fully fitted accommodation on the vibrant Bow Lane. The area offers diverse retail, restaurant and leisure amenities within a minute walk of the front door.

The floor includes desks, a meeting room, kitchenette and storage space to a high quality. There is also WCs and a shower/changing room on the top floor which has also been refurbished.

1a Bow Lane , London, EC4M 9EE