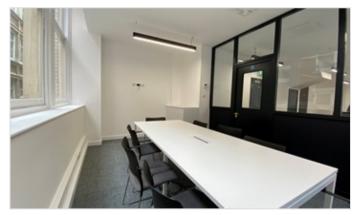

The floor includes desks, a meeting room, kitchenette and storage space to a high quality. There is also WCs and a shower/changing room on the top floor which has also been refurbished.

1a Bow Lane , London, EC4M 9EE