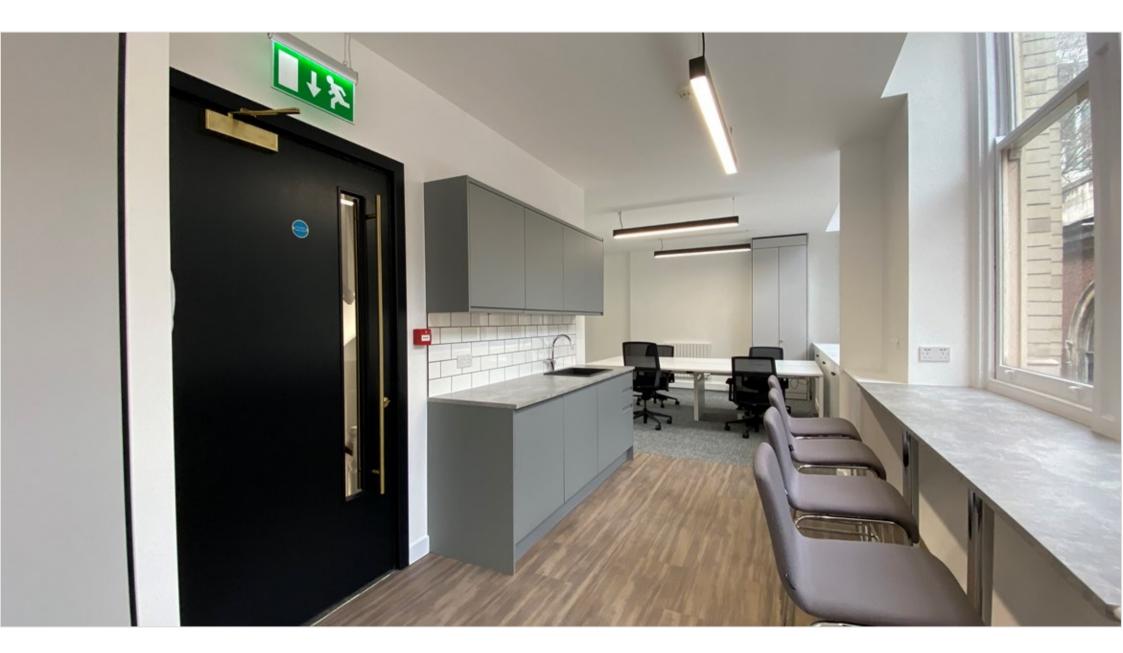

The floor includes desks, a meeting room, kitchenette and storage space to a high quality. There is also WCs and a shower/changing room on the top floor which has also been refurbished.

1a Bow Lane , London, EC4M 9EE