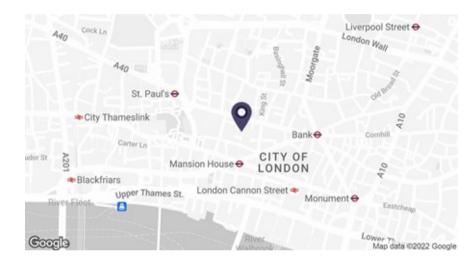

### **LOCATION**

Fitted offices to let on Bow Lane, which is located within the heart of the City of London and in close proximity to Mansion House, Bank and St Paul's Underground stations.