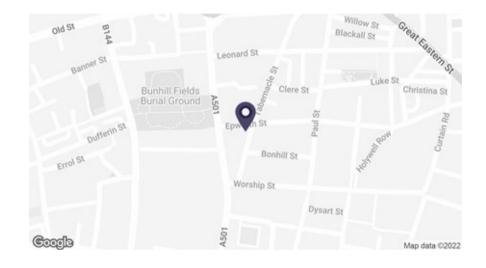

## LOCATION

21 Tabernacle Street is ideally positioned to benefit from all that Shoreditch and the City have to offer. Transport connections are excellent with Old Street, Shoreditch High Street, Liverpool Street and Moorgate stations all within walking distance.