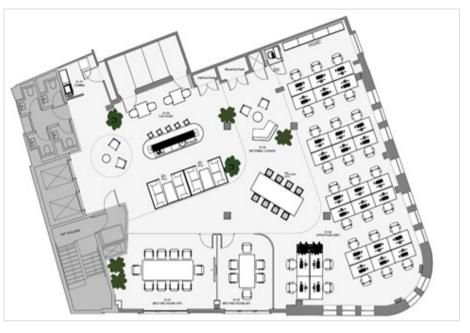

### ACCOMMODATION

| FLOOR        | AREA (SQ FT) | AVAILABILITY | DESK SUITABILITY NO |
|--------------|--------------|--------------|---------------------|
| 5th Floor    | 1,711        | Available    | 15 - 26             |
| 4th Floor    | 2,866        | Available    | 26 - 44             |
| 3rd Floor    | 3,010        | Available    | 27 - 46             |
| 2nd Floor    | 2,962        | Available    | 26 - 45             |
| 1st Floor    | 2,948        | Available    | 26 - 45             |
| Ground Floor | 1,539        | Available    | 13 - 23             |
| Total        | 15,036       |              |                     |