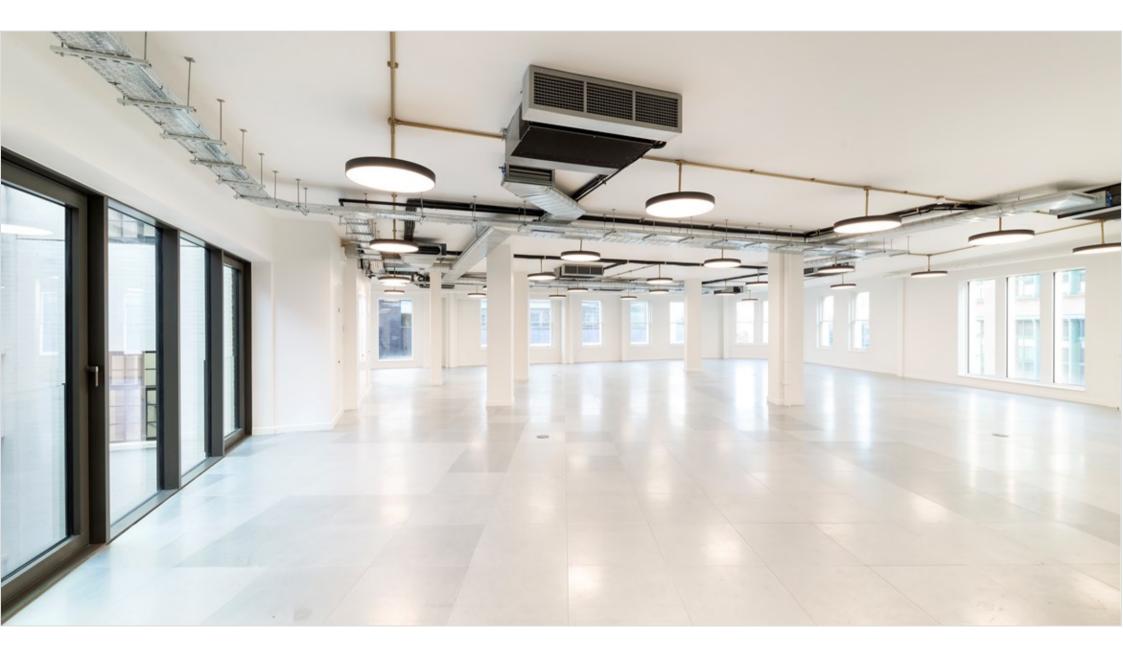

# 15,000 sq ft Self-contained contemporary office development

21 Tabernacle Street is a beautifully remodelled office development by Hale Brown Architects which provides 15,000 sq ft of flexible office space with an industrial aesthetic.

The office floors have been delivered with new contemporary finishes and the scheme has been enhanced with a new 5th floor which benefits from a generous terrace.

Farebrother

21 Tabernacle Street, London, EC2A 4DE