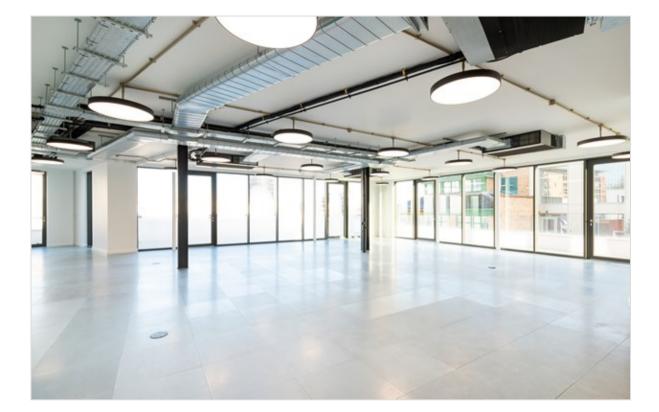

# 15,000 sq ft Self-contained contemporary office development

21 Tabernacle Street is a beautifully remodelled office development by Hale Brown Architects which provides 15,000 sq ft of flexible office space with an industrial aesthetic.

The office floors have been delivered with new contemporary finishes and the scheme has been enhanced with a new 5th floor which benefits from a generous terrace.

Farebrother

21 Tabernacle Street, London, EC2A 4DE