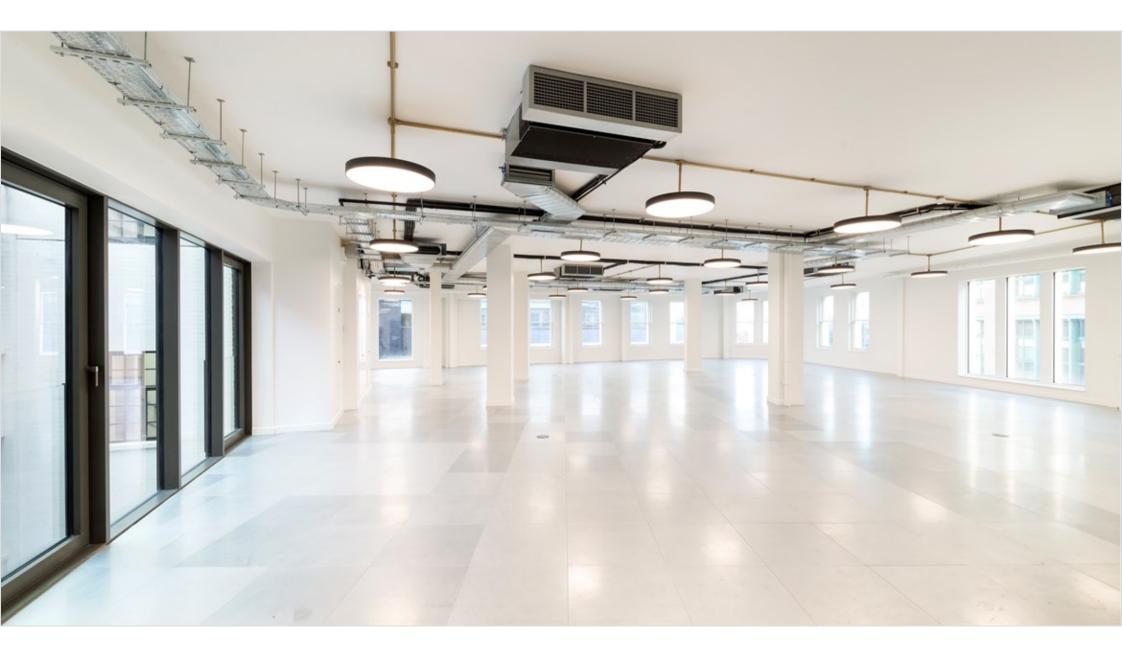

## 15,000 sq ft Self-contained contemporary office development

21 Tabernacle Street is a beautifully remodelled office development by Hale Brown Architects which provides 15,000 sq ft of flexible office space with an industrial aesthetic.

The office floors have been delivered with new contemporary finishes and the scheme has been enhanced with a new 5th floor which benefits from a generous terrace.

Farebrother

21 Tabernacle Street, London, EC2A 4DE

## AMENITIES

Architecturally redesigned HQ office building

New 5th floor with roof terrace

Contemporary on floor finishes

Efficient floor plates with excellent natural light

High spec end of journey amenity