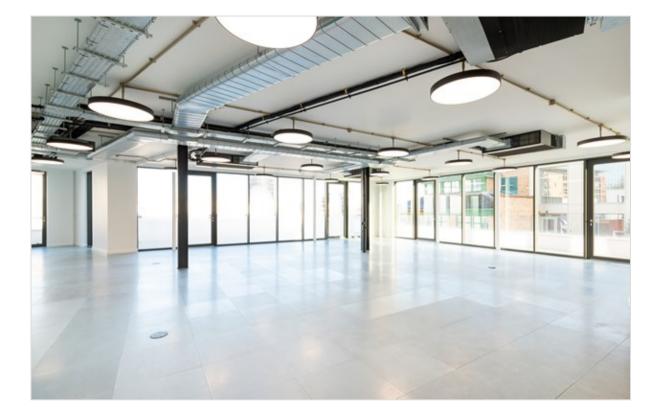

## 15,000 sq ft Self-contained contemporary office development

21 Tabernacle Street is a beautifully remodelled office development by Hale Brown Architects which provides 15,000 sq ft of flexible office space with an industrial aesthetic.

The office floors have been delivered with new contemporary finishes and the scheme has been enhanced with a new 5th floor which benefits from a generous terrace.

Farebrother

21 Tabernacle Street, London, EC2A 4DE

## AMENITIES

Architecturally redesigned HQ office building

New 5th floor with roof terrace

Contemporary on floor finishes

Efficient floor plates with excellent natural light

High spec end of journey amenity