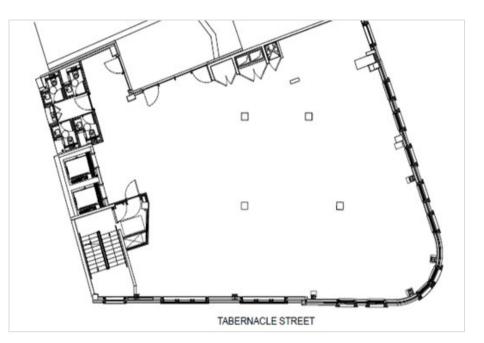

## ACCOMMODATION

| FLOOR        | AREA (SQ FT) | AVAILABILITY | DESK SUITABILITY NO |
|--------------|--------------|--------------|---------------------|
| 5th Floor    | 1,711        | Available    | 15 - 26             |
| 4th Floor    | 2,866        | Available    | 26 - 44             |
| 3rd Floor    | 3,010        | Available    | 27 - 46             |
| 2nd Floor    | 2,962        | Available    | 26 - 45             |
| 1st Floor    | 2,948        | Available    | 26 - 45             |
| Ground Floor | 1,539        | Available    | 13 - 23             |
| Total        | 15,036       |              |                     |