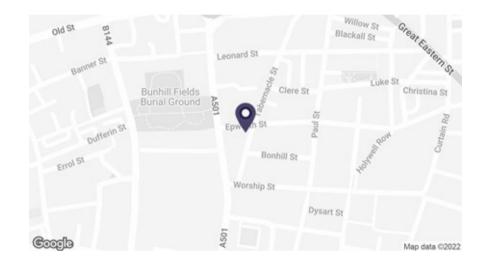

## LOCATION

21 Tabernacle Street is ideally positioned to benefit from all that Shoreditch and the City have to offer. Transport connections are excellent with Old Street, Shoreditch High Street, Liverpool Street and Moorgate stations all within walking distance.