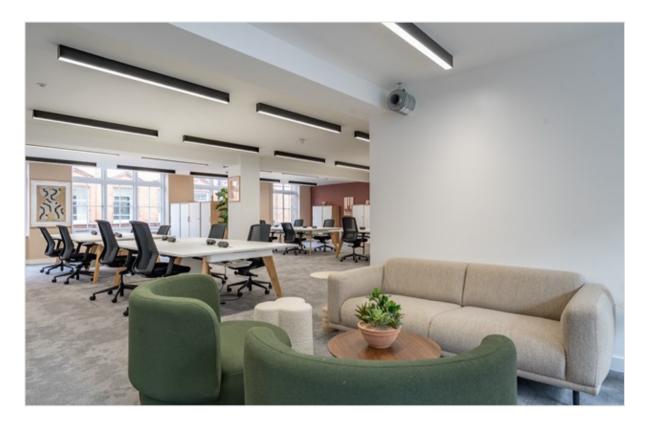

## 1,432 - 5,007 sq ft of refurbished fully fitted office accommodation

This striking period building is positioned on the south side of Cursitor Street. The 2nd and 3rd floors have recently been refurbished to provide fully fitted, plug and play office accommodation. New end of journey facilities including showers and bike storage have also recently been installed.