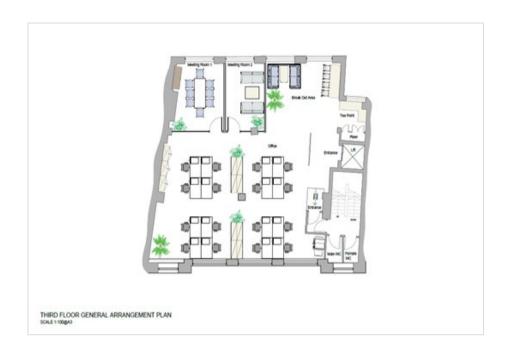

### **ACCOMMODATION**

| FLOOR              | AREA (SQ FT) | AVAILABILITY | DESK SUITABILITY NO |
|--------------------|--------------|--------------|---------------------|
| 3rd Floor          | 1,792        | Available    | 16 - 27             |
| 2nd Floor          | 1,783        | Available    | 16 - 27             |
| Lower Ground Floor | 1,432        | Available    | 13 - 22             |
| Total              | 5,007        |              |                     |