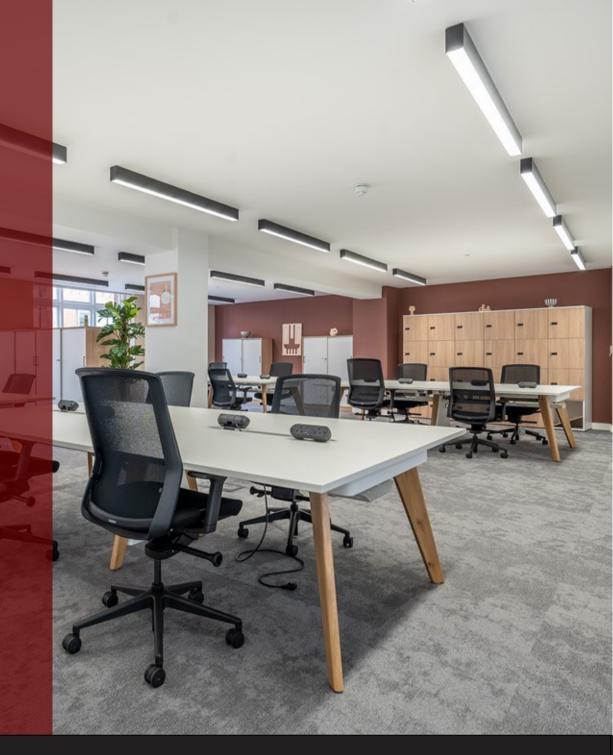

## 1,432 - 5,007 sq ft of refurbished fully fitted office accommodation

This striking period building is positioned on the south side of Cursitor Street. The 2nd and 3rd floors have recently been refurbished to provide fully fitted, plug and play office accommodation. New end of journey facilities including showers and bike storage have also recently been installed.