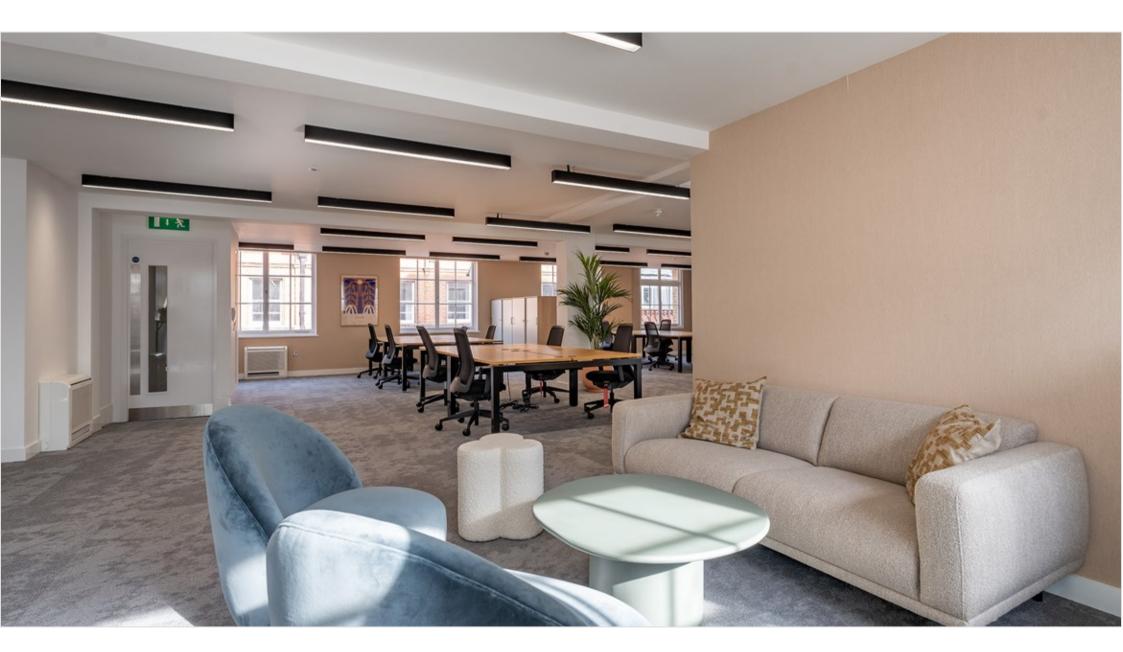

## 1,432 - 5,007 sq ft of refurbished fully fitted office accommodation

This striking period building is positioned on the south side of Cursitor Street. The 2nd and 3rd floors have recently been refurbished to provide fully fitted, plug and play office accommodation. New end of journey facilities including showers and bike storage have also recently been installed.