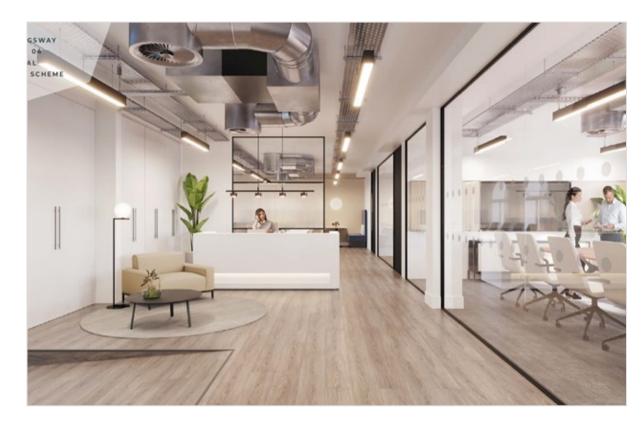

#### Refurbished Office Accommodation Available

71 Kingsway is positioned on a prominent spot on Kingsway in the heart of Midtown. The 4th floor is undergoing refurbishment to provide open plan, CAT B office space with an exposed services finish.

# **AMENITIES**

| Manned reception to be newly refurbished       | New Air Conditioning |  |
|------------------------------------------------|----------------------|--|
| New Metal Tile Raised Floor                    | New LED Lighting     |  |
| Exposed Services                               | Passenger Lift       |  |
| Bike Racks                                     | Showers              |  |
| Lockers and additional storage space available | 24 Hour Access       |  |