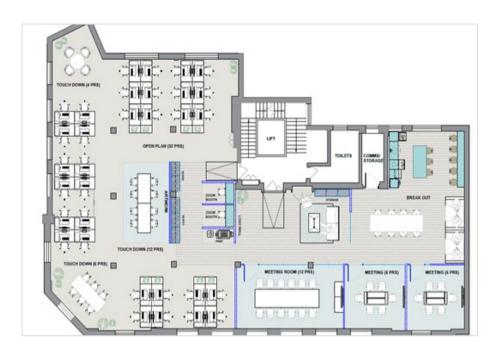

# **ACCOMMODATION**

| FLOOR    | AREA (SQ FT) | AVAILABILITY | DESK SUITABILITY NO |
|----------|--------------|--------------|---------------------|
| Part 5th | 2,471        | Available    | 22 - 38             |
| Part 3rd | 2,151        | Available    | 19 - 33             |
| Part 2nd | 2,404        | Available    | 21 - 36             |
| Total    | 7,026        |              |                     |