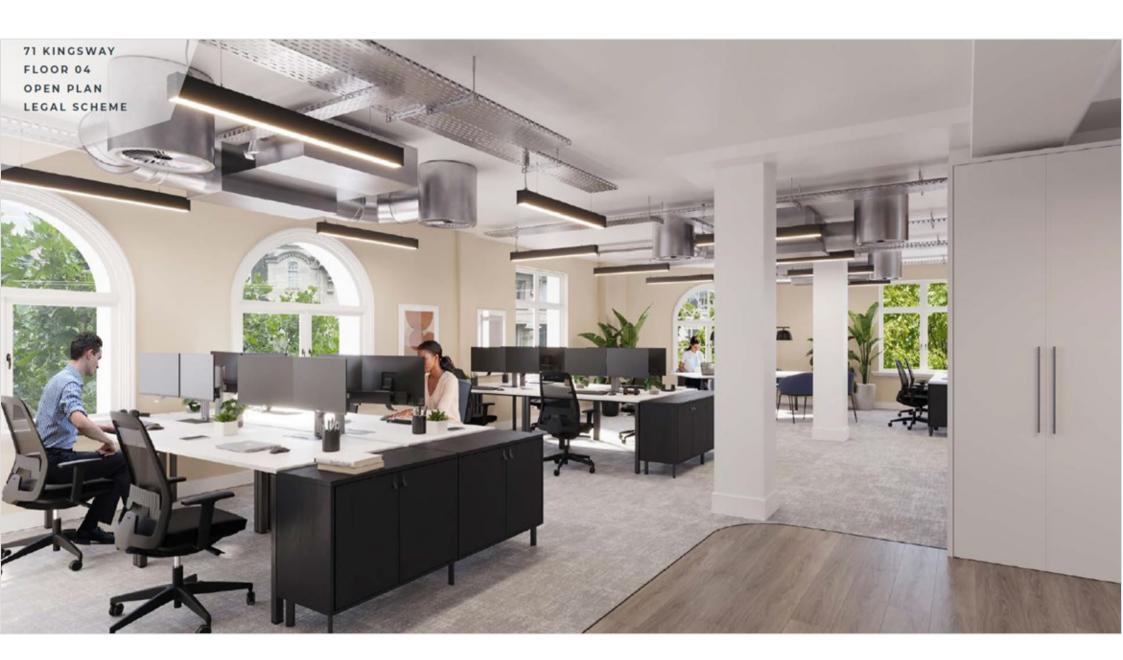

#### Refurbished Office Accommodation Available

71 Kingsway is positioned on a prominent spot on Kingsway in the heart of Midtown. The 4th floor is undergoing refurbishment to provide open plan, CAT B office space with an exposed services finish.

The part 2nd, 3rd and 5th floors have been refurbished to provide new CAT A floors.

71 Kingsway, London, WC2B 6ST