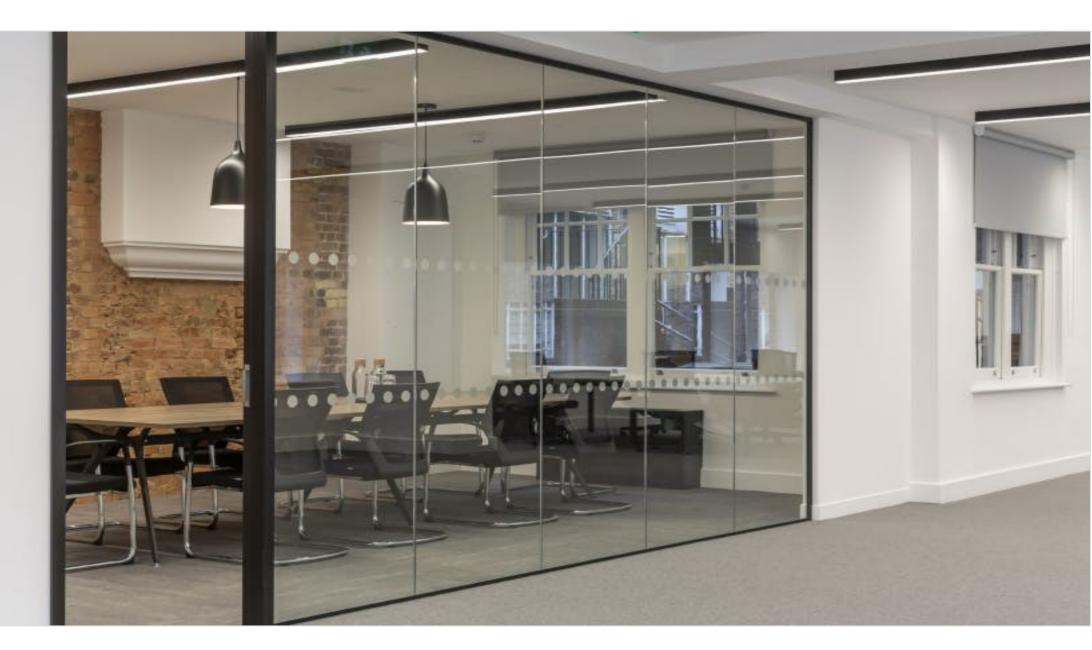

### New Office Space Available - To Let - 1,434

The building has been comprehensively refurbished and each of the floors is fully fitted. The building has been re-positioned within the High Holborn Estate to offer excellent office accommodation.

#### AMENITIES

| Fully Fitted                       | New metal tile raised floors         |  |
|------------------------------------|--------------------------------------|--|
| Two demised WC's per floor         | Comprehensively refurbished building |  |
| Newly remodelled entrance          | Strip LEDs                           |  |
| Floor mounted perimeter VRF system | Exposed brick                        |  |
| 20 bike racks                      | 2 showers                            |  |