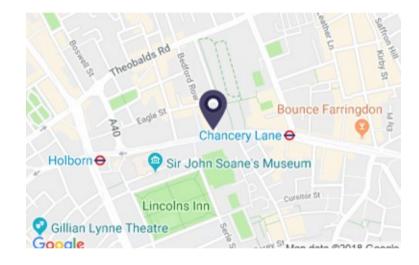

#### LOCATION

Based a short walk from both Chancery Lane and Holborn Stations as well as close to Farringdon Station and Temple underground station.

The property is also enviably located near the historic Leather Lane market as well as a range of shops and F&B spots along High Holborn and Fleet Street. Covent Garden is also a 10 minute walk.