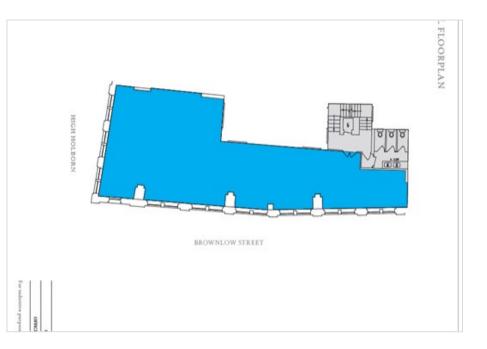

#### ACCOMMODATION

| FLOOR        | AREA (SQ FT) | AVAILABILITY | DESK SUITABILITY NO |
|--------------|--------------|--------------|---------------------|
| Fourth Floor | 1,434        | Available    | 13 - 22             |
| Total        | 1,434        |              |                     |