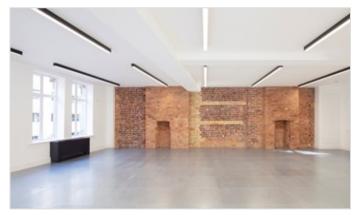

### New Office Space Available - To Let - 1,434

The building has been comprehensively refurbished and each of the floors is fully fitted. The building has been re-positioned within the High Holborn Estate to offer excellent office accommodation.

#### AMENITIES

| Fully Fitted                       | New metal tile raised floors         |  |
|------------------------------------|--------------------------------------|--|
| Two demised WC's per floor         | Comprehensively refurbished building |  |
| Newly remodelled entrance          | Strip LEDs                           |  |
| Floor mounted perimeter VRF system | Exposed brick                        |  |
| 20 bike racks                      | 2 showers                            |  |