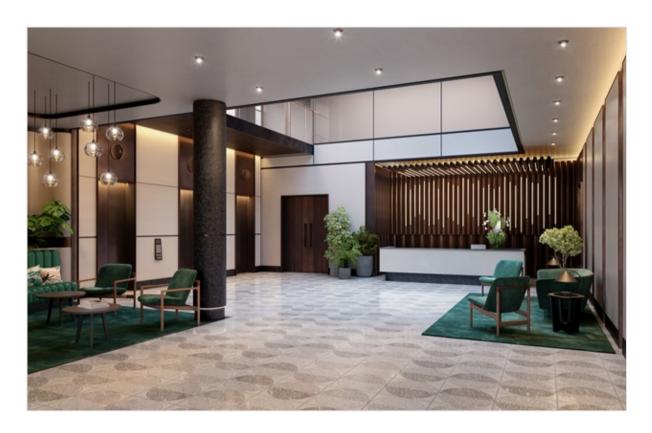

# **AMENITIES**

| Stunning central atrium with bridge links | New remodelled reception and entrance   |  |
|-------------------------------------------|-----------------------------------------|--|
| 2.65m floor to ceiling height (typical)   | Raised floors with 100mm void (nominal) |  |
| 4 pipe fan coil AC system                 | LED lighting                            |  |
| 1:9 sq m occupancy design                 | New end of journey facilities           |  |
| 6 WC 's on each floor (including DDA)     | Balcony on 6th floor                    |  |
| 3 x 13 person lifts                       | Fire fighting and goods lift            |  |