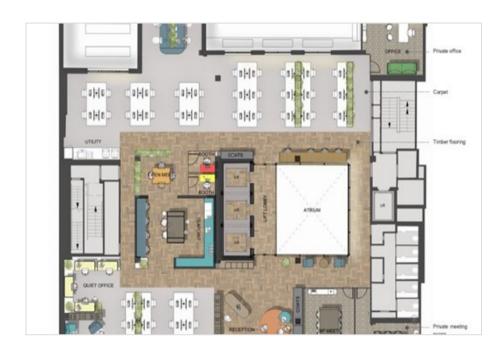

# **ACCOMMODATION**

| FLOOR               | AREA (SQ FT) | AVAILABILITY | DESK SUITABILITY NO |
|---------------------|--------------|--------------|---------------------|
| 8th Floor           | 5,308        | Under Offer  | 48 - 81             |
| 7th Floor           | 6,013        | Available    | 54 - 92             |
| 6th Floor           | 6,556        | Available    | 59 - 100            |
| 5th Floor           | 6,601        | Available    | 60 - 101            |
| Part 3rd Floor East | 2,800        | Available    | 25 - 43             |
| 2nd Floor           | 6,665        | Available    | 60 - 102            |
| 1st Floor           | 6,580        | Available    | 59 - 101            |
| Ground              | 2,139        | Available    | 19 - 32             |
| Part 3rd Floor West | 3,600        | Under Offer  | 32 - 55             |
| Total               | 46,262       |              |                     |

# **AMENITIES**

| Stunning central atrium with bridge links | New remodelled reception and entrance   |  |
|-------------------------------------------|-----------------------------------------|--|
| 2.65m floor to ceiling height (typical)   | Raised floors with 100mm void (nominal) |  |
| 4 pipe fan coil AC system                 | LED lighting                            |  |
| 1:9 sq m occupancy design                 | New end of journey facilities           |  |
| 6 WC 's on each floor (including DDA)     | Balcony on 6th floor                    |  |
| 3 x 13 person lifts                       | Fire fighting and goods lift            |  |