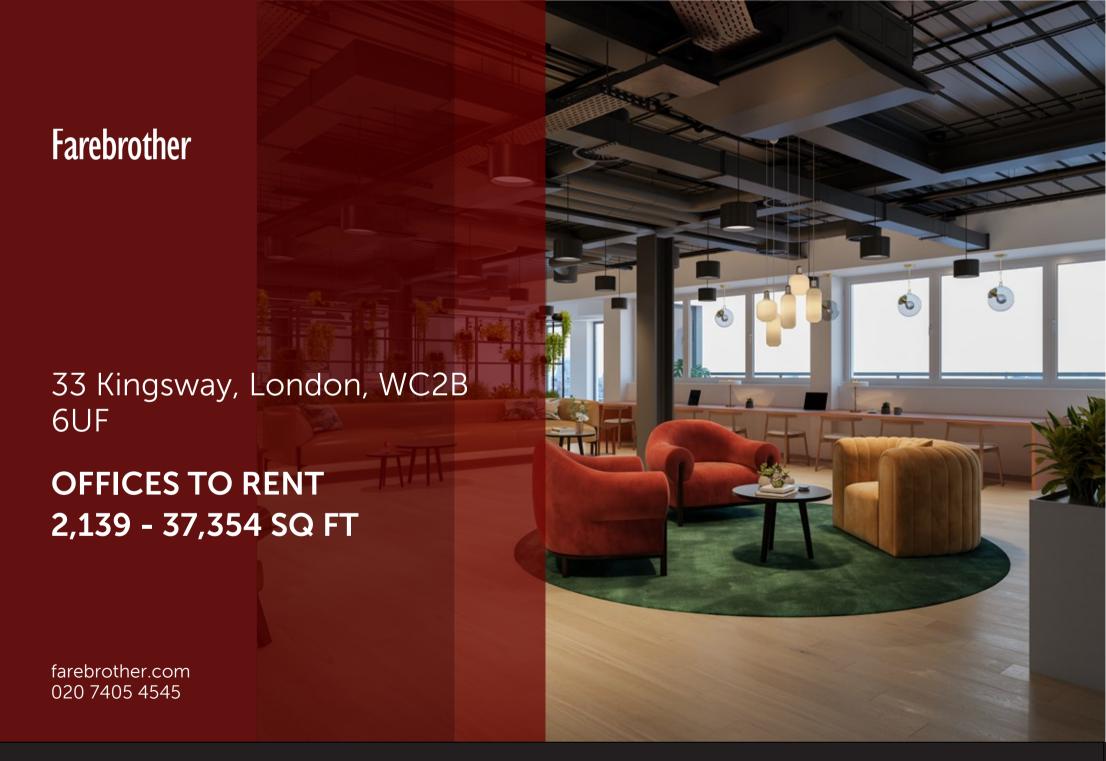

# Newly refurbished and repositioned space on Kingsway.

Farebrother are delighted to announce the availability of 17,877 sq ft at 33 Kingsway.

The property, located on Kingsway in the heart of Midtown, is undergoing full refurbishment of the floors to provide a modern, agile working environment. Light floods the space to create a calm contemporary workspace.