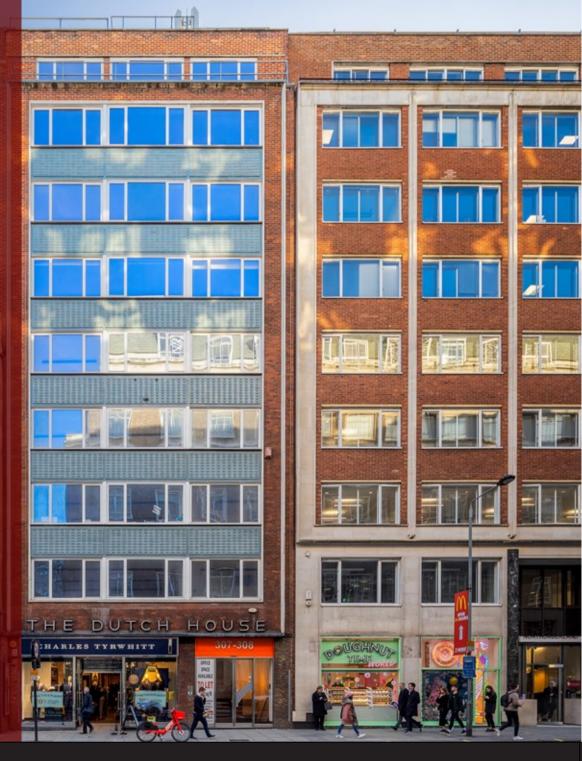

## Dutch House, 307-308 High Holborn, London, WC1V 7LL

**OFFICES TO RENT 950 - 2,850 SQ FT** 

farebrother.com 020 7405 4545

EXPERIENCED TRUSTED REAL ESTATE ADVISORS

### Newly refurbished, fully fitted space available on High Holborn

On behalf of GMS, Farebrother are delighted to offer 950-2,850 sq ft of newly refurbished office space within The Dutch House.

The 1st, 3rd and 4th floors are undergoing a comprehensive refurbishment by Studio11 and will be delivered in a CAT A+ specification.

#### LOCATION

The property benefits from a prominent location on High Holborn. As a result, there are a wealth of local amenities right on the doorstep, such as Joe and the Juice, Amazon Fresh and Boots. Additionally, it benefits from great transport links, with Holborn, Chancery Lane, Temple and Farringdon Stations all within a short walk.