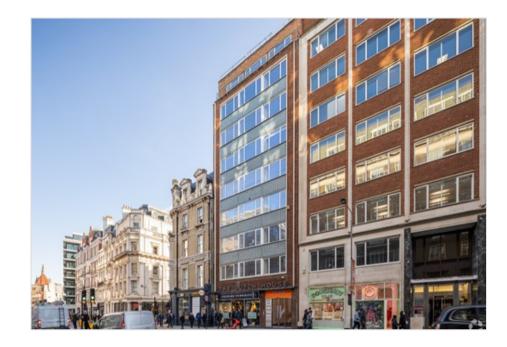

## Dutch House, 307-308 High Holborn, London, WC1V 7LL

**OFFICES TO RENT 950 - 2,850 SQ FT** 

farebrother.com 020 7405 4545

EXPERIENCED TRUSTED REAL ESTATE ADVISORS

### Newly refurbished, fully fitted space available on High Holborn

On behalf of GMS, Farebrother are delighted to offer 950-2,850 sq ft of newly refurbished office space within The Dutch House.

The 1st, 3rd and 4th floors are undergoing a comprehensive refurbishment by Studio11 and will be delivered in a CAT A+ specification.