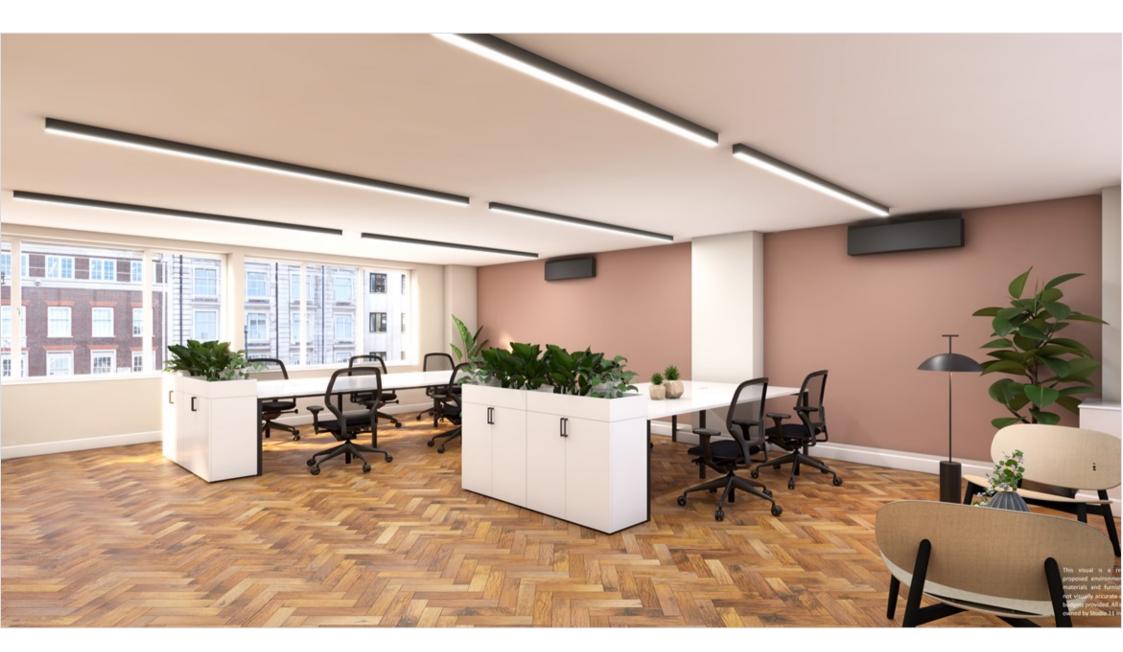

### Newly refurbished, fully fitted space available on High Holborn

On behalf of GMS, Farebrother are delighted to offer 950-2,850 sq ft of newly refurbished office space within The Dutch House.

The 1st, 3rd and 4th floors are undergoing a comprehensive refurbishment by Studio11 and will be delivered in a CAT A+ specification.

#### AMENITIES

| Newly refurbished floors            | Fully fitted and furnished |  |
|-------------------------------------|----------------------------|--|
| Refurbished entrance                | Wooden Floor               |  |
| Perimeter Comfort Cooling Units     | Strip LED Lighting         |  |
| Brand new Shower Facilities & Cycle | Demised WCs                |  |
| Storage available                   | Perimeter Trunking         |  |
| 24 Hour Access                      |                            |  |