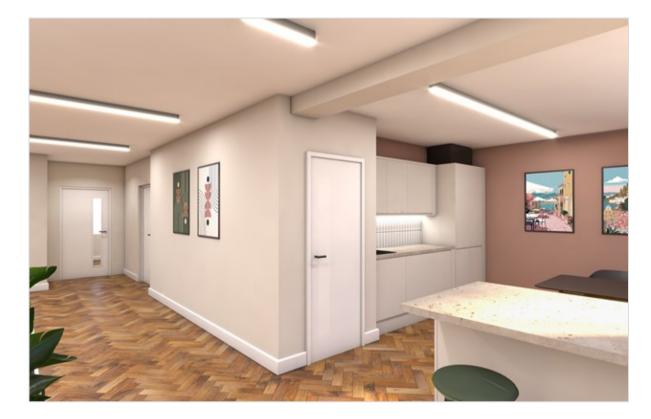

### Newly refurbished, fully fitted space available on High Holborn

On behalf of GMS, Farebrother are delighted to offer 950-2,850 sq ft of newly refurbished office space within The Dutch House.

The 1st, 3rd and 4th floors are undergoing a comprehensive refurbishment by Studio11 and will be delivered in a CAT A+ specification.

#### AMENITIES

| Newly refurbished floors            | Fully fitted and furnished |  |
|-------------------------------------|----------------------------|--|
| Refurbished entrance                | Wooden Floor               |  |
| Perimeter Comfort Cooling Units     | Strip LED Lighting         |  |
| Brand new Shower Facilities & Cycle | Demised WCs                |  |
| Storage available                   | Perimeter Trunking         |  |
| 24 Hour Access                      |                            |  |