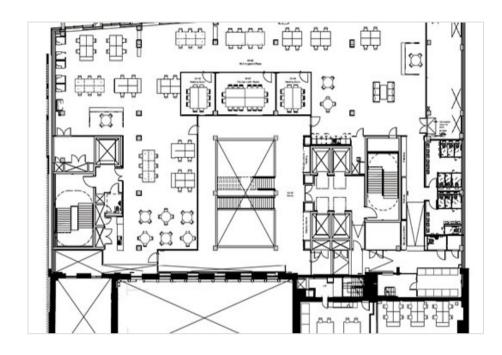

## **ACCOMMODATION**

| FLOOR     | AREA (SQ FT) | AVAILABILITY | DESK SUITABILITY NO |
|-----------|--------------|--------------|---------------------|
| 3rd Floor | 8,227        | Available    | 74 - 126            |
| Total     | 8,227        |              |                     |