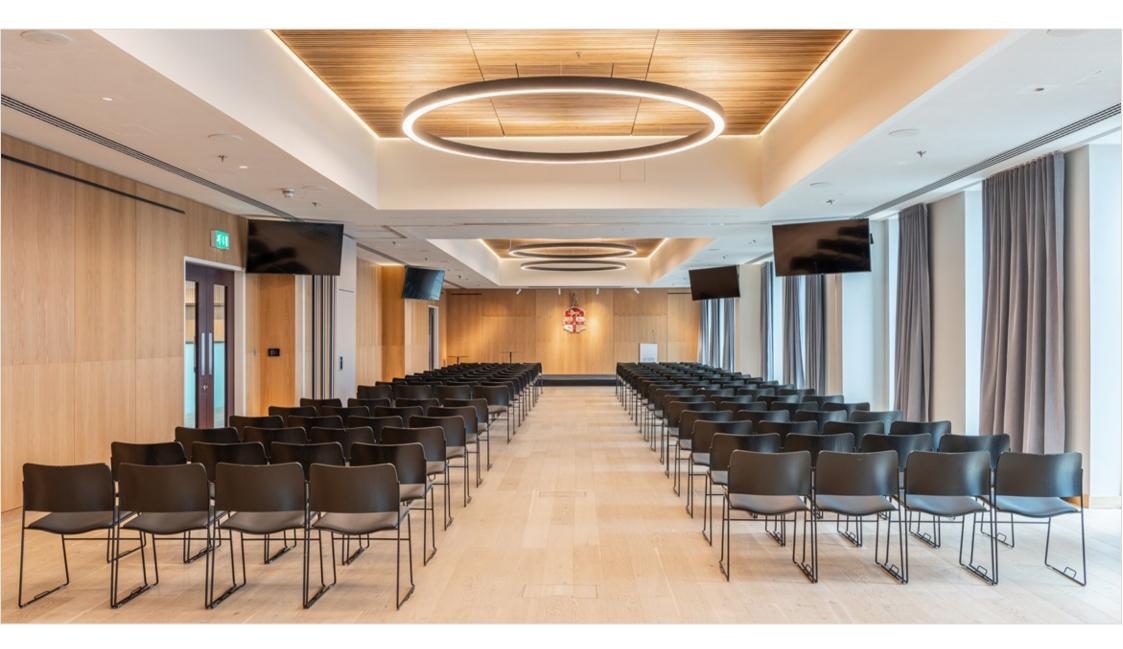

The building has amazing event/conference space on the 6th floor run by Searcys as well as various other spaces throughout the building including The Lumley Library on the 1st floor

The property is well connected with Holborn (Central and Piccadilly Lines), Chancery Lane (Central Lines) and Temple (Circle and District Lines) Underground Stations all a short walking distance away.