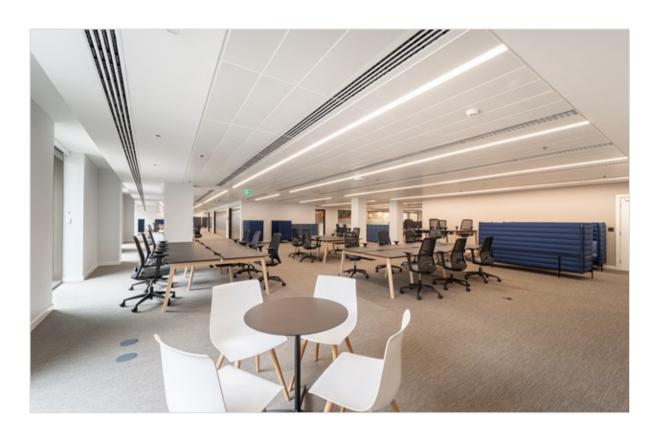

The building has recently been redeveloped to provide modern Grade A office accommodation and best-in-class facilities. The available accommodation comprises 8,227 sq ft of fitted out accommodation on the 3rd floor.

## **ACCOMMODATION**

| FLOOR     | AREA (SQ FT) | AVAILABILITY | DESK SUITABILITY NO |
|-----------|--------------|--------------|---------------------|
| 3rd Floor | 8,227        | Available    | 74 - 126            |
| Total     | 8,227        |              |                     |