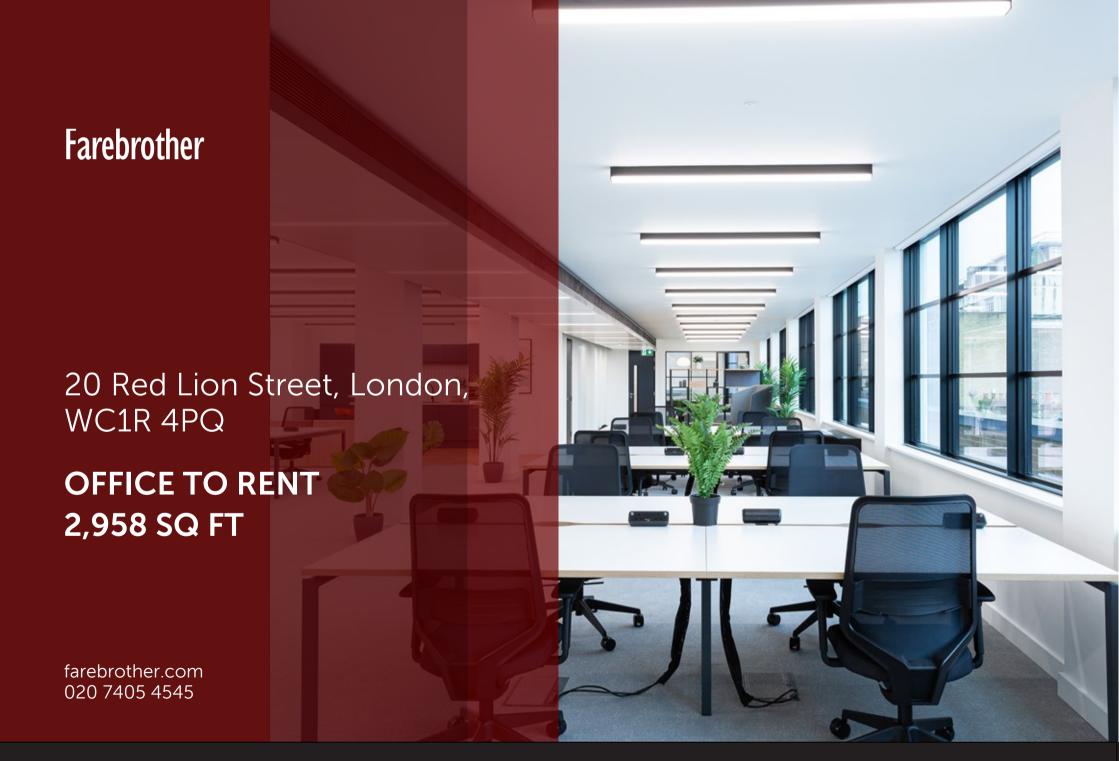

### **DESCRIPTION**

Farebrother are delighted to be marketing the fully fitted part 3rd floor at 20 Red Lion Street. The floor is to be refurbished and will offer a fully-fitted and furnished office accommodation.

The 3rd floor offers a fitted office in a refurbished, Grade A building. The floor provides a bright reception and a large open plan desking area, meeting rooms and kitchen/breakout space. With fully accessible raised floors, excellent natural light, and linear LED lighting, they will provide flexible workspace for today's modern occupier.

20 Red Lion Street, London, WC1R 4PQ