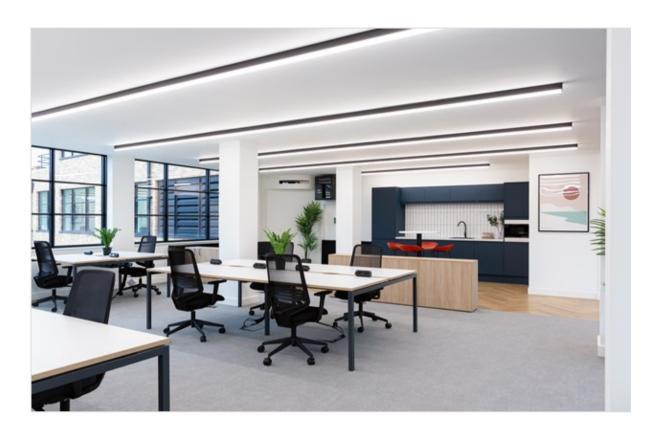

The 3rd floor offers a fitted office in a refurbished, Grade A building. The floor provides a bright reception and a large open plan desking area, meeting rooms and kitchen/breakout space. With fully accessible raised floors, excellent natural light, and linear LED lighting, they will provide flexible workspace for today's modern occupier.