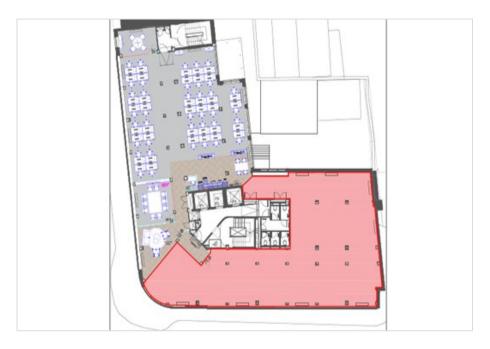

# **ACCOMMODATION**

| FLOOR    | AREA (SQ FT) | AVAILABILITY | DESK SUITABILITY NO |
|----------|--------------|--------------|---------------------|
| Part 3rd | 2,958        | Available    | 26 - 45             |
| Total    | 2,958        |              |                     |