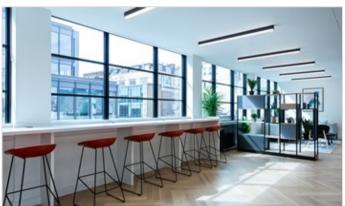

The 3rd floor offers a fitted office in a refurbished, Grade A building. The floor provides a bright reception and a large open plan desking area, meeting rooms and kitchen/breakout space. With fully accessible raised floors, excellent natural light, and linear LED lighting, they will provide flexible workspace for today's modern occupier.