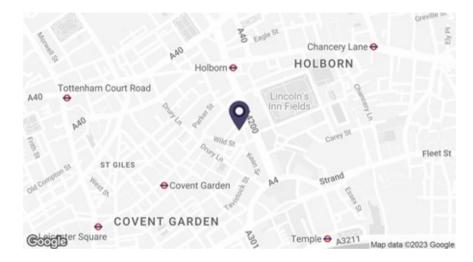

#### **LOCATION**

The Kodak is walking distance from Covent Garden, Holborn, Temple & Tottenham Court Road tube stations. In addition, the building will greatly benefit from the completion of the Elizabeth Line which is only one stop away via the Central line, or a 10-minute walk.