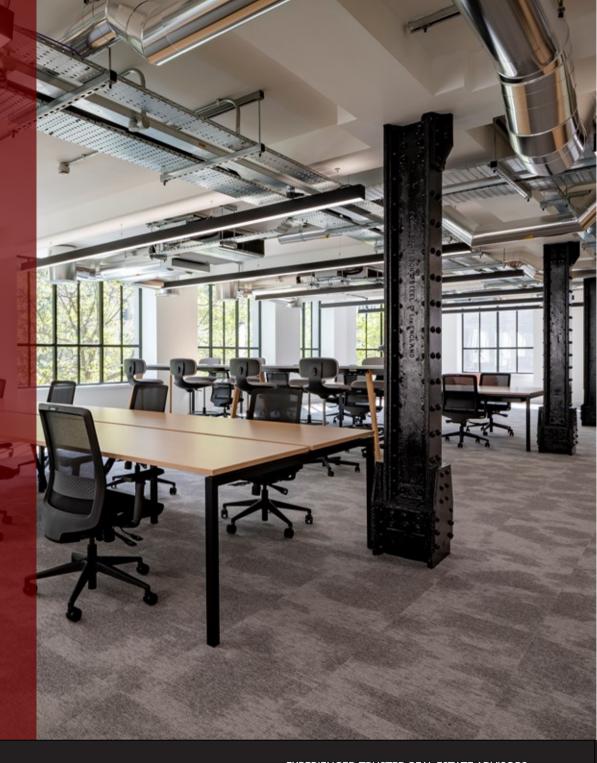

### **DESCRIPTION**

The Kodak has been comprehensively refurbished to create one of the most exciting new office developments in Covent Garden. Celebrating many period features in what was Kodak's European headquarters.

The building provides a variety of finishes. The top two floors are Cat A, the third is fully fitted and the remainder left in a shell and floor condition, with pre-designed fit out options available, or the landlord will deliver a fully bespoke finish.