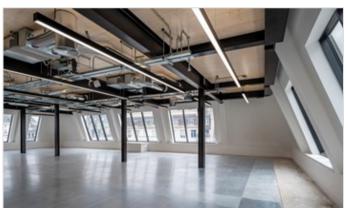

### **DESCRIPTION**

The Kodak has been comprehensively refurbished to create one of the most exciting new office developments in Covent Garden. Celebrating many period features in what was Kodak's European headquarters.

The building provides a variety of finishes. The top two floors are Cat A, the third is fully fitted and the remainder left in a shell and floor condition, with pre-designed fit out options available, or the landlord will deliver a fully bespoke finish.