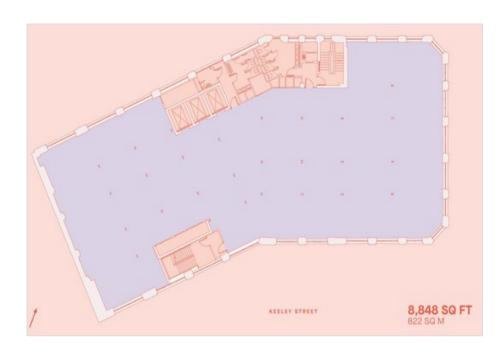

# **ACCOMMODATION**

| FLOOR                     | AREA (SQ FT) | AVAILABILITY | DESK SUITABILITY NO |
|---------------------------|--------------|--------------|---------------------|
| 7th - CAT A               | 6,941        | Under Offer  | 63 - 106            |
| 6th - CAT A               | 8,144        | Available    | 74 - 125            |
| 2nd - Shell & Floor       | 8,831        | Available    | 80 - 135            |
| 1st - Shell & Floor       | 8,356        | Available    | 75 - 128            |
| Ground - Shell &<br>Floor | 2,761        | Available    | 25 - 42             |
| Total                     | 35,033       |              |                     |