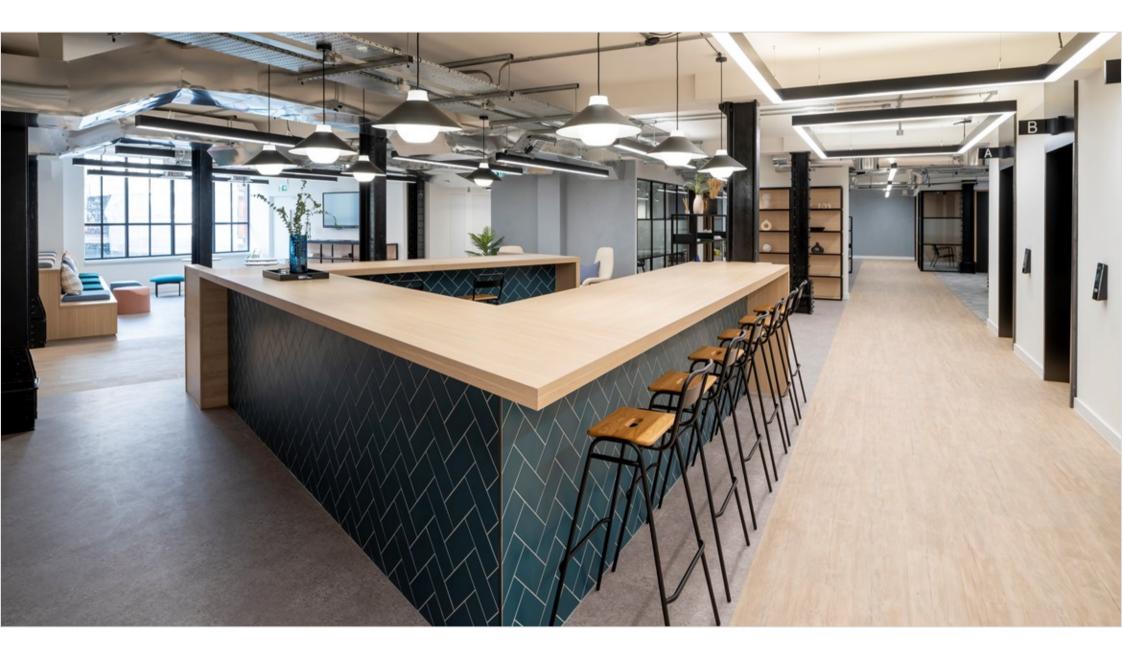

### **DESCRIPTION**

The Kodak has been comprehensively refurbished to create one of the most exciting new office developments in Covent Garden. Celebrating many period features in what was Kodak's European headquarters.

## **AMENITIES**

| Multiple floor finishes including Shell & Floor, Cat A and Cat A + | 1:8 sq m occupational density                                    |  |
|--------------------------------------------------------------------|------------------------------------------------------------------|--|
| Communal roof terrace                                              | New commuter facilities: 36 cycle spaces, 153 lockers, 9 showers |  |
| 3 x passenger lifts                                                | 24 hour access control and CCTV                                  |  |
| Smartspaces App                                                    | WiredScore: Targeting 'Platinum'                                 |  |
| BREEAM Rating: Targeting 'Excellent'                               | WELL Score: Gold                                                 |  |
| EDC A                                                              |                                                                  |  |