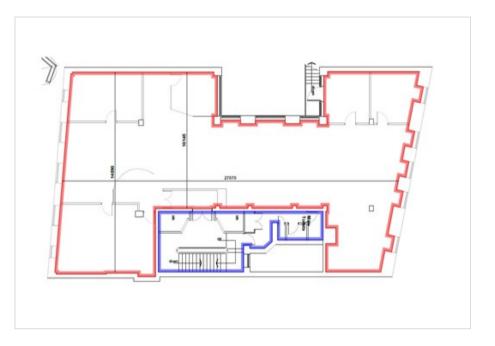

## ACCOMMODATION

| FLOOR     | AREA (SQ FT) | AVAILABILITY | DESK SUITABILITY NO |
|-----------|--------------|--------------|---------------------|
| 5th Floor | 3,347        | Under Offer  | 30 - 51             |
| 2nd Floor | 3,391        | Available    | 30 - 52             |
| 1st Floor | 3,520        | Available    | 32 - 54             |
| Total     | 10,258       |              |                     |