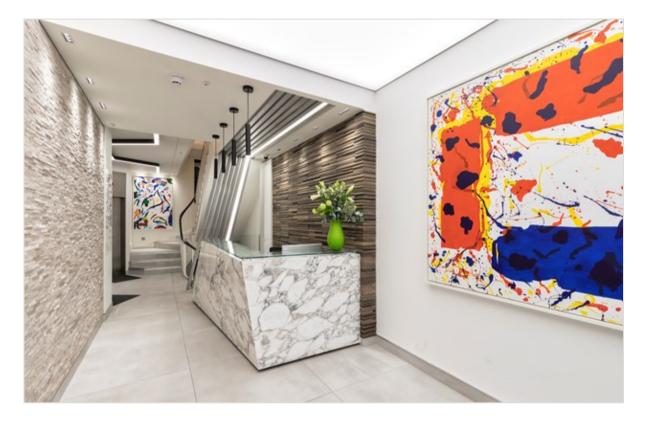

#### Fitted, Flexible, Small Office Floors to Let

95 Aldwych provides a range of floor sizes and a mixture of fitted and Cat A space, all available to rent at competitive prices.

The 1st, 2nd, 4th and 5th Floors have recently been refurbished to CAT A specification. In addition, the common parts have all been refurbished, including the WC's and the reception.

## AMENITIES

| Fitted and Cat A space available                   | Air conditioning                   |  |
|----------------------------------------------------|------------------------------------|--|
| New LED lighting                                   | Refurbished common parts           |  |
| Manned reception                                   | Bike and shower facilities on site |  |
| Flexible leases direct from the landlord available |                                    |  |