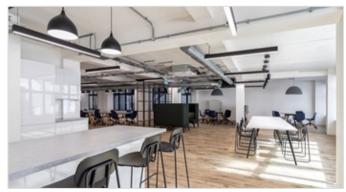

#### Fitted, Flexible, Small Office Floors to Let

95 Aldwych provides a range of floor sizes and a mixture of fitted and Cat A space, all available to rent at competitive prices.

The 1st, 2nd, 4th and 5th Floors have recently been refurbished to CAT A specification. In addition, the common parts have all been refurbished, including the WC's and the reception.

## AMENITIES

| Fitted and Cat A space available                   | Air conditioning                   |  |
|----------------------------------------------------|------------------------------------|--|
| New LED lighting                                   | Refurbished common parts           |  |
| Manned reception                                   | Bike and shower facilities on site |  |
| Flexible leases direct from the landlord available |                                    |  |