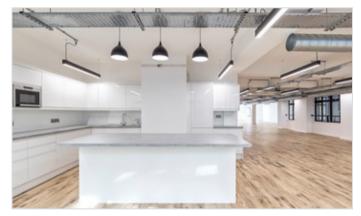

#### Fitted, Flexible, Small Office Floors to Let

95 Aldwych provides a range of floor sizes and a mixture of fitted and Cat A space, all available to rent at competitive prices.

The 1st, 2nd, 4th and 5th Floors have recently been refurbished to CAT A specification. In addition, the common parts have all been refurbished, including the WC's and the reception.

## AMENITIES

| Fitted and Cat A space available                   | Air conditioning                   |  |
|----------------------------------------------------|------------------------------------|--|
| New LED lighting                                   | Refurbished common parts           |  |
| Manned reception                                   | Bike and shower facilities on site |  |
| Flexible leases direct from the landlord available |                                    |  |