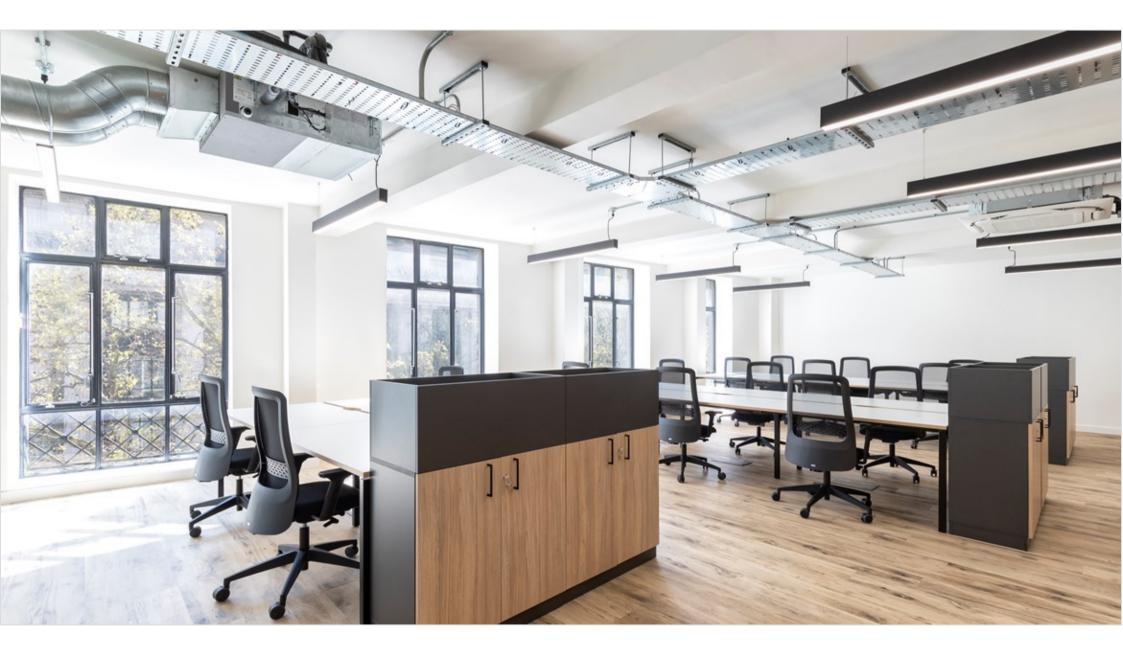

#### Fitted, Flexible, Small Office Floors to Let

95 Aldwych provides a range of floor sizes and a mixture of fitted and Cat A space, all available to rent at competitive prices.

The 1st, 2nd, 4th and 5th Floors have recently been refurbished to CAT A specification. In addition, the common parts have all been refurbished, including the WC's and the reception.

## AMENITIES

| Fitted and Cat A space available                   | Air conditioning                   |  |
|----------------------------------------------------|------------------------------------|--|
| New LED lighting                                   | Refurbished common parts           |  |
| Manned reception                                   | Bike and shower facilities on site |  |
| Flexible leases direct from the landlord available |                                    |  |