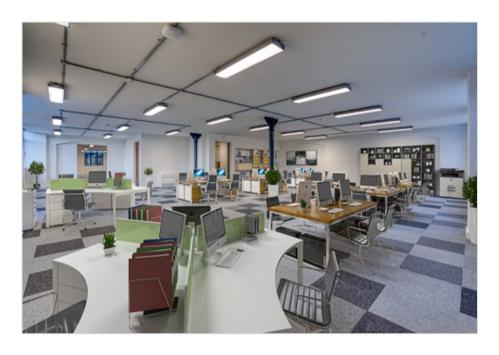

## Newly rebfurbished office space adjacent to Euston Station

Mary Turner House is an attractive, former warehouse building with an abundance of natural light which has been converted to high quality offices with currently availability over the 3rd and 4th floor. The whole building has recently been refurbished to a very high standard. The subject benefits from modern amenities such as, selfcontained Kitchens W.C's, air conditioning.