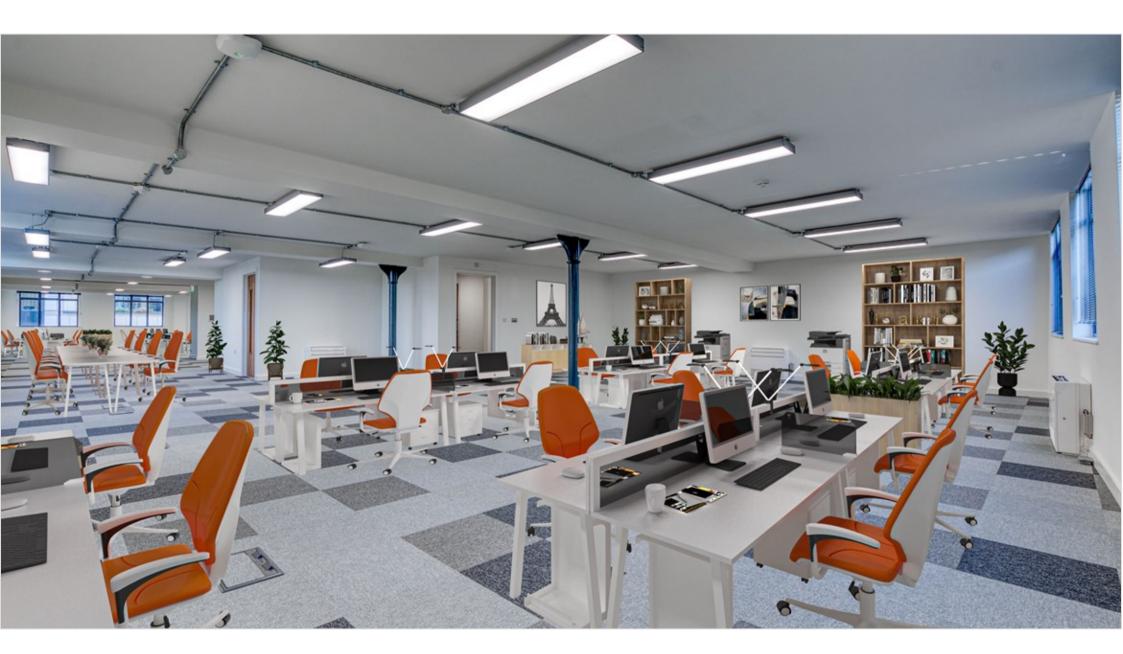

## Newly rebfurbished office space adjacent to Euston Station

Mary Turner House is an attractive, former warehouse building with an abundance of natural light which has been converted to high quality offices with currently availability over the 3rd and 4th floor. The whole building has recently been refurbished to a very high standard. The subject benefits from modern amenities such as, selfcontained Kitchens W.C's, air conditioning.

### **ACCOMMODATION**

| FLOOR     | AREA (SQ FT) | AVAILABILITY | DESK SUITABILITY NO |
|-----------|--------------|--------------|---------------------|
| 3rd Floor | 2815         | Available    | 25 - 43             |
| 4th Floor | 2947         | Available    | 26 - 45             |
| Total     | 5,762        |              |                     |