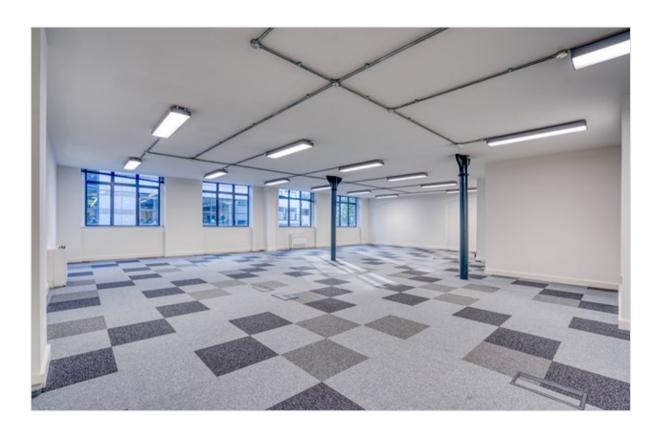

## Newly rebfurbished office space adjacent to Euston Station

Mary Turner House is an attractive, former warehouse building with an abundance of natural light which has been converted to high quality offices with currently availability over the 3rd and 4th floor. The whole building has recently been refurbished to a very high standard. The subject benefits from modern amenities such as, selfcontained Kitchens W.C's, air conditioning.

### **AMENITIES**

| Within in minutes' walk of Euston<br>Square Underground Station / Euston<br>Station | Open Plan Space                   |  |
|-------------------------------------------------------------------------------------|-----------------------------------|--|
| Fully Refurnished Former Warehouse<br>Space                                         | Self Contained Space              |  |
| DDA Compliant                                                                       | Bike Store                        |  |
| Shower Facilities                                                                   | Use of Conference Room Facilities |  |