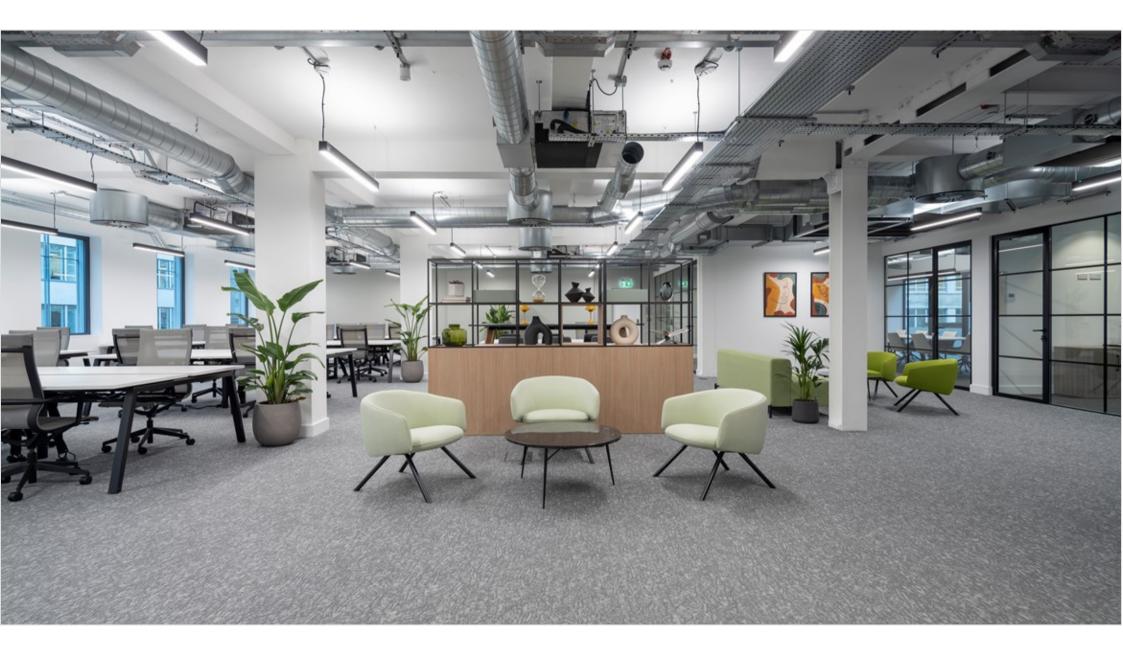

#### 3,356 - 13,719 sq ft of Newly Referbished Office Space to Let

The building sits on the North side of High Holborn, just a short walk from Holborn Underground station.

The space is comprised of the lower ground floor plus 6 uppers, first to sixth. The 1st, 3rd and 4th floors has been comprehensively refurbished to CAT A condition and the 2nd to CAT A+, which provides 28 desks, a new kitchen, 3 meeting rooms and 2 call pods.

| Newly refurbished    | Fitted office space      |  |
|----------------------|--------------------------|--|
| New air conditioning | Raised floors            |  |
| Exposed services     | Roof terrace             |  |
| Manned reception     | Bike storage and showers |  |