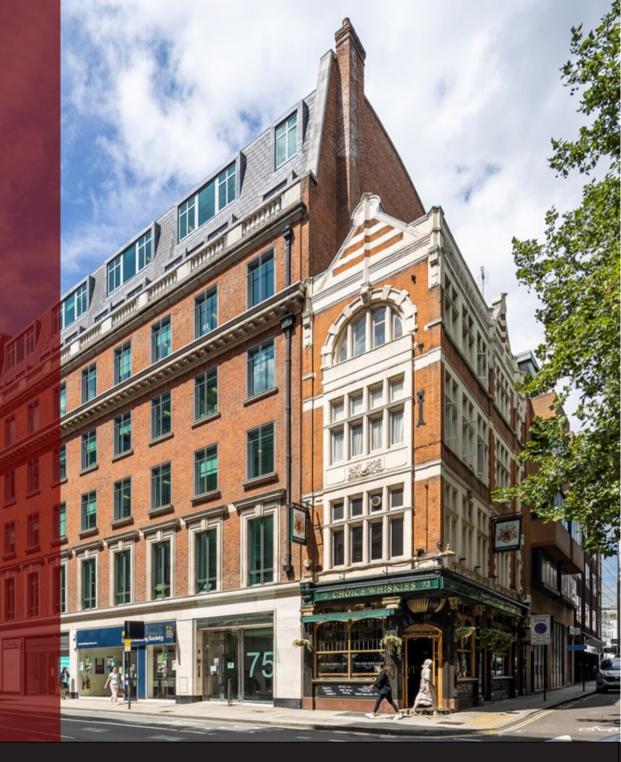

## 75 High Holborn, London, WC1V 6LS

OFFICES TO RENT 3,356 - 13,719 SQ FT

farebrother.com 020 7405 4545

EXPERIENCED TRUSTED REAL ESTATE ADVISORS

#### 3,356 - 13,719 sq ft of Newly Referbished Office Space to Let

The building sits on the North side of High Holborn, just a short walk from Holborn Underground station.

The space is comprised of the lower ground floor plus 6 uppers, first to sixth. The 1st, 3rd and 4th floors has been comprehensively refurbished to CAT A condition and the 2nd to CAT A+, which provides 28 desks, a new kitchen, 3 meeting rooms and 2 call pods.

The building reception has also undergone a full refurbishment to provide a high quality, memorable arrival experience.

75 High Holborn, London, WC1V 6LS

### LOCATION

The building is ideally located a 3-minute walk from Holborn station and fifteen minutes from Temple & Waterloo Bridge.