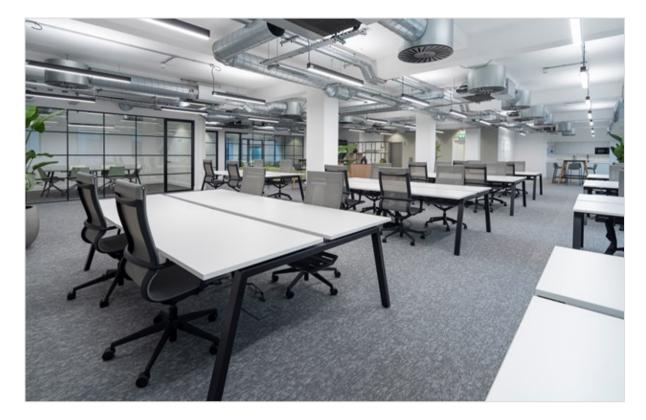

#### 3,356 - 13,719 sq ft of Newly Referbished Office Space to Let

The building sits on the North side of High Holborn, just a short walk from Holborn Underground station.

The space is comprised of the lower ground floor plus 6 uppers, first to sixth. The 1st, 3rd and 4th floors has been comprehensively refurbished to CAT A condition and the 2nd to CAT A+, which provides 28 desks, a new kitchen, 3 meeting rooms and 2 call pods.

| Newly refurbished    | Fitted office space      |  |
|----------------------|--------------------------|--|
| New air conditioning | Raised floors            |  |
| Exposed services     | Roof terrace             |  |
| Manned reception     | Bike storage and showers |  |