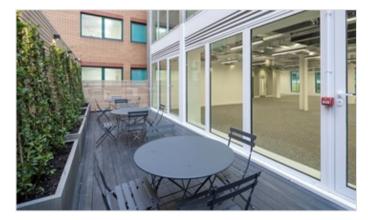

| Newly refurbished    | Fitted office space      |  |
|----------------------|--------------------------|--|
| New air conditioning | Raised floors            |  |
| Exposed services     | Roof terrace             |  |
| Manned reception     | Bike storage and showers |  |