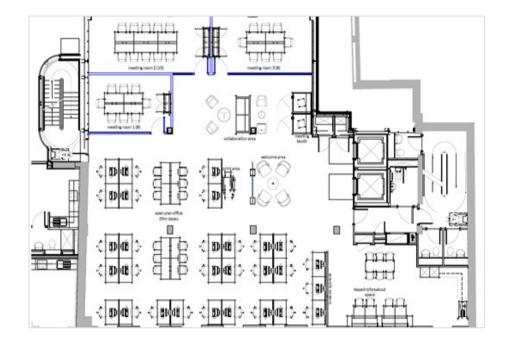

#### 3,356 - 13,719 sq ft of Newly Referbished Office Space to Let

The building sits on the North side of High Holborn, just a short walk from Holborn Underground station.

The space is comprised of the lower ground floor plus 6 uppers, first to sixth. The 1st, 3rd and 4th floors has been comprehensively refurbished to CAT A condition and the 2nd to CAT A+, which provides 28 desks, a new kitchen, 3 meeting rooms and 2 call pods.

#### ACCOMMODATION

| FLOOR     | AREA (SQ FT) | AVAILABILITY | DESK SUITABILITY NO |
|-----------|--------------|--------------|---------------------|
| 4th Floor | 3,484        | Available    | 31 - 53             |
| 3rd Floor | 3,451        | Available    | 31 - 53             |
| 2nd Floor | 3,428        | Available    | 31 - 52             |
| 1st Floor | 3,356        | Available    | 30 - 51             |
| Basement  | 2,850        | Available    | 25 - 43             |
| Total     | 16,569       |              |                     |