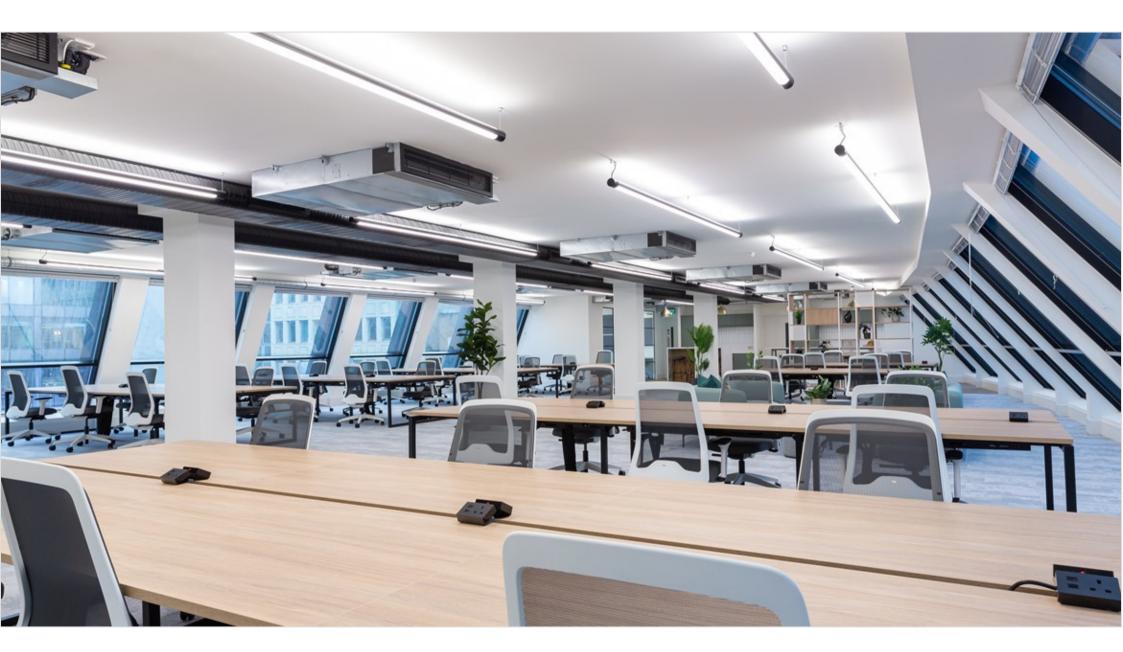

# Newly Refurbished Floors Providing Fitted and Non Fitted options

Situated a stones throw from Fleet Street and the courts, 10 Fetter Lane offers newly refurbished space. The floors themselves are highly efficient and offer complete lines of sight across the entire floor.

The 3rd floor has been refurbished to a CAT A specification and is available for occupation now. The 5th is in the process of being refurbished to a CAT A+ specification and is due to be delivered by the end of Q3 2023.