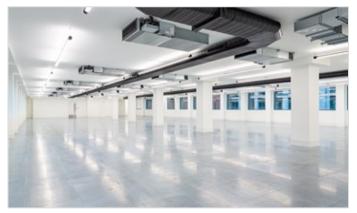

# Newly Refurbished Floors Providing Fitted and Non Fitted options

Situated a stones throw from Fleet Street and the courts, 10 Fetter Lane offers newly refurbished space. The floors themselves are highly efficient and offer complete lines of sight across the entire floor.

The 3rd floor has been refurbished to a CAT A specification and is available for occupation now. The 5th is in the process of being refurbished to a CAT A+ specification and is due to be delivered by the end of Q3 2023.