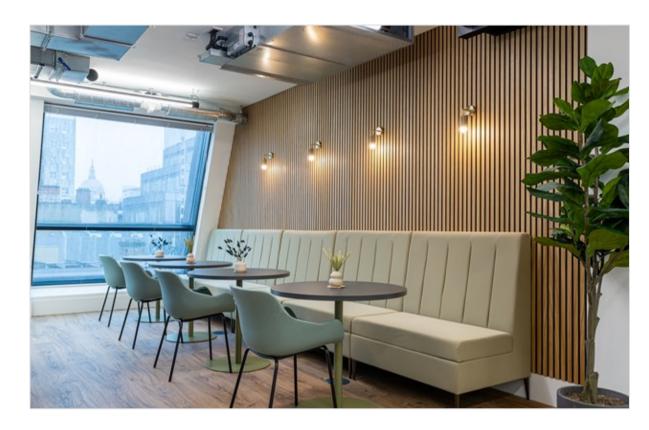

## **AMENITIES**

| Fitted Floor Option | Air Conditioning |  |
|---------------------|------------------|--|
| Raised Floor        | Feature Lighting |  |
| Good Natural Light  | Showers          |  |
| Bike Racks          |                  |  |