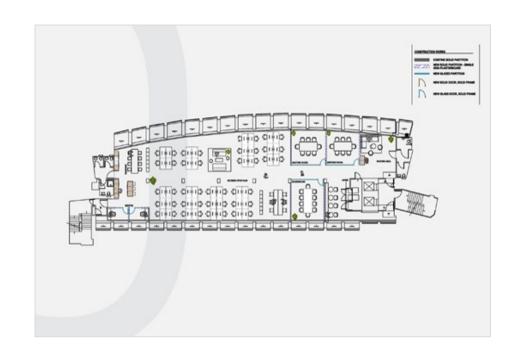

## **ACCOMMODATION**

| FLOOR     | AREA (SQ FT) | AVAILABILITY | DESK SUITABILITY NO |
|-----------|--------------|--------------|---------------------|
| 5th Floor | 4,940        | Q3 2023      | 44 - 76             |
| 6th Floor | 3,201        | Coming Soon  | 29 - 49             |
| 4th Floor | 6,074        | Q2 2023      | 55 - 93             |
| 3rd Floor | 6,520        | Q2 2023      | 59 - 100            |
| Total     | 20,735       |              |                     |