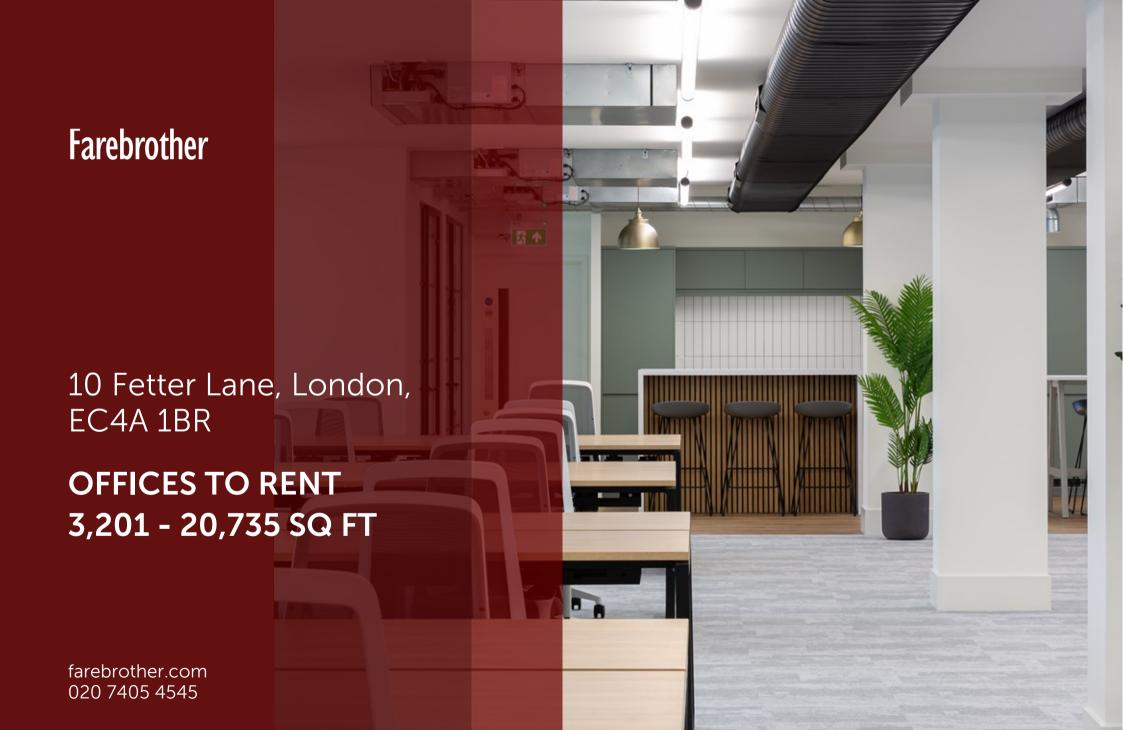

# Newly Refurbished Floors Providing Fitted and Non Fitted options

Situated a stones throw from Fleet Street and the courts, 10 Fetter Lane offers newly refurbished space. The floors themselves are highly efficient and offer complete lines of sight across the entire floor.

The 3rd floor has been refurbished to a CAT A specification and is available for occupation now. The 5th is in the process of being refurbished to a CAT A+ specification and is due to be delivered by the end of Q3 2023.

10 Fetter Lane, London, EC4A 1BR