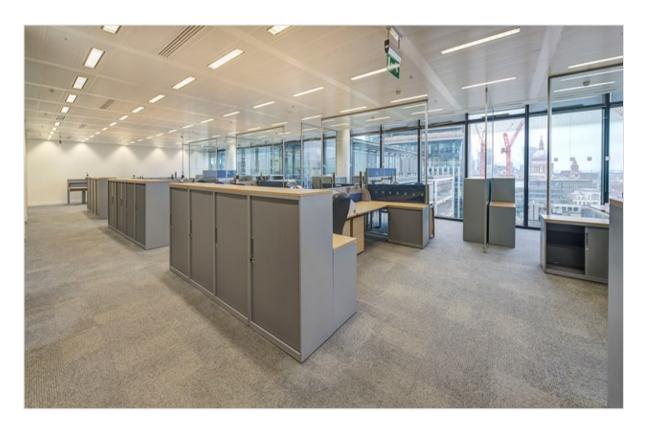

# 3,179 or 11,739 sq ft of high quality, fully fitted, 'Plug & Play' Office Space

Farebrother are delighted to bring to the market 3,179 or 11,739 sq ft of fully fitted office space on the 11th floor of 6 New Street Square.

# **AMENITIES**

| Fully Fitted, Plug & Play             | 80-100 Fixed Desks Available           |  |
|---------------------------------------|----------------------------------------|--|
| Fully Accessible Raised Access Floors | Metal tiled suspended ceilings         |  |
| BREEAM 'Excellent'                    | Four pipe fan coil air conditioning    |  |
| Stunning views out across the City    | Best in class showers and cycle spaces |  |
| Large communal breakout space         | Vibrant area                           |  |