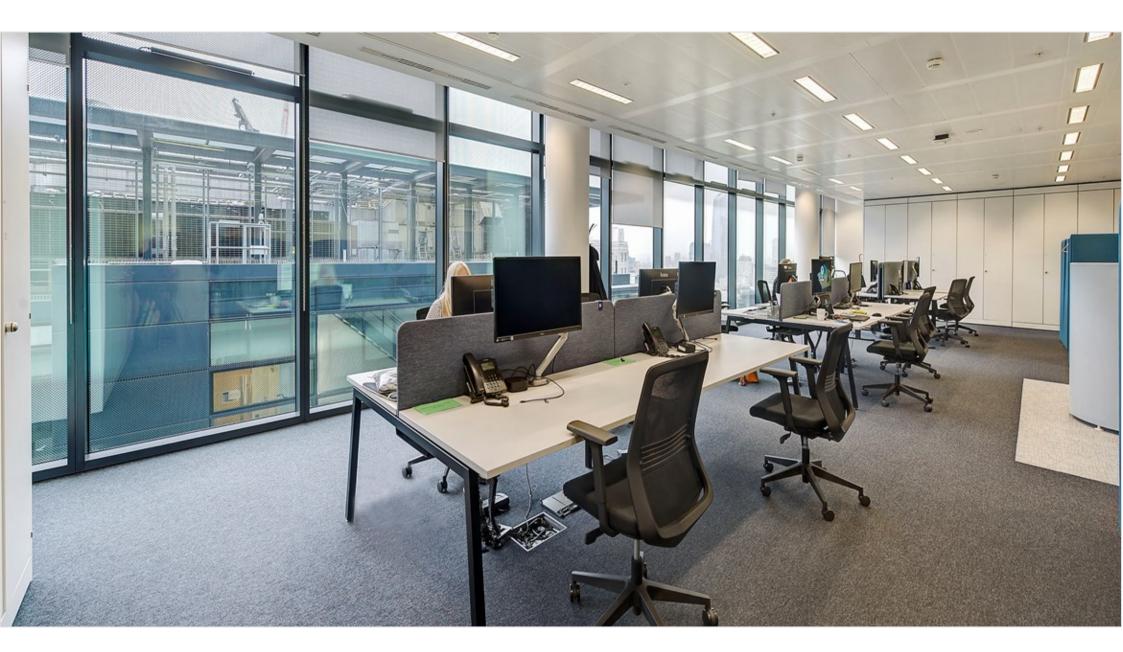

# 3,179 or 11,739 sq ft of high quality, fully fitted, 'Plug & Play' Office Space

Farebrother are delighted to bring to the market 3,179 or 11,739 sq ft of fully fitted office space on the 11th floor of 6 New Street Square.

# **AMENITIES**

| Fully Fitted, Plug & Play             | 80-100 Fixed Desks Available           |  |
|---------------------------------------|----------------------------------------|--|
| Fully Accessible Raised Access Floors | Metal tiled suspended ceilings         |  |
| BREEAM 'Excellent'                    | Four pipe fan coil air conditioning    |  |
| Stunning views out across the City    | Best in class showers and cycle spaces |  |
| Large communal breakout space         | Vibrant area                           |  |