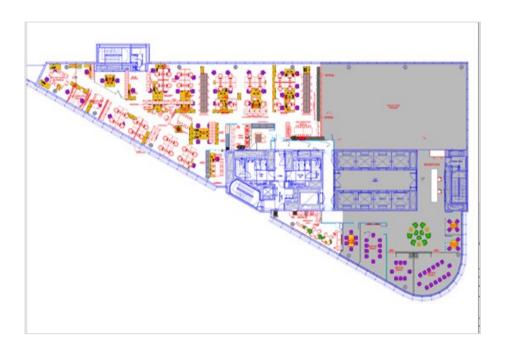

# 3,179 or 11,739 sq ft of high quality, fully fitted, 'Plug & Play' Office Space

Farebrother are delighted to bring to the market 3,179 or 11,739 sq ft of fully fitted office space on the 11th floor of 6 New Street Square.

# **ACCOMMODATION**

| FLOOR           | AREA (SQ FT) | AVAILABILITY | DESK SUITABILITY NO |
|-----------------|--------------|--------------|---------------------|
| 11th Floor      | 11739        | Available    | 106 - 180           |
| Part 11th Floor | 3179         | Available    | 28 - 48             |
| Total           | 14,918       |              |                     |