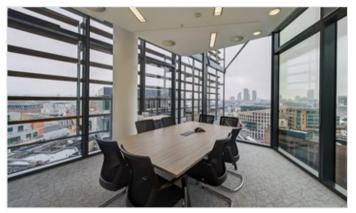

# **AMENITIES**

| Fully Fitted, Plug & Play             | 80-100 Fixed Desks Available           |  |
|---------------------------------------|----------------------------------------|--|
| Fully Accessible Raised Access Floors | Metal tiled suspended ceilings         |  |
| BREEAM 'Excellent'                    | Four pipe fan coil air conditioning    |  |
| Stunning views out across the City    | Best in class showers and cycle spaces |  |
| Large communal breakout space         | Vibrant area                           |  |