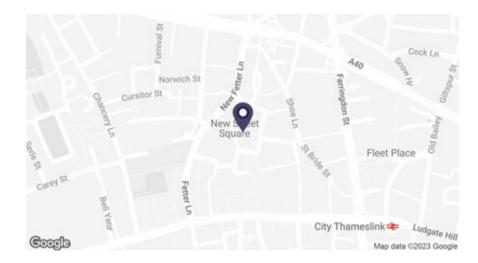

#### **LOCATION**

The building is prominently located on the north western side of New Street Square, with frontage to New Fetter Lane. Built around a public square, the property is situated just south of Holborn Circus. Communications are excellent, with both Chancery Lane underground (Central line) and City Thameslink stations in close proximity.