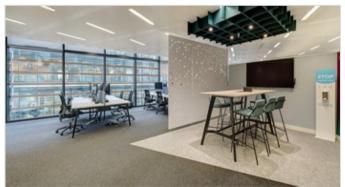

# **AMENITIES**

| Fully Fitted, Plug & Play             | 80-100 Fixed Desks Available           |  |
|---------------------------------------|----------------------------------------|--|
| Fully Accessible Raised Access Floors | Metal tiled suspended ceilings         |  |
| BREEAM 'Excellent'                    | Four pipe fan coil air conditioning    |  |
| Stunning views out across the City    | Best in class showers and cycle spaces |  |
| Large communal breakout space         | Vibrant area                           |  |