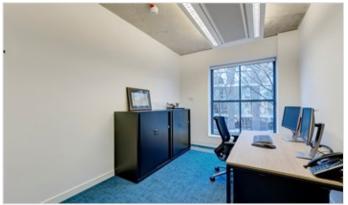

# 3,657 or 4,733 sq ft of Modern Fully Fitted Office Space To Let

Farebrother are delighted to announce the availability of the third floor at 90 Bartholomew Close.

The floor offers 3,657 or 4,733 sq ft of fully fitted space, situated within the southern entrance to the newly completed Barts Square, a vibrant mixed use quarter.

## **AMENITIES**

| Fully fitted              | Large manned reception             |  |
|---------------------------|------------------------------------|--|
| Large boardroom           | Four offices                       |  |
| Kitchen & breakout area   | Air conditioning                   |  |
| Raised access flooring    | Bike lift & racks/Brompton lockers |  |
| Five showers & 36 lockers | 2 x 8 person passenger lift        |  |
| WCs on every level        | BREEAM 'Excellent'                 |  |