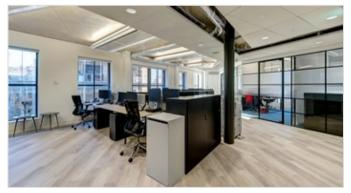

## **AMENITIES**

| Fully fitted              | Large manned reception             |  |
|---------------------------|------------------------------------|--|
| Large boardroom           | Four offices                       |  |
| Kitchen & breakout area   | Air conditioning                   |  |
| Raised access flooring    | Bike lift & racks/Brompton lockers |  |
| Five showers & 36 lockers | 2 x 8 person passenger lift        |  |
| WCs on every level        | BREEAM 'Excellent'                 |  |