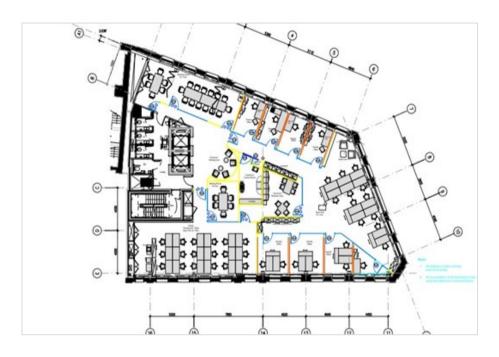

# 3,657 or 4,733 sq ft of Modern Fully Fitted Office Space To Let

Farebrother are delighted to announce the availability of the third floor at 90 Bartholomew Close.

The floor offers 3,657 or 4,733 sq ft of fully fitted space, situated within the southern entrance to the newly completed Barts Square, a vibrant mixed use quarter.

## **ACCOMMODATION**

| FLOOR          | AREA (SQ FT) | AVAILABILITY | DESK SUITABILITY NO |
|----------------|--------------|--------------|---------------------|
| Part 3rd Floor | 3657         | Available    | 33 - 56             |
| 3rd Floor      | 4733         | Available    | 43 - 72             |
| Total          | 8,390        |              |                     |