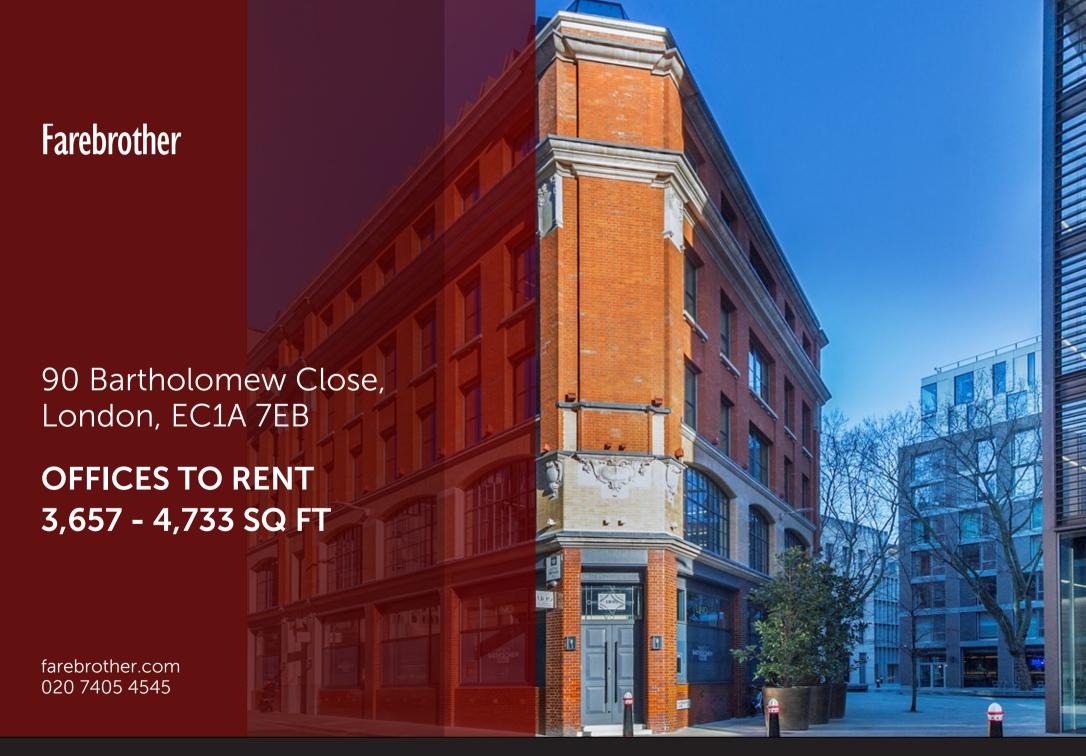

# 3,657 or 4,733 sq ft of Modern Fully Fitted Office Space To Let

Farebrother are delighted to announce the availability of the third floor at 90 Bartholomew Close.

The floor offers 3,657 or 4,733 sq ft of fully fitted space, situated within the southern entrance to the newly completed Barts Square, a vibrant mixed use quarter.

90 Bartholomew Close, London, EC1A 7EB