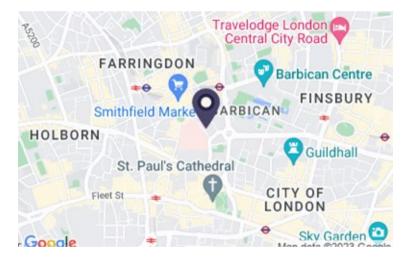

90 Bartholomew Close, London, EC1A 7EB

#### **LOCATION**

The property is situated in Farringdon, home to a large range of occupiers. Within a 350 metre radius of 90 Bartholomew Close are three key transport hubs, including St Paul's, Barbican and Farringdon, providing access to London Underground, Thameslink and the now fully functional Elizabeth Line.