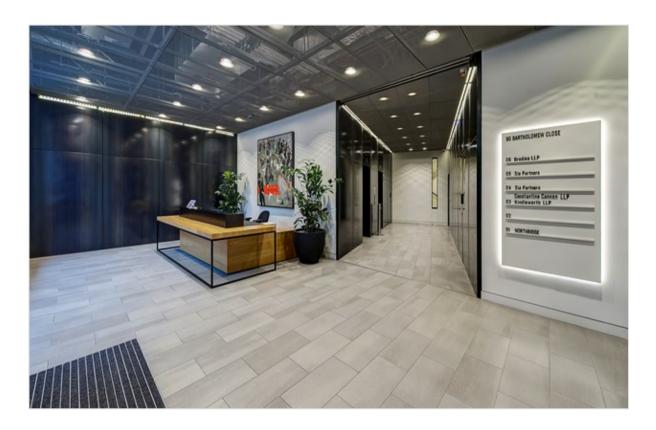

## **AMENITIES**

| Fully fitted              | Large manned reception             |  |
|---------------------------|------------------------------------|--|
| Large boardroom           | Four offices                       |  |
| Kitchen & breakout area   | Air conditioning                   |  |
| Raised access flooring    | Bike lift & racks/Brompton lockers |  |
| Five showers & 36 lockers | 2 x 8 person passenger lift        |  |
| WCs on every level        | BREEAM 'Excellent'                 |  |