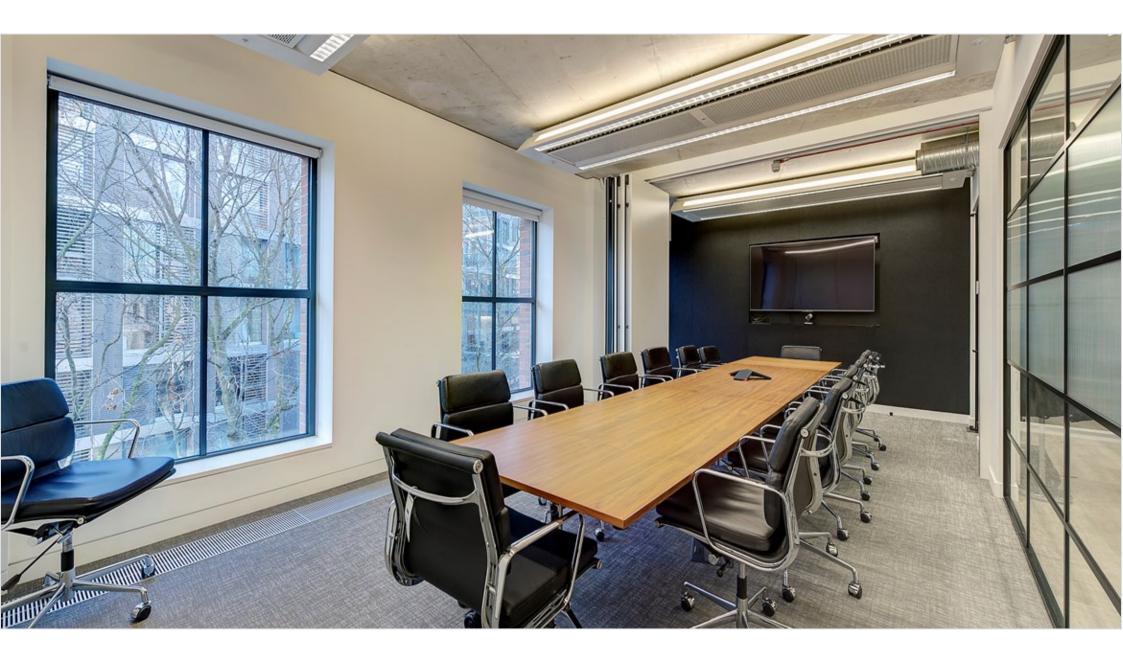

## **AMENITIES**

| Fully fitted              | Large manned reception             |  |
|---------------------------|------------------------------------|--|
| Large boardroom           | Four offices                       |  |
| Kitchen & breakout area   | Air conditioning                   |  |
| Raised access flooring    | Bike lift & racks/Brompton lockers |  |
| Five showers & 36 lockers | 2 x 8 person passenger lift        |  |
| WCs on every level        | BREEAM 'Excellent'                 |  |