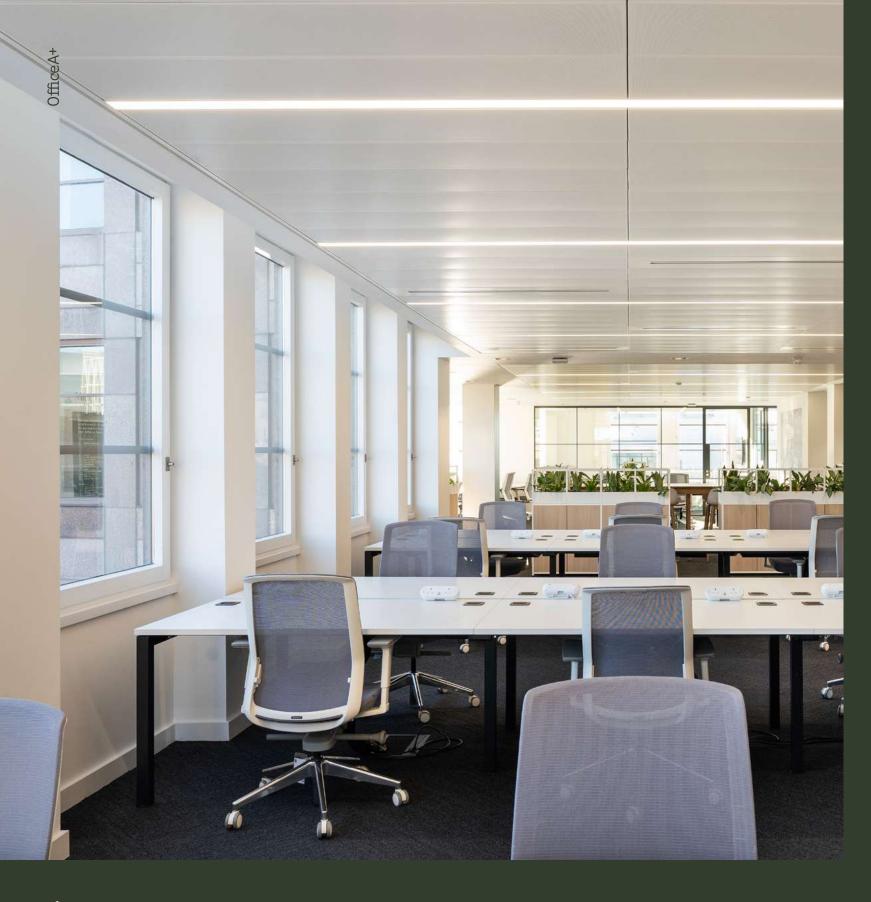

## Afresh

Rejuvenated. Refreshed.

Three Dorset Rise has been refurbished with comfort in mind. We've taken a fresh approach, combining exceptional materials and fine detailing to create immaculate interiors.

Our aim is to foster collaborative and innovative space for our occupiers. The relaxing yet inviting reception is a gateway to our Grade A, environmentally friendly workspace.

## fresh arrival

We've spent time working on the things you don't expect to set Three Dorset Rise above the rest.

A focus on light, textiles and natural colours to create a relaxed but professional space as you enter the building.

A calm space to arrive, a vibrant space to work and strong environment to meet clients and colleagues alike.

| Sixth floor      | Under offer                             |              |
|------------------|-----------------------------------------|--------------|
| Fitth floor      | Under offer                             |              |
| Third floor      | CAT A+ / Space coming - April 2024      | 4,546 sq ft  |
| Second floor     | Let                                     |              |
| First floor      | Let<br>Communal Roof Terrace and Lounge |              |
| The Garden Suite | CAT A+ / Available April 2024           | 6,972 sq ft  |
| Total            |                                         | 11,518 sq ft |