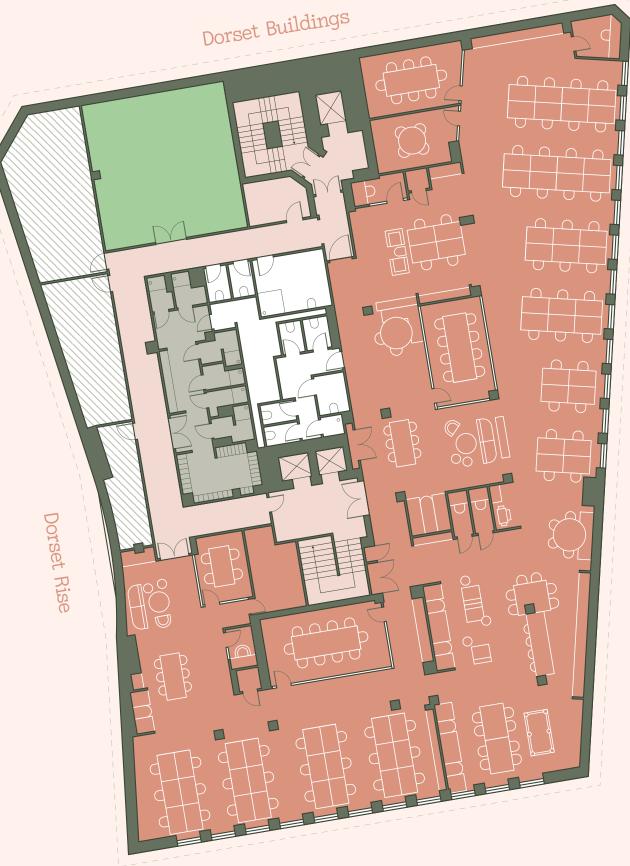

## Third (Space coming - Q2 2024)

CAT A+

4,546 sq ft

42 Desks / 3 Meeting Rooms / 2 Booths

- Office Space
- Communal Areas
- Toilets

### Specification

Terrace / Business Lounge

Grade A workspace

New VRF air conditioning

Metal tile ceiling

Energy-efficient LED lighting

Fully-accessible raised floors

Natural light to all elevations