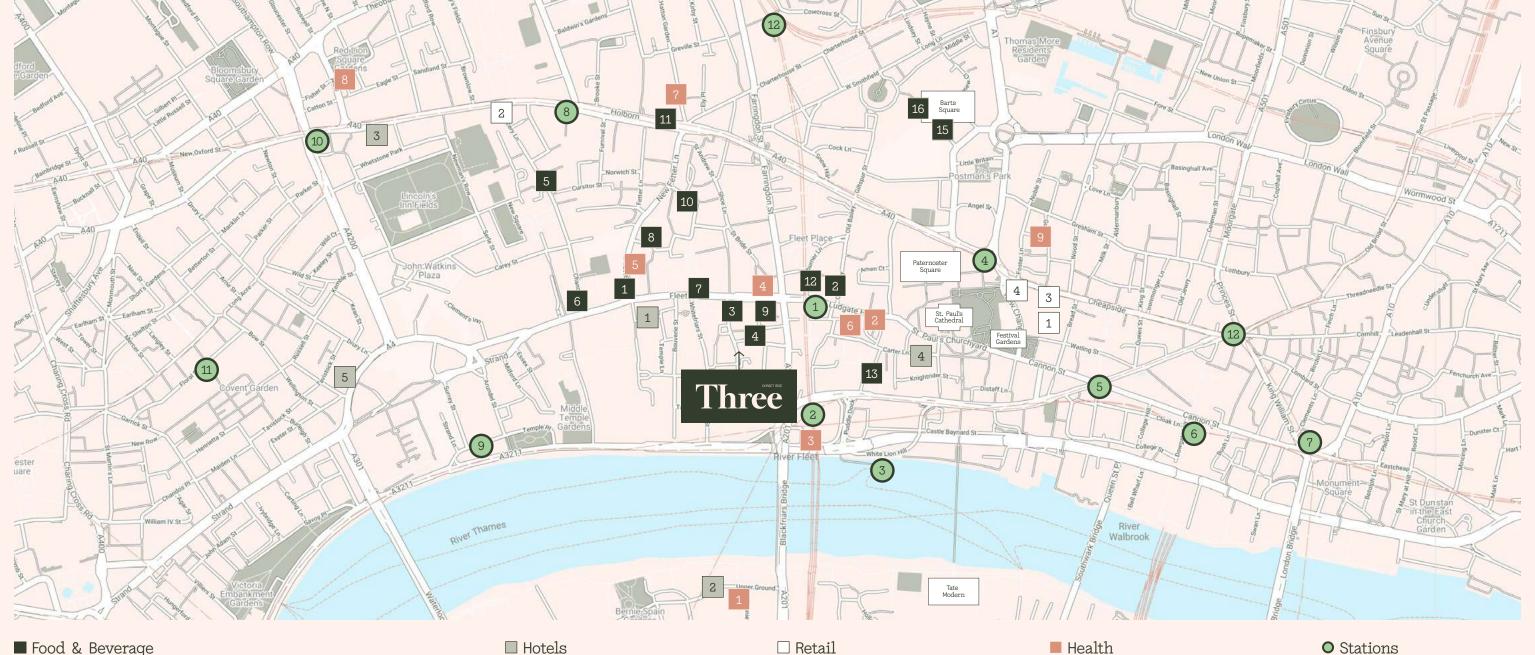

## Midtown

In Midtown, connections abound.

The building offers connectivity that can unlock a world of opportunity for you and for your business.

Whether you're entertaining clients or grabbing a quiet bite, the perfect option awaits. Or transport connections, with Blackfriars on the doorstep and City Thameslink, St Paul's and Chancery Lane just minutes away.

Commutes made easy, client visits made seamless. Your business, connected.

### Food & Beverage

- 1. Clifford's Restaurant
- 2. Paternoster Chop House
- 3. CORD
- 4. Humble Grape
- 5. The Pregnant Man
- 6. Gaucho
- 7. Ye Olde Cheshire Cheese
- 8. Natural Kitchen

- 9. City of London Distillery
- 10. The Refinery
- 11. Bounce
- 12. Obica
- 13. The Shaws Booksellers
- 14. Stem and Glory
- 15. Half Cup
- 16. Eatwell Plant Café

### ■ Hotels

- 1. Apex Temple Court Hotel
- 2. Sea Containers
- 3. Rosewood London
- 4. Leonardo Royal St Paul's
- 5. The Waldorf Hilton

### ☐ Retail

- 1. Oliver Bonas
- 2. Amazon Fresh (coming Soon)
- 3. Hackett London
- 4. Zara

### 1. 1Rebel

- 2. Proathlon
- 3. Digme Fitness
- 4. CIRQ
- 5. Fitness First Fetter Lane
- 6. Anytime Fitness
- 7. Gymbox
- 8. Boom Cycle
- 9. Barry's Bootcamp

### Stations

- 1. City Thameslink

- 12. Farringdon

|                                                      | Tube Stations (walk)        |                                                               | Crossrail                            | σδο                                            |
|------------------------------------------------------|-----------------------------|---------------------------------------------------------------|--------------------------------------|------------------------------------------------|
| Blackfriars<br>Temple<br>St. Paul's<br>Chancery Lane | 3 min 9 min 11 min 13 min   | Liverpool Street<br>Canary Wharf<br>Abbey Wood<br>Forest Gate | 14 min<br>21 min<br>28 min<br>30 min | London City<br>Gatwick<br>Heathrow<br>Stansted |
| Farringdon                                           | 14 min                      | Heathrow                                                      | 45 min                               |                                                |
| Overground Stations (walk)                           |                             | Th                                                            | ames Clipper                         |                                                |
| City Thameslir<br>Blackfriars<br>Farringdon          | nk 3 min<br>4 min<br>12 min | Bankside Pier<br>London Bridge City<br>Millbank Pier          | 4 min Pier 6 min 17 min              |                                                |