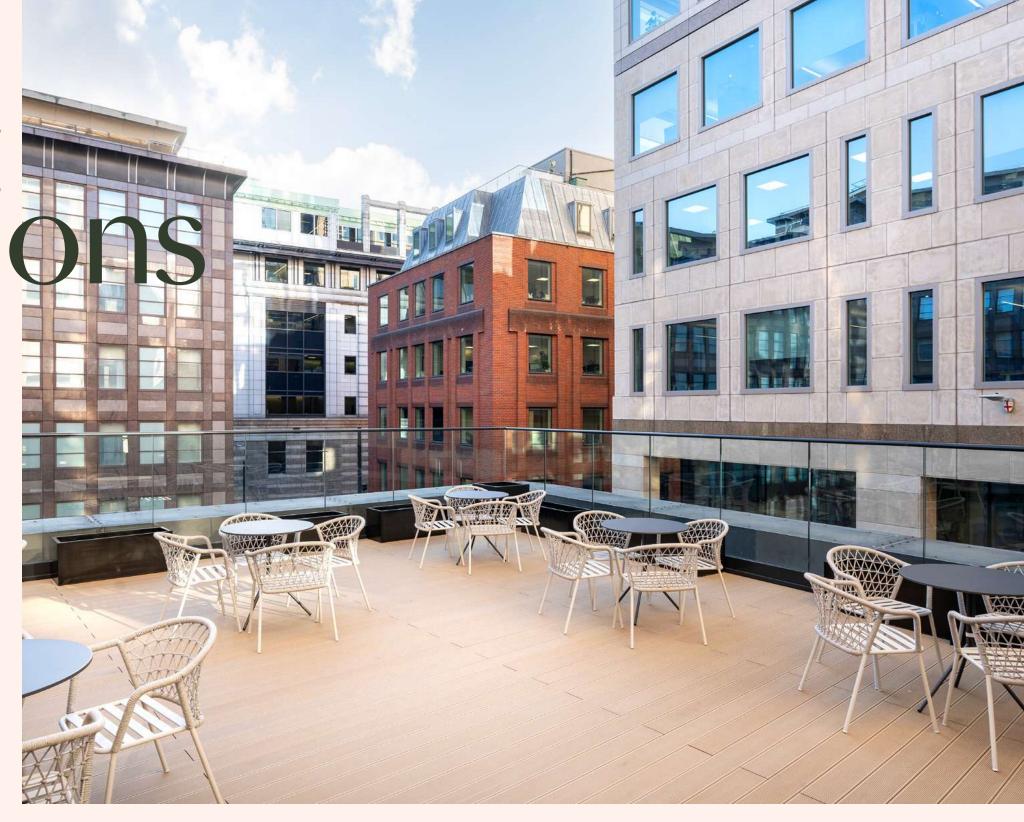

## First floor (let)

Communal Terraces 1,970 sq ft 750 sq ft Business Lounge

- Ø Office Space (Let)
- Communal Areas
- Communal Terraces
- Business Lounge
- Toilets

### Specification

Terrace / Business Lounge

Grade A workspace

New VRF air conditioning

Metal tile ceiling

Energy-efficient LED lighting

Fully-accessible raised floors

Natural light to all elevations