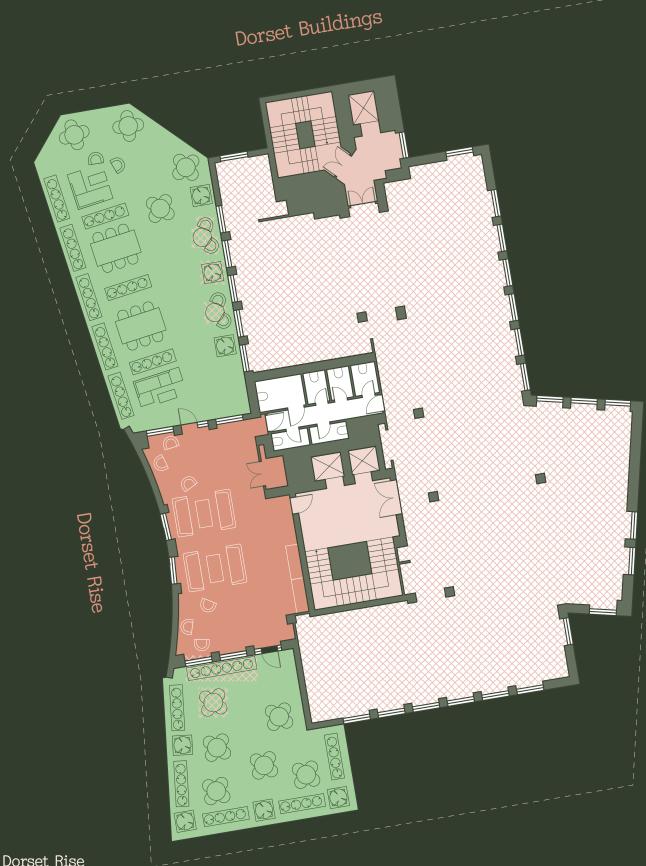

## The Garden Suite (Space coming - Q2 2024)

CAT A+

6,972 sq ft

66 Desks / 5 Meeting Rooms / 5 Booths

- Office Space
- Communal Areas
- Toilets
- Wellness Room
- Refurbished Shower / Locker Area
- Service Areas