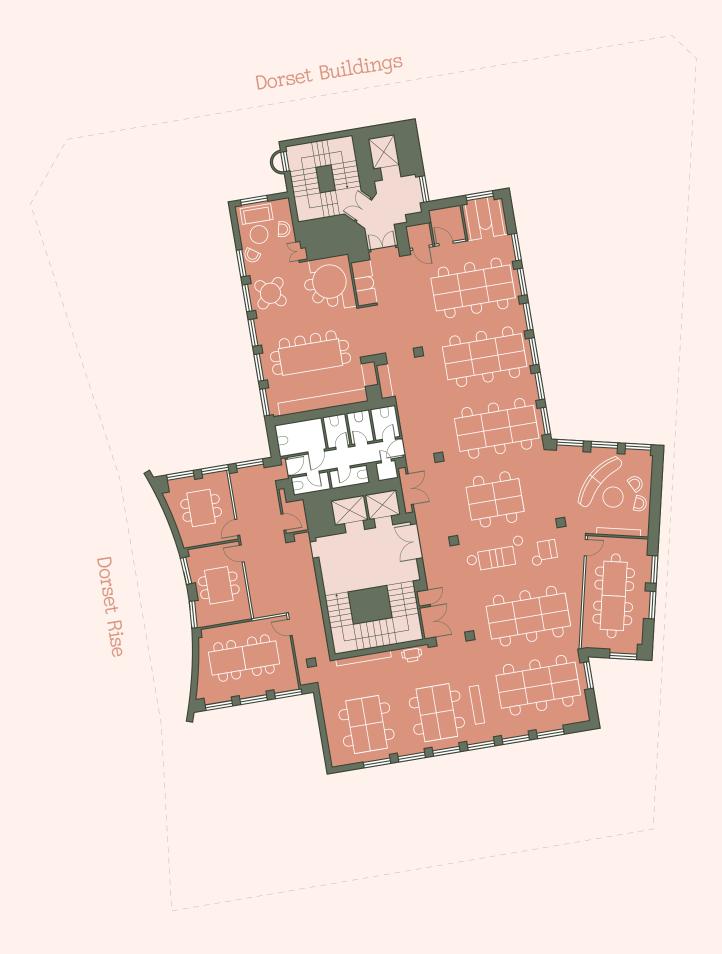

## First floor (let)

Communal Terraces 1,970 sq ft 750 sq ft Business Lounge

- Ø Office Space (Let)
- Communal Areas
- Communal Terraces
- Business Lounge
- Toilets