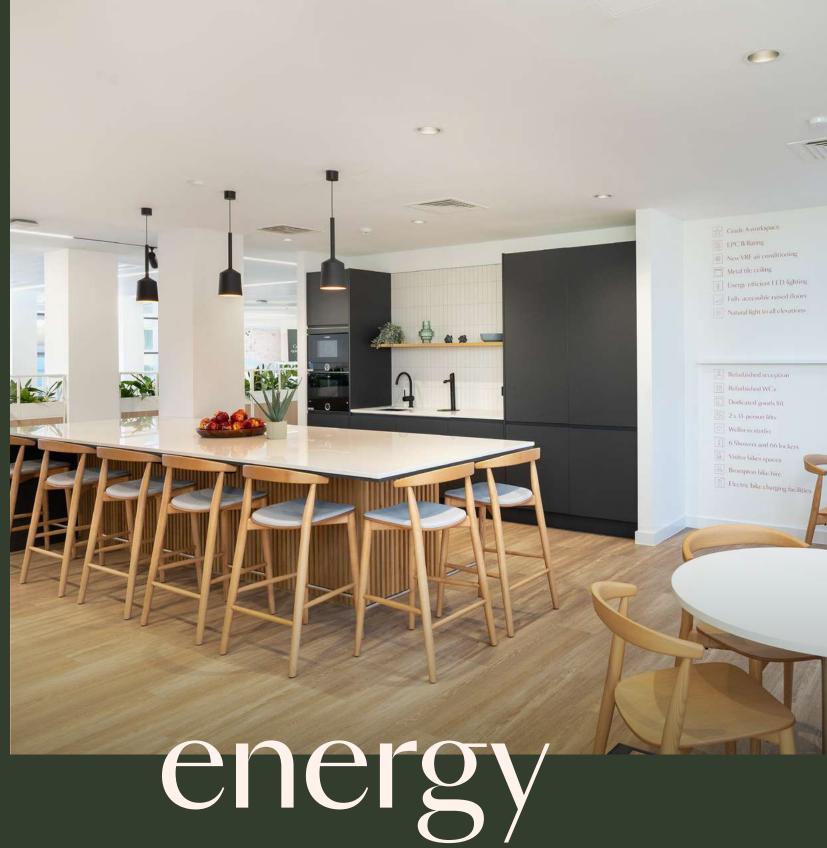

### Specification

Terrace / Business Lounge

Grade A workspace

New VRF air conditioning

Metal tile ceiling

Energy-efficient LED lighting

Fully-accessible raised floors

Natural light to all elevations

Refurbished reception

Refurbished WCs

**EPC B Rating** 

Dedicated goods lift

2 x 13-person lifts

Wellness studio

## End of journey facilities

6 Showers and 66 lockers

Cycle store (81 bike spaces)

Bike repair station

Visitor bikes spaces

Electric bike charging facilities