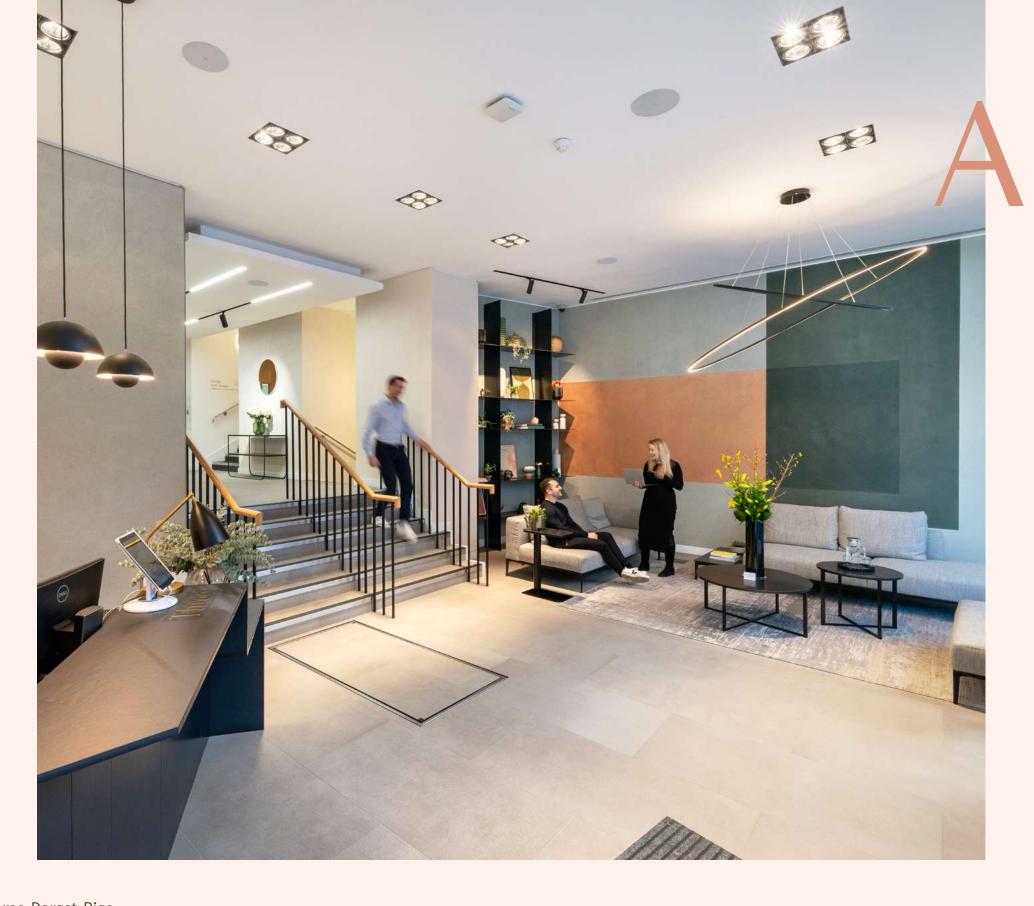

## Afresh

Rejuvenated. Refreshed.

Three Dorset Rise has been refurbished with comfort in mind. We've taken a fresh approach, combining exceptional materials and fine detailing to create immaculate interiors.

Our aim is to foster collaborative and innovative space for our occupiers. The relaxing yet inviting reception is a gateway to our Grade A, environmentally friendly workspace.

## fresh arrival

We've spent time working on the things you don't expect to set Three Dorset Rise above the rest.

A focus on light, textiles and natural colours to create a relaxed but professional space as you enter the building.