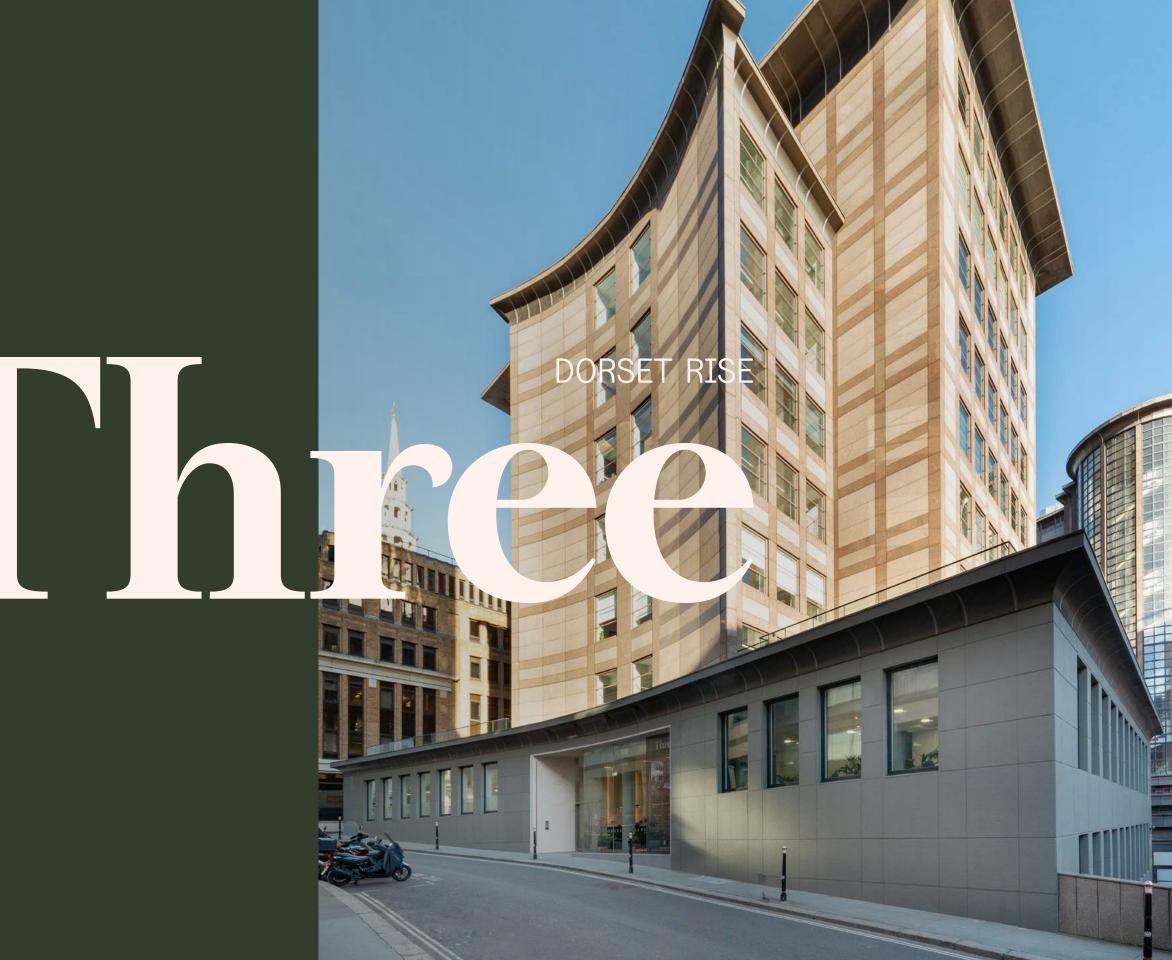

## Central London's quiet over—achiever

Office spaces from 4,546 - 11,518 sq ft

Supersede Supersed Supersede Supersede Supersede Supersede Supersede Supersede Supersed Supersede Supersede Supersede Supersede Supersede Supersed Supersede Supersede Supersede Supersede Supersede Supersede Supersed Supe

Three Dorset Rise's central location and amazing views.

Oval has meticulously refurbished the building to create elegant, modern and comfortable workspace.

Every detail has been thoughtfully designed.