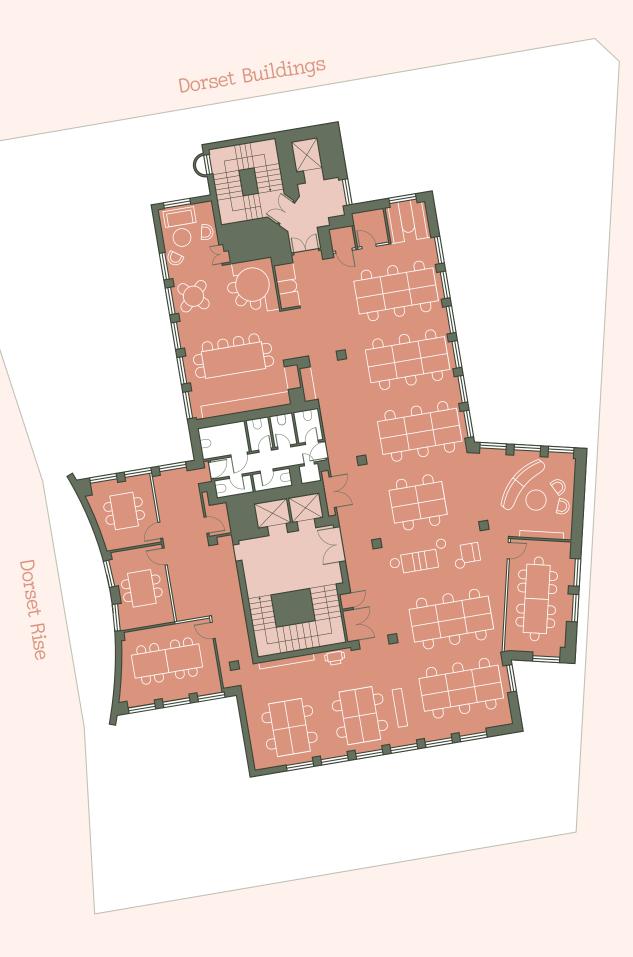

## The Garden Suite (Space coming - Q1 2024)

CAT A+

6,972 sq ft

66 Desks / 4 Meeting rooms / 6 Phone booths

Office Space

Communal Areas

Service Areas

N

CAT A+ 42 Desks / 4 Meeting rooms

Office Space Communal Areas Toilets

Dorset Rise

Dorset Buildings

Three Dorset <u>Rise</u>

CAT A+ 34 Desks / 7 Meeting rooms

Office Space Communal Areas Toilets

4,538 sq ft