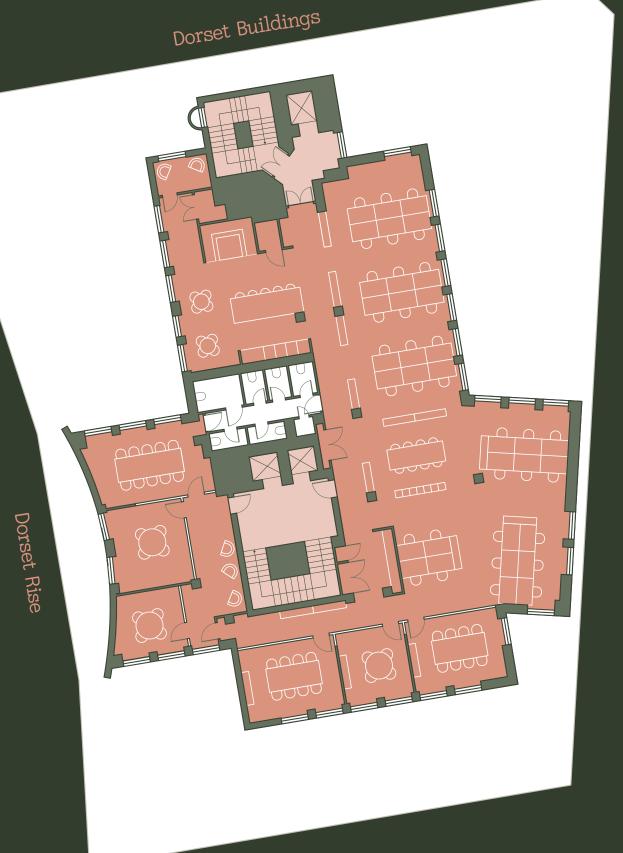

A calm space to arrive, a vibrant space to work and strong environment to meet clients and colleagues alike.

| Sixth floor      | C |
|------------------|---|
| Fitth floor      | ( |
| Third floor      | ( |
| Second floor     | ( |
| First floor      | ( |
| The Garden Suite | ( |
| Total            |   |

| CAT A+                                                 | 4,538 sq ft  |
|--------------------------------------------------------|--------------|
| CAT A+ / Space coming - Q1 2024                        | 4,543 sq ft  |
| CAT A+ / Space coming - Q1 2024                        | 4,546 sq ft  |
| Office space now let<br>Business Lounge / Roof Terrace |              |
| Office space now let                                   |              |
| CAT A+ / Space coming - Q1 2024                        | 6,972 sq ft  |
|                                                        | 20,599 sq ft |