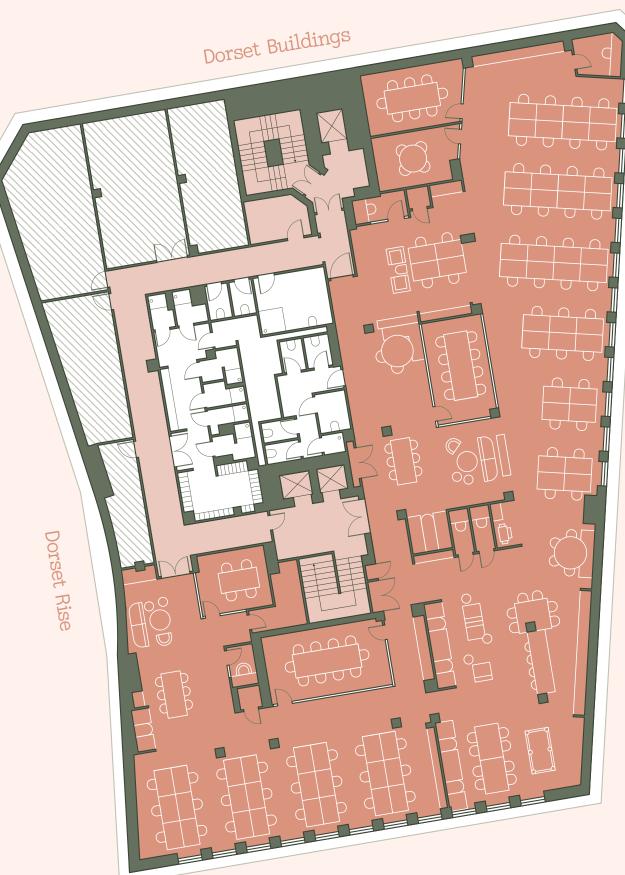

A calm space to arrive, a vibrant space to work and strong environment to meet clients and colleagues alike.

| Sixth floor      | C |
|------------------|---|
| Fitth floor      | ( |
| Third floor      | ( |
| Second floor     | ( |
| First floor      | ( |
| The Garden Suite | ( |
| Total            |   |

| CAT A+                                                 | 4,538 sq ft  |
|--------------------------------------------------------|--------------|
| CAT A+ / Space coming - Q1 2024                        | 4,543 sq ft  |
| CAT A+ / Space coming - Q1 2024                        | 4,546 sq ft  |
| Office space now let<br>Business Lounge / Roof Terrace |              |
| Office space now let                                   |              |
| CAT A+ / Space coming - Q1 2024                        | 6,972 sq ft  |
|                                                        | 20,599 sq ft |