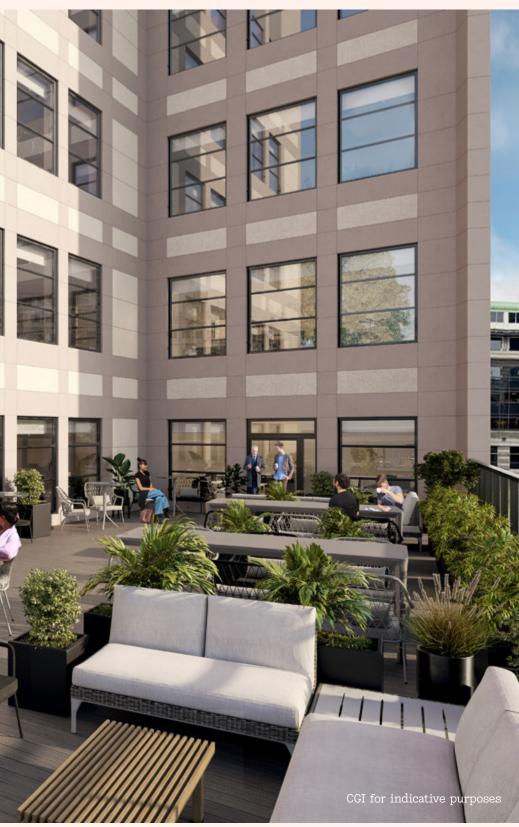

#### Specification

Terrace / Business Lounge

Grade A workspace

New VRF air conditioning

Metal tile ceiling

Fully-accessible raised floors

Natural light to all elevations

Wellness studio

#### End of journey facilities

- 6 Showers and 66 lockers
- Cycle store (80 bike spaces)
- Bike repair station
- Visitor bikes spaces
- Brompton bike hire
- Electric bike charging facilities