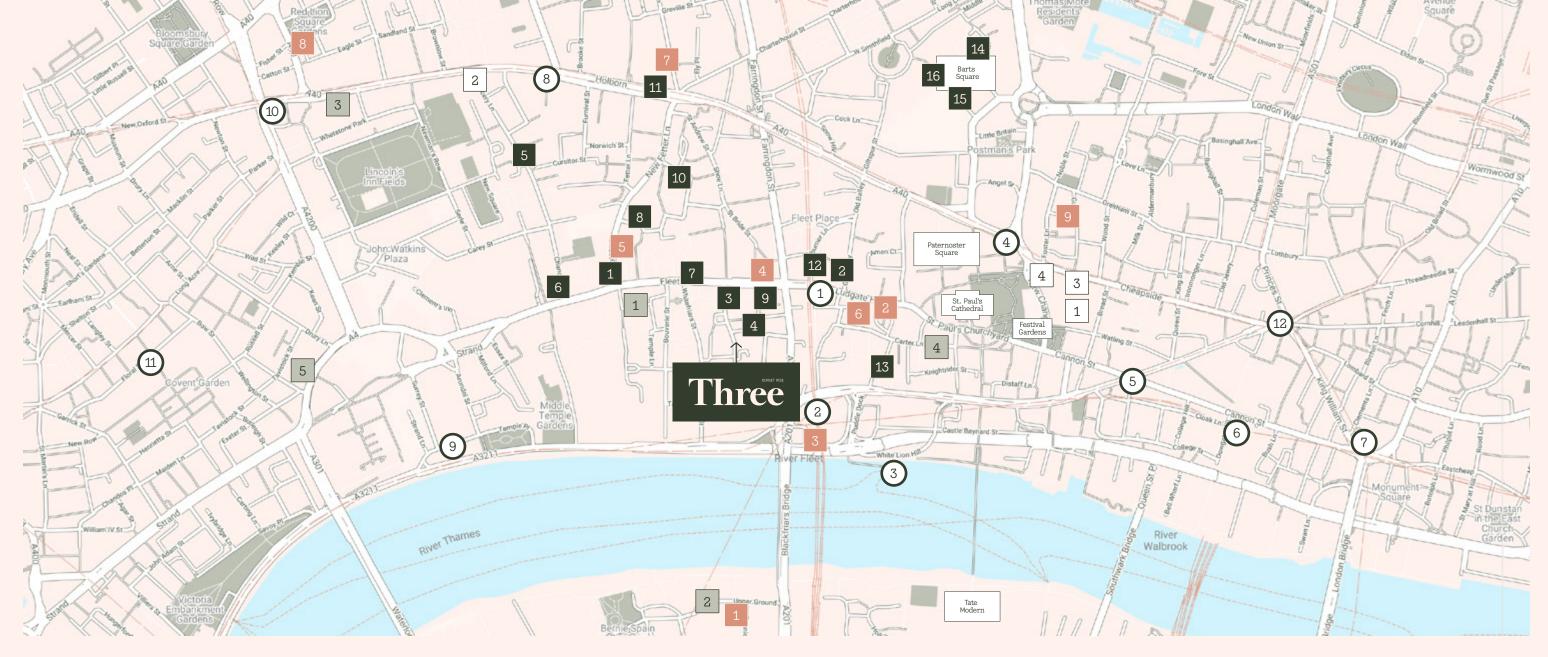

#### Food & Beverage

- 1. Clifford's Restaurant
- 2. Paternoster Chop House
- 3. CORD
- 4. Humble Grape
- 5. The Pregnant Man
- Gaucho 6.
- 7. Ye Olde Cheshire Cheese
- 8. Natural Kitchen

- 9. City of London Distillery
- 10. The Refinery
- 11. Bounce
- 12. Obica
- 13. The Shaws Booksellers
- 14. Stem and Glory
- 15. Half Cup
- 16. Eatwell Plant Café

#### ■ Hotels

- 1. Apex Temple Court Hotel
- 2. Sea Containers
- 3. Rosewood London
- 4. Leonardo Royal St Paul's
- 5. The Waldorf Hilton

#### 🗆 Retail

- 1. Oliver Bonas
- 2. Amazon Fresh (coming Soon)
- 3. Hackett London
- 4. Zara

#### Health

- 1. 1Rebel
- 2. Proathlon
- 3. Digme Fitness
- 4. CIRQ
- 5. Fitness First Fetter Lane 6. Anytime Fitness 7. Gymbox
- 8. Boom Cycle

Three Dorset Rise

- 9. Barry's Bootcamp

#### O Stations

- 1. City Thameslink  $\ominus \gtrsim$
- 2. Blackfriars
- 3. Blackfriars Pier
- 4. St. Paul's
- 5. Mansion House
- 6. Cannon Street
- 7. Monument
- 8. Chancery Lane
- $\Phi \Phi \Phi \Phi W \Phi \Phi \Phi$ 9. Temple Station
- 10. Holborn
- 11. Covent Garden

È

|               | Tube Stations (walk) |
|---------------|----------------------|
| Blackfriars   | 3 min                |
| Temple        | 9 min                |
| St. Paul's    | 11 min               |
| Farringdon    | 14 min               |
| Chancery Lane | e 13 min             |

| <b>\</b>         | Crossrail |
|------------------|-----------|
| Liverpool Street | 14 min    |
| Canary Wharf     | 21 min    |
| Abbey Wood       | 28 min    |
| Forest Gate      | 30 min    |
| Heathrow         | 47 min    |

| Overground Stat | tions (walk) | Thames                  | Clipper |
|-----------------|--------------|-------------------------|---------|
| City Thameslink | 3 min        | Bankside Pier           | 4 min   |
| Blackfriars     | 4 min        | London Bridge City Pier | 6 min   |
| Farringdon      | 12 min       | Millbank Pier           | 17 min  |
| Waterloo        | 19 min       | Tower Pier              | 17 min  |
| Charing Cross   | 21 min       | Canary Wharf Pier       | 18 min  |
| London Bridge   | 23 min       | St George Wharf Pier    | 24 min  |

#### Airports

#### London City Gatwick Heathrow Stansted

38 min 42 min 45 min 1hr 9 min

FRIE JOURNAL **FEU** 1

Farringdon Street

Fleet Stree

Blackfriars