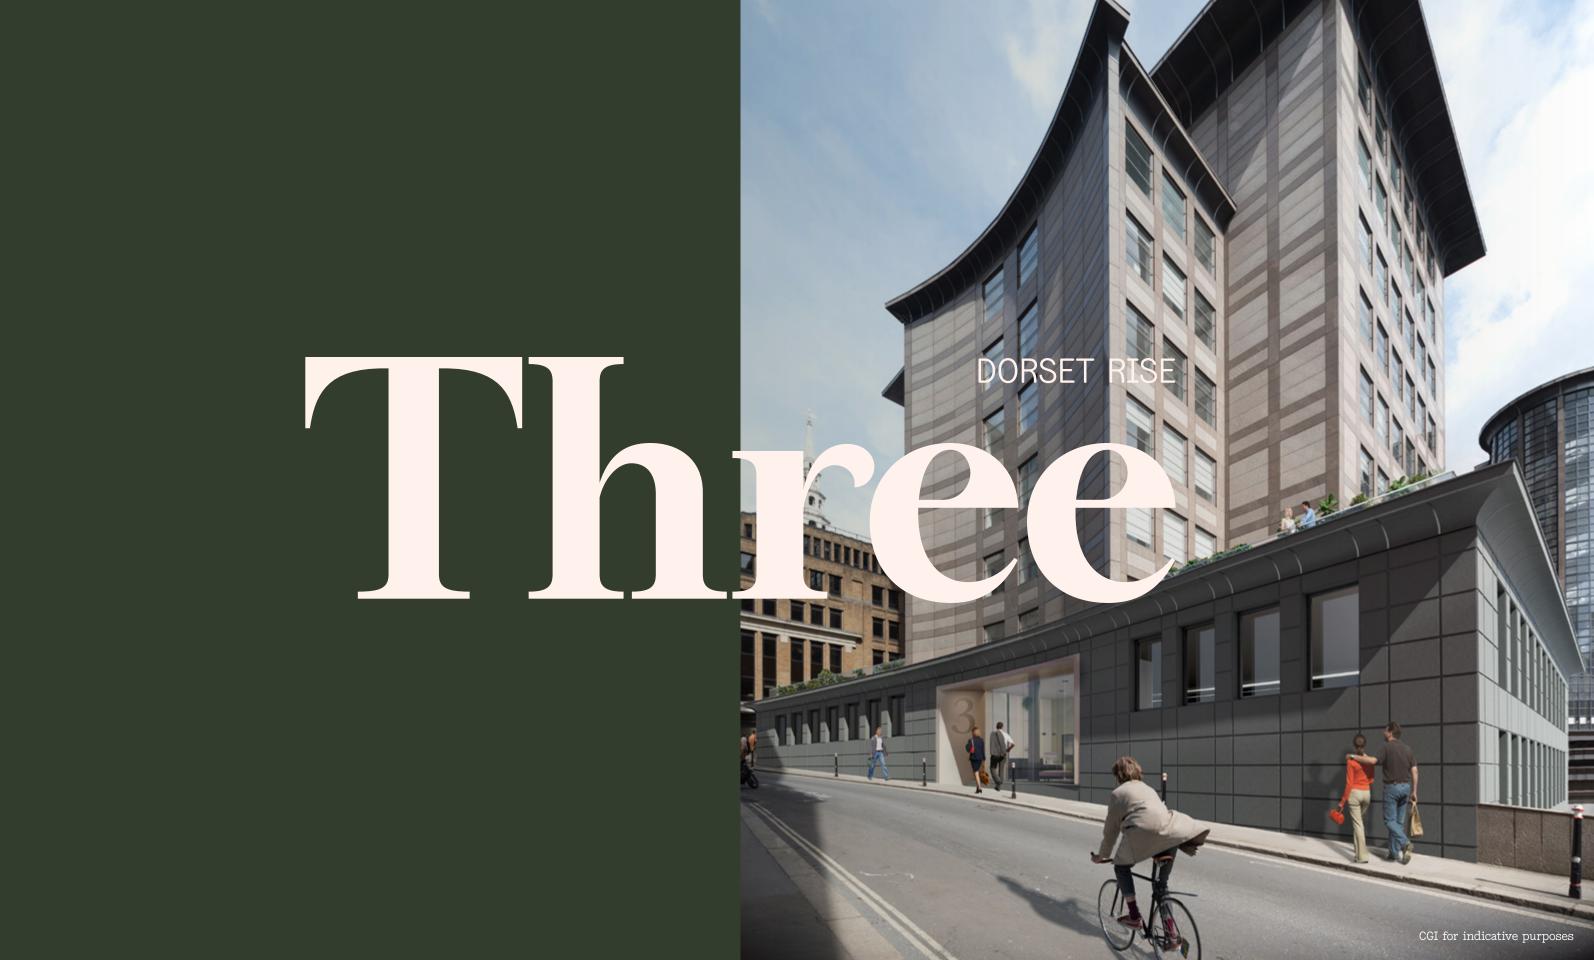

# Central London's quiet over—achiever

Office spaces from 4,538 - 20,599 sq ft

# Supersede expectations

Some things don't need to be shouted about. Like Three Dorset Rise's central location and amazing views.

Oval has meticulously refurbished the building to create elegant, modern and comfortable workspace.

Understated but discerning.

.