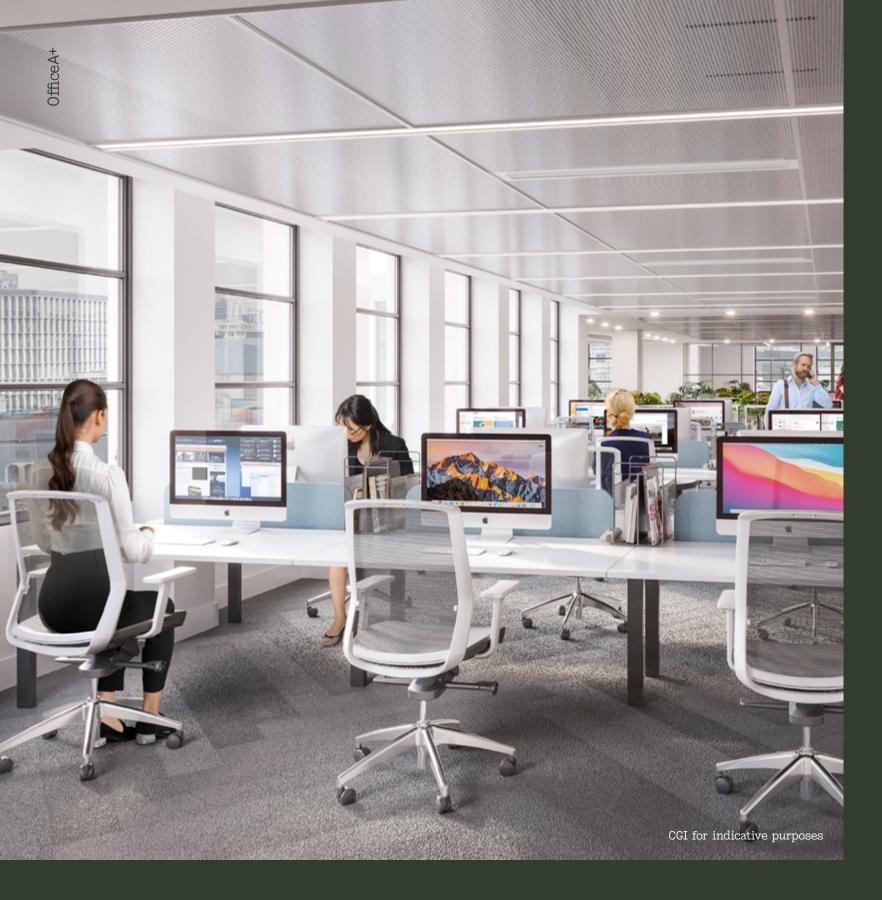

### e space ought to life

We've spent time working on the things you don't expect to set Three Dorset Rise above the rest.

A focus on light, textiles and natural colours to create a relaxed but professional space as you enter the building.

A calm space to arrive, a vibrant space to work and strong environment to meet clients and colleagues alike.

| Sixth floor      | C |
|------------------|---|
| Fitth floor      | ( |
| Third floor      | ( |
| Second floor     | ( |
| First floor      | ( |
| The Garden Suite | ( |
| Total            |   |