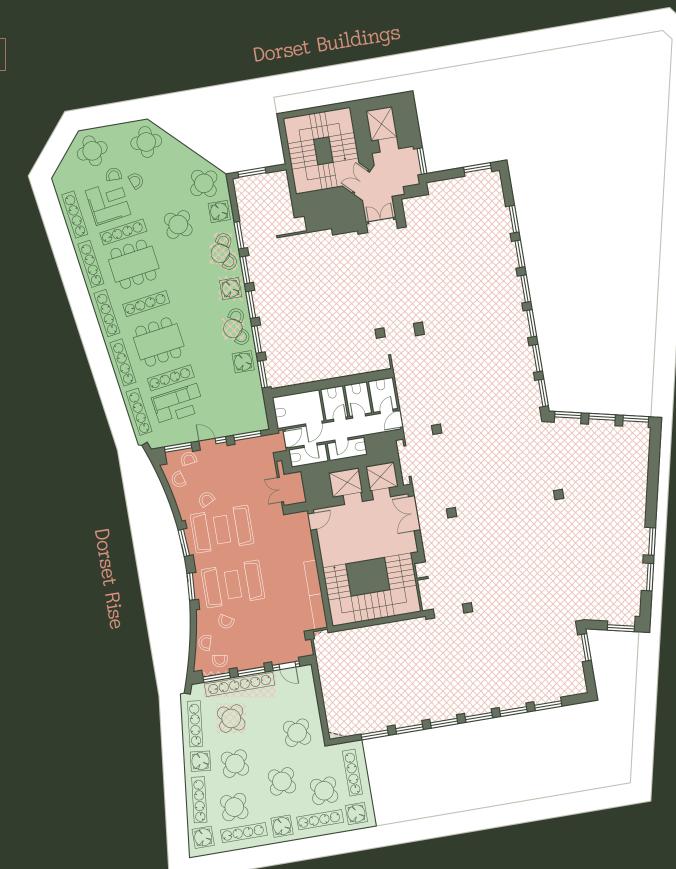

A calm space to arrive, a vibrant space to work and strong environment to meet clients and colleagues alike.

| Sixth floor      | C |
|------------------|---|
| Fitth floor      | ( |
| Third floor      | ( |
| Second floor     | ( |
| First floor      | ( |
| The Garden Suite | ( |
| Total            |   |

| CAT A+                                                 | 4,538 sq ft  |
|--------------------------------------------------------|--------------|
| CAT A+ / Space coming - Q1 2024                        | 4,543 sq ft  |
| CAT A+ / Space coming - Q1 2024                        | 4,546 sq ft  |
| Office space now let<br>Business Lounge / Roof Terrace |              |
| Office space now let                                   |              |
| CAT A+ / Space coming - Q1 2024                        | 6,972 sq ft  |
|                                                        | 20,599 sq ft |