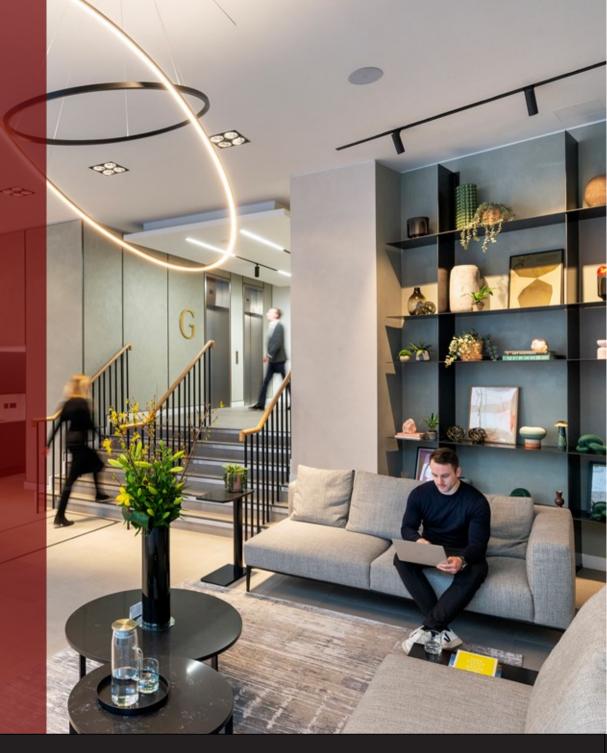

# Refurbished office building with new communal roof terrace.

3 Dorset Rise is an imposing 10 storey office building. The floors are fully refurbished providing grade A office accommodation and will offer fully fitted space ready to occupy.

A comprehensive refurbishment of the reception, common parts and end of journey amenity has been been undertaken.

3 Dorset Rise, London, EC4Y 8EN

## **AMENITIES**

| Comprehensive refurbishment of Reception and end of journey facilities | 2 x 13 person passenger lifts |  |
|------------------------------------------------------------------------|-------------------------------|--|
| Bike racks available                                                   | Shower & changing facilities  |  |
| Dedicated goods lift                                                   | Commissionaire                |  |
| Air Conditioning                                                       | Wellness Room                 |  |
| LED lighting                                                           | DDA compliant                 |  |
| Storage available                                                      | Communal Roof terrace         |  |