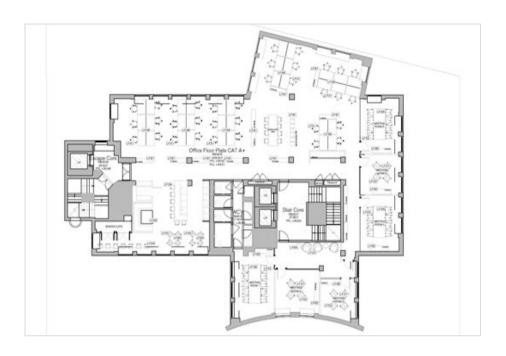

## **ACCOMMODATION**

| FLOOR        | AREA (SQ FT) | AVAILABILITY | DESK SUITABILITY NO |
|--------------|--------------|--------------|---------------------|
| 3rd          | 4,546        | Under Offer  | 41 - 69             |
| Garden Floor | 6,972        | Available    | 63 - 107            |
| Total        | 11,518       |              |                     |