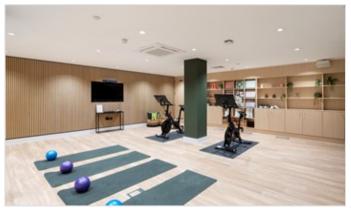

## **AMENITIES**

| Comprehensive refurbishment of Reception and end of journey facilities | 2 x 13 person passenger lifts |  |
|------------------------------------------------------------------------|-------------------------------|--|
| Bike racks available                                                   | Shower & changing facilities  |  |
| Dedicated goods lift                                                   | Commissionaire                |  |
| Air Conditioning                                                       | Wellness Room                 |  |
| LED lighting                                                           | DDA compliant                 |  |
| Storage available                                                      | Communal Roof terrace         |  |