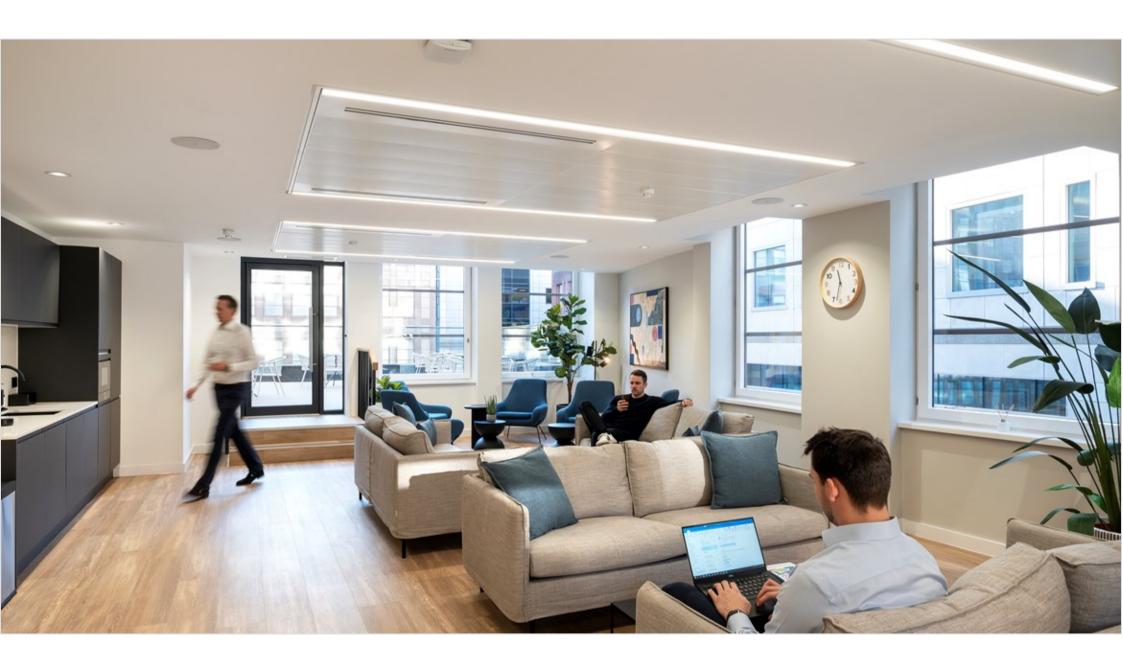

# Refurbished office building with new communal roof terrace.

3 Dorset Rise is an imposing 10 storey office building. The floors are fully refurbished providing grade A office accommodation and will offer fully fitted space ready to occupy.

## **AMENITIES**

| Comprehensive refurbishment of Reception and end of journey facilities | 2 x 13 person passenger lifts |  |
|------------------------------------------------------------------------|-------------------------------|--|
| Bike racks available                                                   | Shower & changing facilities  |  |
| Dedicated goods lift                                                   | Commissionaire                |  |
| Air Conditioning                                                       | Wellness Room                 |  |
| LED lighting                                                           | DDA compliant                 |  |
| Storage available                                                      | Communal Roof terrace         |  |