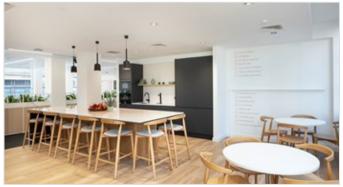

# Refurbished office building with new communal roof terrace.

3 Dorset Rise is an imposing 10 storey office building. The floors are fully refurbished providing grade A office accommodation and will offer fully fitted space ready to occupy.

## **AMENITIES**

| Comprehensive refurbishment of Reception and end of journey facilities | 2 x 13 person passenger lifts |  |
|------------------------------------------------------------------------|-------------------------------|--|
| Bike racks available                                                   | Shower & changing facilities  |  |
| Dedicated goods lift                                                   | Commissionaire                |  |
| Air Conditioning                                                       | Wellness Room                 |  |
| LED lighting                                                           | DDA compliant                 |  |
| Storage available                                                      | Communal Roof terrace         |  |