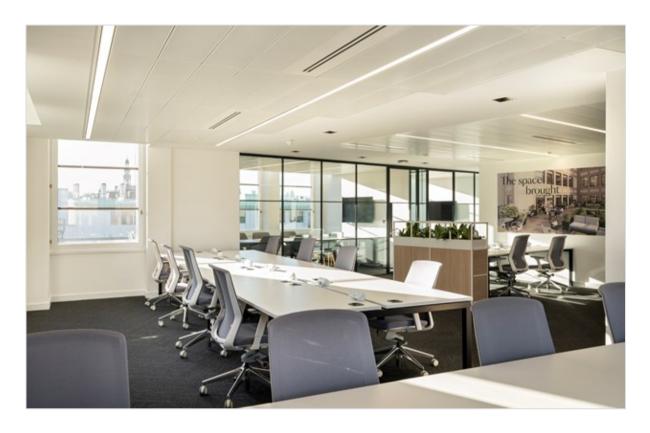

# Refurbished office building with new communal roof terrace.

3 Dorset Rise is an imposing 10 storey office building. The floors are fully refurbished providing grade A office accommodation and will offer fully fitted space ready to occupy.

## **AMENITIES**

| Comprehensive refurbishment of Reception and end of journey facilities | 2 x 13 person passenger lifts |  |
|------------------------------------------------------------------------|-------------------------------|--|
| Bike racks available                                                   | Shower & changing facilities  |  |
| Dedicated goods lift                                                   | Commissionaire                |  |
| Air Conditioning                                                       | Wellness Room                 |  |
| LED lighting                                                           | DDA compliant                 |  |
| Storage available                                                      | Communal Roof terrace         |  |