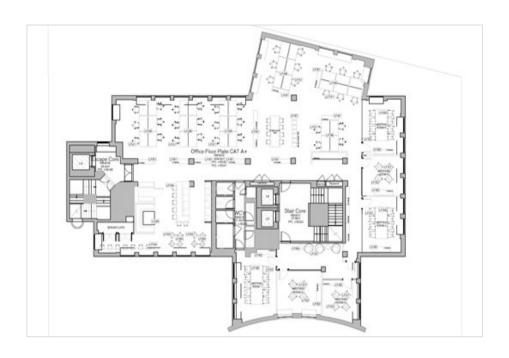

## **ACCOMMODATION**

| FLOOR        | AREA (SQ FT) | AVAILABILITY | DESK SUITABILITY NO |
|--------------|--------------|--------------|---------------------|
| 3rd          | 4,546        | April 2024   | 41 - 69             |
| Garden Floor | 6,972        | April 2024   | 63 - 107            |
| Total        | 11,518       |              |                     |