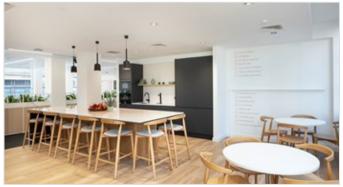

# Refurbished office building with new communal roof terrace.

3 Dorset Rise is an imposing 10 storey office building. The floors are fully refurbished providing grade A office accommodation and will offer fully fitted space ready to occupy.

## **AMENITIES**

| 2 x 13 person passenger lifts |  |
|-------------------------------|--|
| Shower & changing facilities  |  |
| Commissionaire                |  |
| Wellness Room                 |  |
| DDA compliant                 |  |
| Communal Roof terrace         |  |
|                               |  |