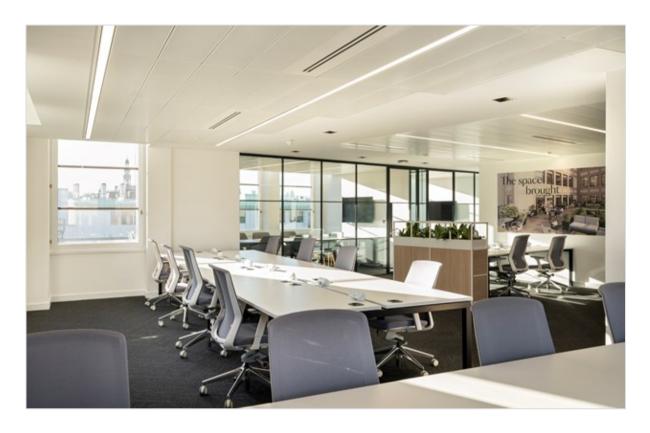

# Refurbished office building with new communal roof terrace.

3 Dorset Rise is an imposing 10 storey office building. The floors are fully refurbished providing grade A office accommodation and will offer fully fitted space ready to occupy.