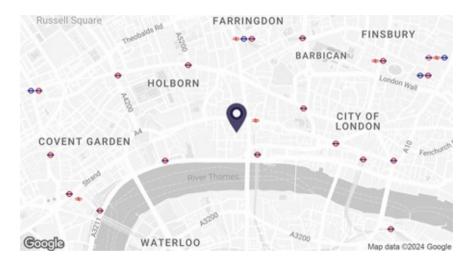

#### **LOCATION**

3 Dorset Rise is located on a prominent island site south of Fleet Street and north of Tudor Street. The building is close to City Thameslink, Blackfriars (mainline, District and Circle Lines) and St Paul's & Chancery Lane (Central Line) stations and numerous bus routes going to the City and West end.