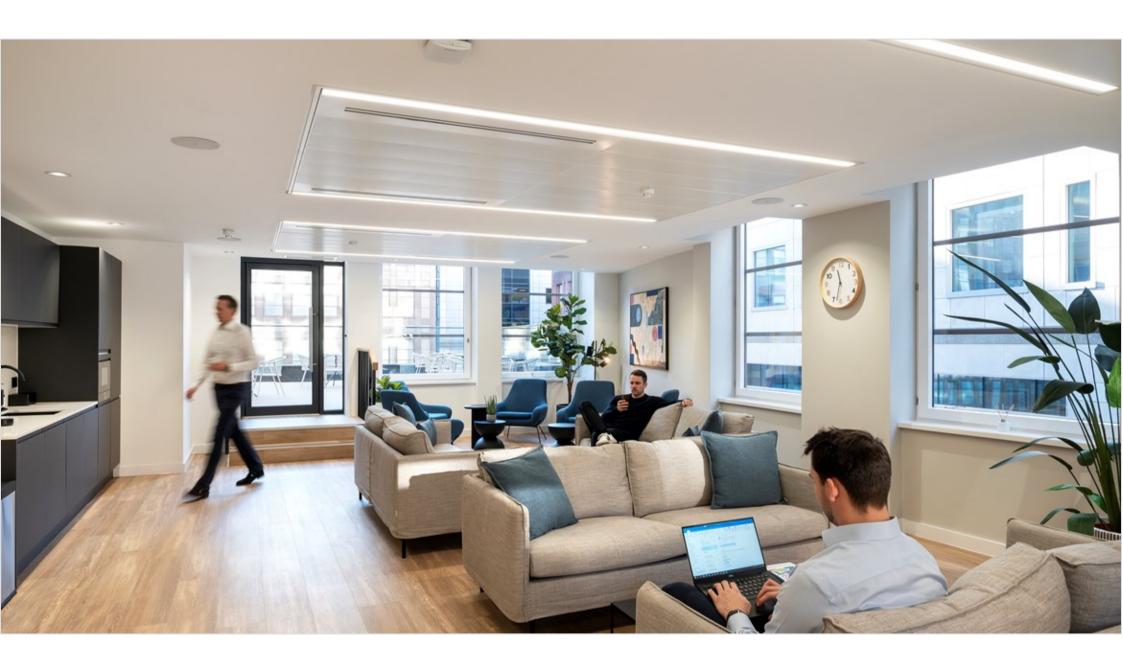

# Refurbished office building with new communal roof terrace.

3 Dorset Rise is an imposing 10 storey office building. The floors are fully refurbished providing grade A office accommodation and will offer fully fitted space ready to occupy.

## **AMENITIES**

| 2 x 13 person passenger lifts |  |
|-------------------------------|--|
| Shower & changing facilities  |  |
| Commissionaire                |  |
| Wellness Room                 |  |
| DDA compliant                 |  |
| Communal Roof terrace         |  |
|                               |  |