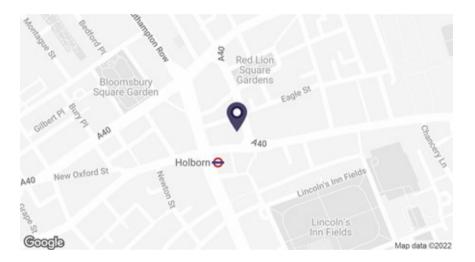

#### **LOCATION**

The building benefits from excellent transport links which provide access to the West End and City with

Holborn Underground Station (Central and Piccadilly lines) within a one-minute walk from the building and Tottenham Court Road (Central and Northern lines) and Chancery Lane (Central) close by.