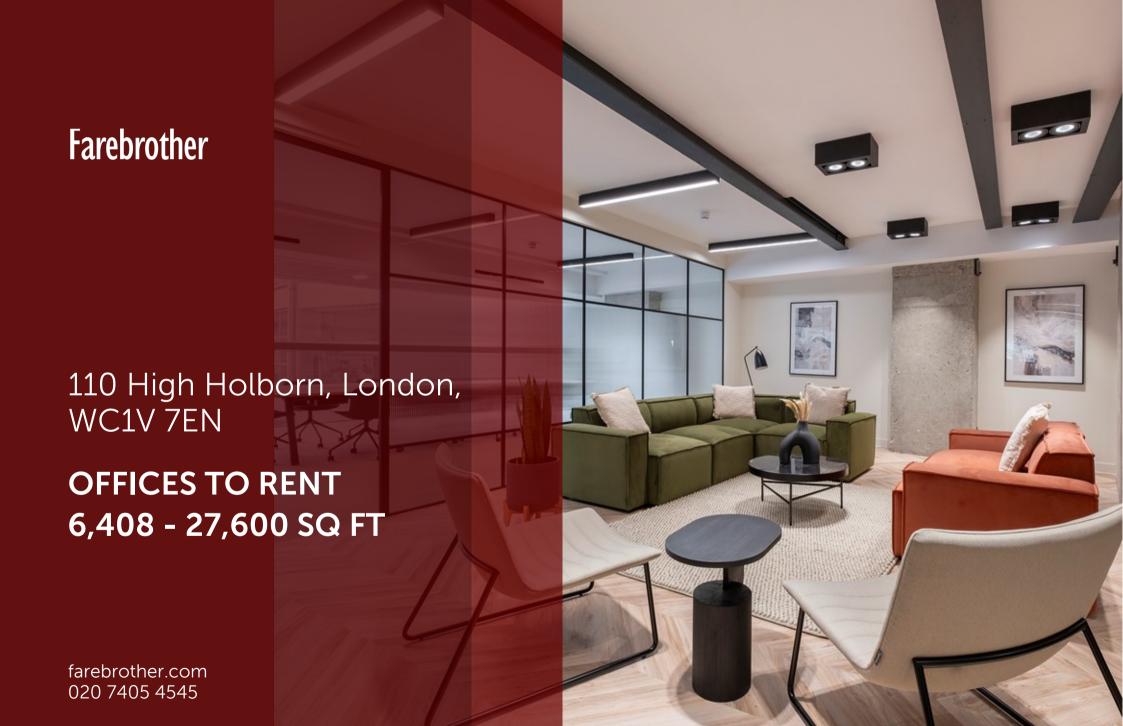

#### Refurbished Office Accommodation Available

The available floors at 110 High Holborn have been completely transformed with new contemporary on floor finishes.

The part 3rd floor will provide fully fitted space.

The 2nd floor is in a CAT A condition but we can also offer a bespoke fully fitted office solutions on this floor.

110 High Holborn, London, WC1V 7EN

110 High Holborn, London, WC1V 7EN

# **ACCOMMODATION**

| FLOOR          | AREA (SQ FT) | AVAILABILITY | DESK SUITABILITY NO |
|----------------|--------------|--------------|---------------------|
| Part 3rd Floor | 6,408        | Available    | 58 - 98             |
| 2nd Floor      | 12,963       | Available    | 117 - 199           |
| 1st Floor      | 5,765        | Available    | 52 - 88             |
| Ground         | 2,464        | Available    | 22 - 37             |
| Total          | 27,600       |              |                     |