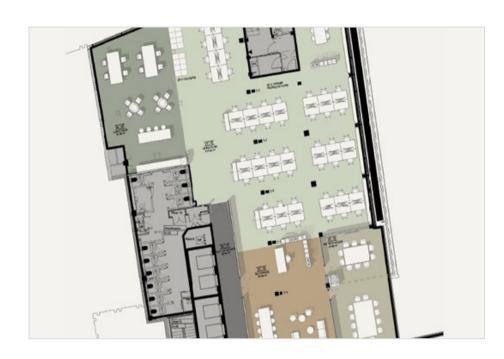

#### Refurbished Office Accommodation Available

The available floors at 110 High Holborn have been completely transformed with new contemporary on floor finishes.

The part 3rd floor will provide fully fitted space.

The 2nd floor is in a CAT A condition but we can also offer a bespoke fully fitted office solutions on this floor.

110 High Holborn, London, WC1V 7EN

110 High Holborn, London, WC1V 7EN

# **ACCOMMODATION**

| FLOOR          | AREA (SQ FT) | AVAILABILITY | DESK SUITABILITY NO |
|----------------|--------------|--------------|---------------------|
| Part 3rd Floor | 6,408        | Available    | 58 - 98             |
| 2nd Floor      | 12,963       | Available    | 117 - 199           |
| 1st Floor      | 5,765        | Available    | 52 - 88             |
| Ground         | 2,464        | Available    | 22 - 37             |
| Total          | 27,600       |              |                     |