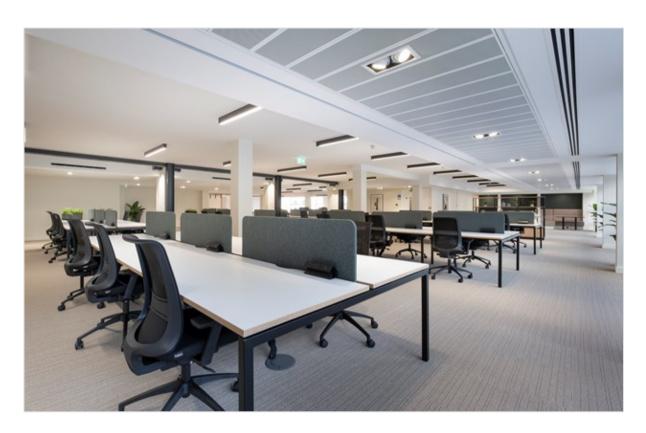

#### Refurbished Office Accommodation Available

The available floors at 110 High Holborn have been completely transformed with new contemporary on floor finishes.

The part 3rd floor will provide fully fitted space.

The 2nd floor is in a CAT A condition but we can also offer a bespoke fully fitted office solutions on this floor.

110 High Holborn, London, WC1V 7EN

110 High Holborn, London, WC1V 7EN