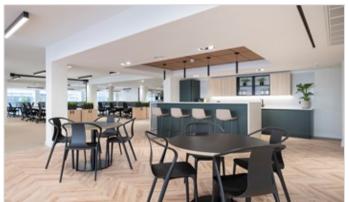

#### Refurbished Office Accommodation Available

The available floors at 110 High Holborn have been completely transformed with new contemporary on floor finishes.

The part 3rd floor will provide fully fitted space.

# **AMENITIES**

| Fully fitted part 3rd floor | New fan coil air conditioning |  |
|-----------------------------|-------------------------------|--|
| Raised floor                | LED lighting                  |  |
| Remodelled on floor W/Cs    | Bike Racks & Showers          |  |
| 4 Passenger Lifts           | 24 Hour Access                |  |
| Commissionaire              | Car parking                   |  |