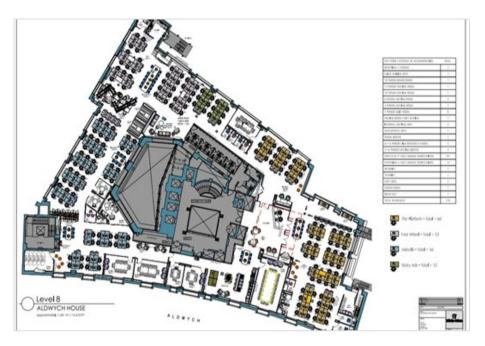

#### ACCOMMODATION

| FLOOR          | AREA (SQ FT) | AVAILABILITY | DESK SUITABILITY NO |
|----------------|--------------|--------------|---------------------|
| 8th Floor      | 15,555       | Available    | 141 - 239           |
| Part 6th Floor | 7,806        | Available    | 70 - 120            |
| 3rd Floor      | 16,673       | Coming Soon  | 151 - 256           |
| Total          | 40,034       |              |                     |