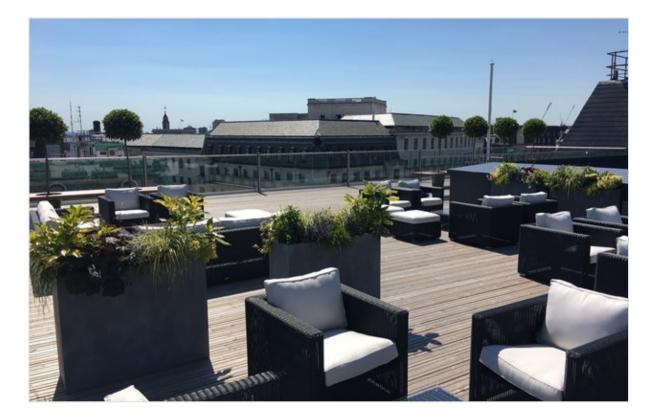

The building boasts a stunning communal roof terrace as well as cycle and shower amenities.

Aldwych House, 71-91 Aldwych, London, WC2B 4HN

#### AMENITIES

| Impressive Atrium                                  | VRF Air Conditioning                        |  |
|----------------------------------------------------|---------------------------------------------|--|
| 24 Hour Manned Reception and<br>Security           | Stunning Communal 9th Floor Roof<br>Terrace |  |
| Secure Bike Storage, Lockers and Shower Facilities | LED Lighting                                |  |