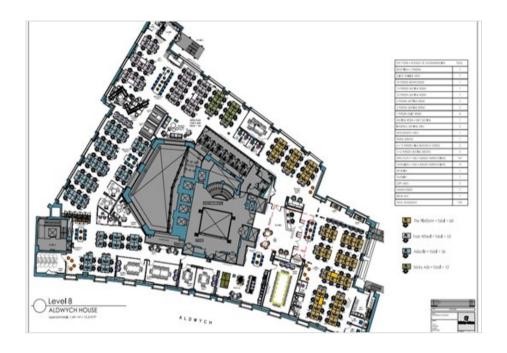

## **ACCOMMODATION**

| FLOOR          | AREA (SQ FT) | AVAILABILITY | DESK SUITABILITY NO |
|----------------|--------------|--------------|---------------------|
| 8th Floor      | 15,555       | Available    | 141 - 239           |
| Part 6th Floor | 7,806        | Available    | 70 - 120            |
| 3rd Floor      | 16,673       | Coming Soon  | 151 - 256           |
| Total          | 40,034       |              |                     |