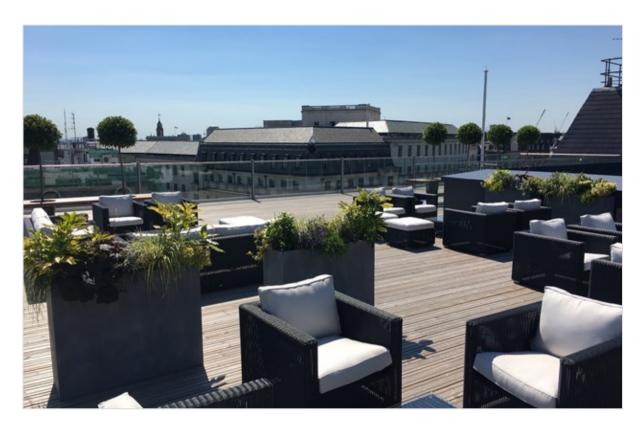

The building boasts a stunning communal roof terrace as well as cycle and shower amenities.

## **AMENITIES**

| Impressive Atrium                                  | VRF Air Conditioning                        |  |
|----------------------------------------------------|---------------------------------------------|--|
| 24 Hour Manned Reception and<br>Security           | Stunning Communal 9th Floor Roof<br>Terrace |  |
| Secure Bike Storage, Lockers and Shower Facilities | LED Lighting                                |  |
| Five x 21 Person passenger lifts                   |                                             |  |