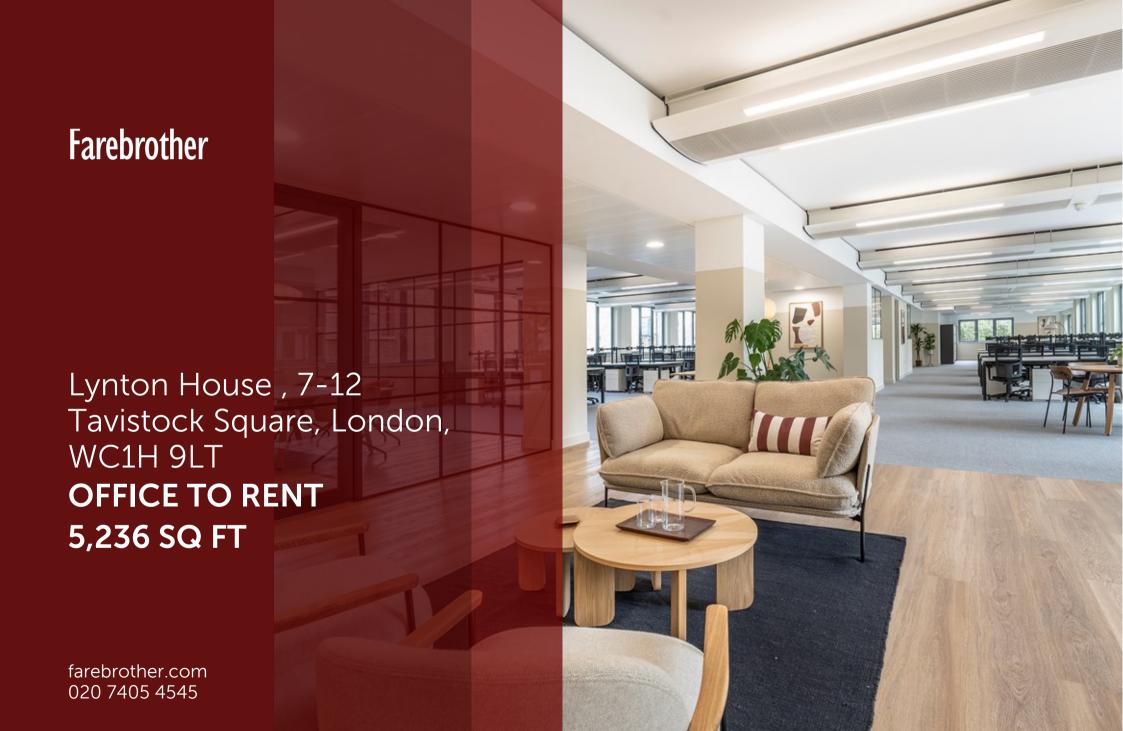

# Refurbished, high quality office accomodation overlooking Tavistock Square

Lynton House is an iconic building abundant in amenity, located on the eastern side of Tavistock Square, in the heart of Bloomsbury. The property provides fully fitted office space with superb natural light and views across Tavistock Square.

The fully fitted 4th floor is available on a conventional or managed basis.

# **ACCOMMODATION**

| FLOOR          | AREA (SQ FT) | AVAILABILITY | DESK SUITABILITY NO |
|----------------|--------------|--------------|---------------------|
| Part 4th Floor | 5,236        | Available    | 47 - 80             |
| 1st Floor      | 10,048       | Coming Soon  | 91 - 154            |
| Total          | 15,284       |              |                     |