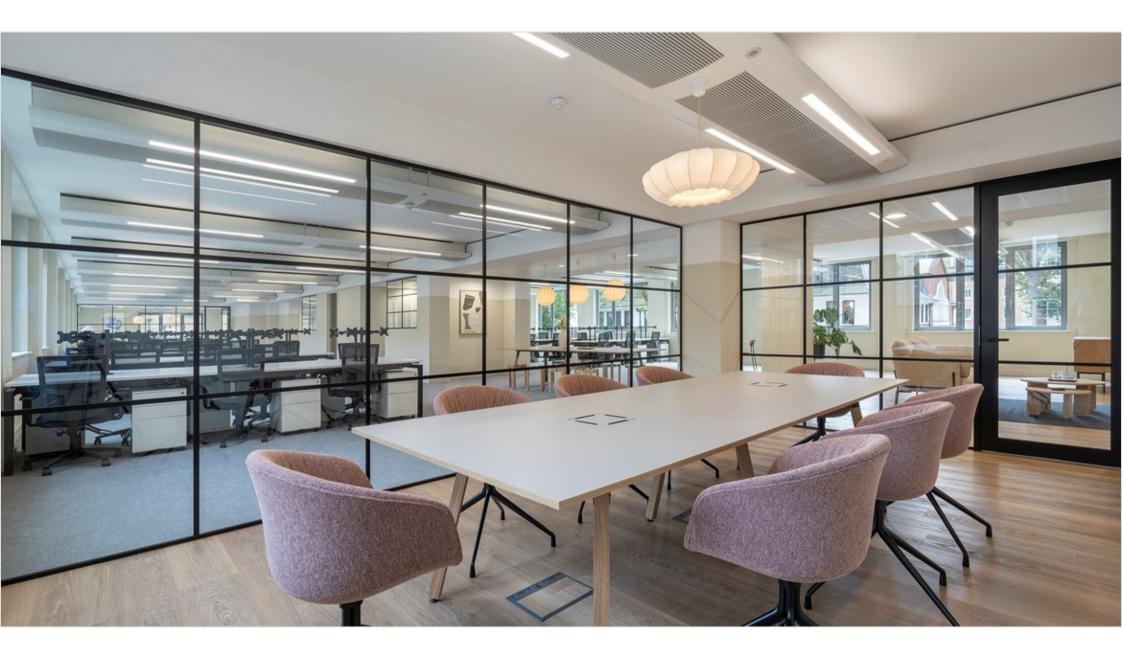

# Refurbished, high quality office accomodation overlooking Tavistock Square

Lynton House is an iconic building abundant in amenity, located on the eastern side of Tavistock Square, in the heart of Bloomsbury. The property provides fully fitted office space with superb natural light and views across Tavistock Square.

The fully fitted 4th floor is available on a conventional or managed basis.