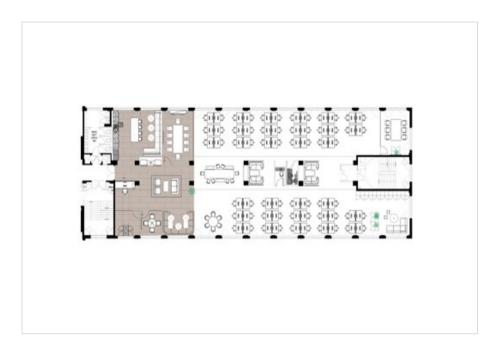

# **ACCOMMODATION**

| FLOOR          | AREA (SQ FT) | AVAILABILITY | DESK SUITABILITY NO |
|----------------|--------------|--------------|---------------------|
| Part 4th Floor | 5,236        | Available    | 47 - 80             |
| 1st Floor      | 10,048       | Coming Soon  | 91 - 154            |
| Total          | 15,284       |              |                     |