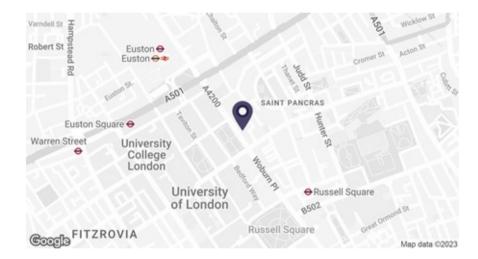

#### **LOCATION**

The building is served by numerous transport links, being 300m from Euston station (Northern and Victoria underground lines and Overground services), and a short walk to King's Cross (Circle, Hammersmith & City and Metropolitan, Northern, Piccadilly and Victoria lines), St Pancras International (mainline and Eurostar services) and Russell Square stations (Piccadilly line).