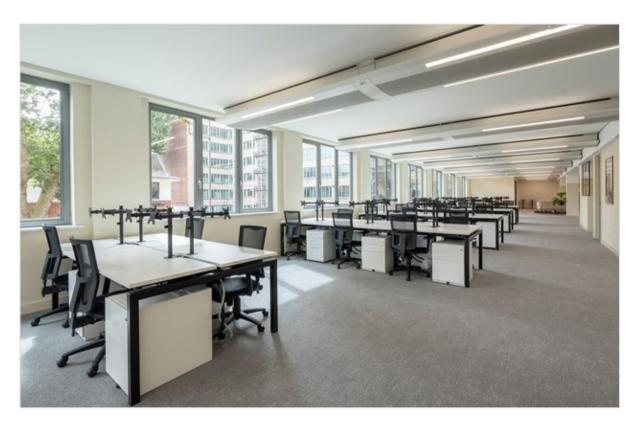

# Refurbished, high quality office accomodation overlooking Tavistock Square

Lynton House is an iconic building abundant in amenity, located on the eastern side of Tavistock Square, in the heart of Bloomsbury. The property provides fully fitted office space with superb natural light and views across Tavistock Square.

The fully fitted 4th floor is available on a conventional or managed basis.