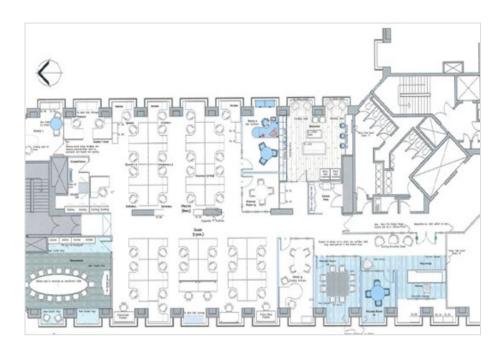

The 5th, 8th and 9th floors are available on a new lease until June 2026. The 5th floor comes fully fitted, ready for immediate occupation.

120 Holborn, London, EC1N 2TD

## **AMENITIES**

| Fully fitted              | Excellent natural light               |  |
|---------------------------|---------------------------------------|--|
| 2 x Passenger lifts       | Manned building reception             |  |
| VAV Air conditioning      | Shower and bicycle storage facilities |  |
| 24-hour security          | Private external courtyard            |  |
| New lease until June 2026 |                                       |  |