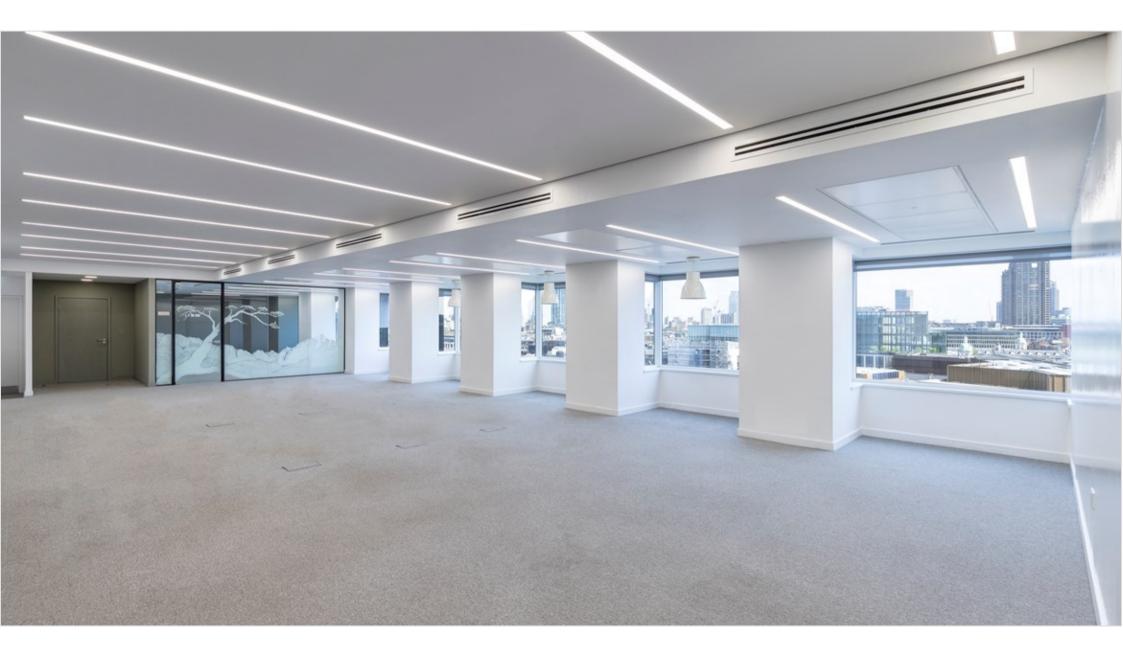

The 5th, 8th and 9th floors are available on a new lease until June 2026. The 5th floor comes fully fitted, ready for immediate occupation.

120 Holborn, London, EC1N 2TD

## **AMENITIES**

| Fully fitted              | Excellent natural light               |  |
|---------------------------|---------------------------------------|--|
| 2 x Passenger lifts       | Manned building reception             |  |
| VAV Air conditioning      | Shower and bicycle storage facilities |  |
| 24-hour security          | Private external courtyard            |  |
| New lease until June 2026 |                                       |  |