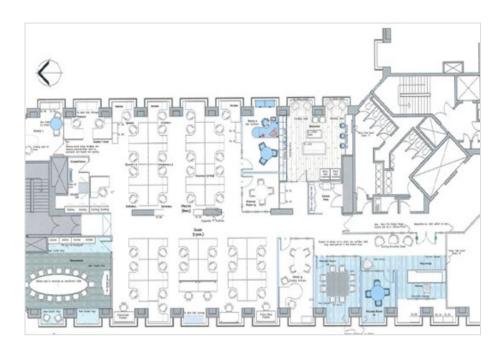

# **ACCOMMODATION**

| FLOOR                       | AREA (SQ FT) | AVAILABILITY | DESK SUITABILITY NO |
|-----------------------------|--------------|--------------|---------------------|
| 5th Floor - Leather<br>Lane | 5,038        | Available    | 45 - 77             |
| 5th Floor - High<br>Holborn | 13,904       | Available    | 126 - 213           |
| 8th Floor                   | 11,752       | Available    | 106 - 180           |
| 9th Floor                   | 11,450       | Available    | 104 - 176           |
| Total                       | 42,144       |              |                     |

## **AMENITIES**

| Fully fitted              | Excellent natural light               |  |
|---------------------------|---------------------------------------|--|
| 2 x Passenger lifts       | Manned building reception             |  |
| VAV Air conditioning      | Shower and bicycle storage facilities |  |
| 24-hour security          | Private external courtyard            |  |
| New lease until June 2026 |                                       |  |