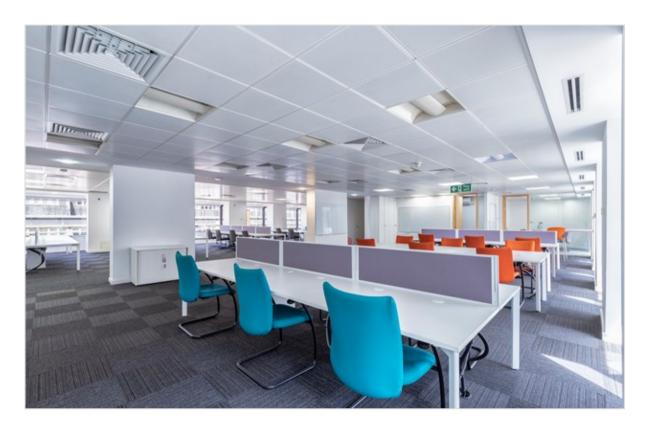

The 5th, 8th and 9th floors are available on a new lease until June 2026. The 5th floor comes fully fitted, ready for immediate occupation.

120 Holborn, London, EC1N 2TD

## **AMENITIES**

| Fully fitted              | Excellent natural light               |  |
|---------------------------|---------------------------------------|--|
| 2 x Passenger lifts       | Manned building reception             |  |
| VAV Air conditioning      | Shower and bicycle storage facilities |  |
| 24-hour security          | Private external courtyard            |  |
| New lease until June 2026 |                                       |  |