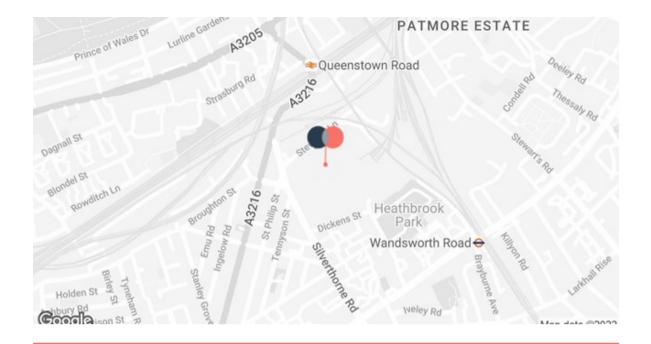

#### Location

Battersea Studios is located within walking distance of Battersea Park and Queenstown Road Stations and conveniently located for access to central London via Chelsea Bridge and Sloane square.

The new Battersea Power Station (Northern line) now provides direct access to the underground network.

| Further Information<br>A new FRI lease for a term to be agreed. |                             |  |  |
|-----------------------------------------------------------------|-----------------------------|--|--|
| Rent<br>£45.00 - £52.50 per sq ft                               | Service Charge              |  |  |
| Rates                                                           |                             |  |  |
|                                                                 |                             |  |  |
| Charlie Thompson                                                | Scott Fisher                |  |  |
| USP London                                                      | USP London                  |  |  |
| 07971 051117                                                    | 07890 572225                |  |  |
| charlie@usp.london                                              | scott@usp.london            |  |  |
| Milly Mitchell                                                  | Chris Jago                  |  |  |
| USP London                                                      | Houston Lawrence            |  |  |
| 07701 287084                                                    | 020 7924 4476               |  |  |
| milly@usp.london                                                | chris.jago@houstonlawrence. |  |  |