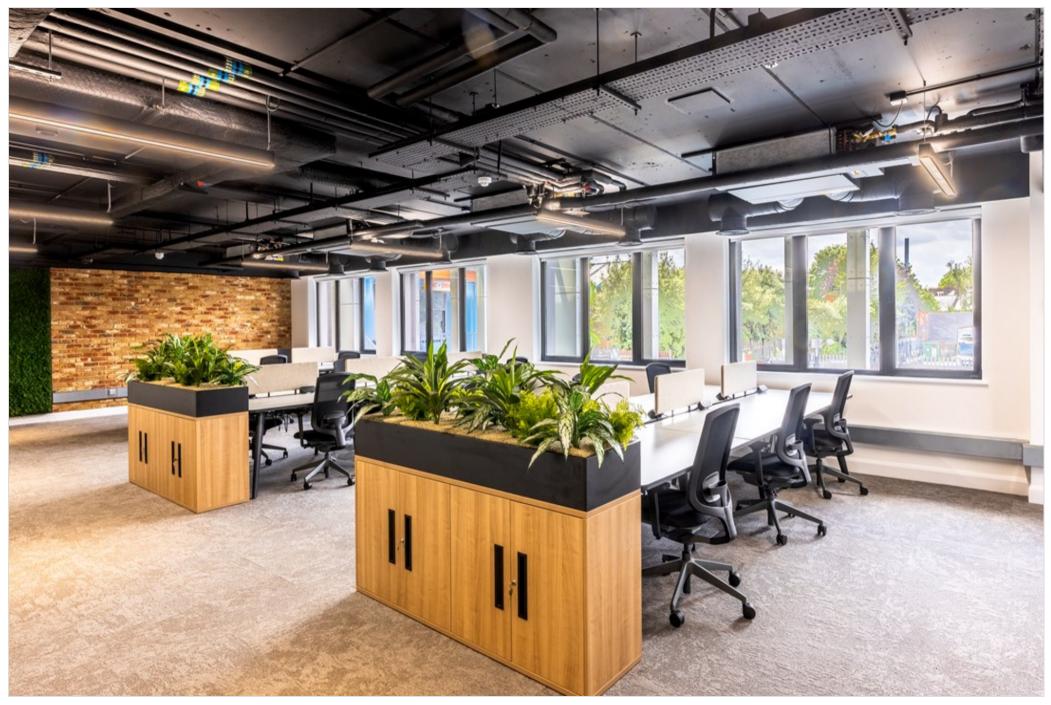

Battersea Studios 1 and 2 present flexible workspace, with a combination of CAT A and CAT A+ office space available.

Battersea Studios 1 is undergoing refurbishment and will soon be home to an exclusive gym, large breakout area, bookable meeting rooms and multifunctional studio space.

## Amenities

| Vibrant business hub                     | Electric car charging points    |  |  |
|------------------------------------------|---------------------------------|--|--|
| Cycle and shower facilities              | Breakout areas                  |  |  |
| Bookable meeting rooms                   | On-site cafe                    |  |  |
| Short walk from Battersea Power Station. | New gym facilities, coming soon |  |  |
|                                          |                                 |  |  |