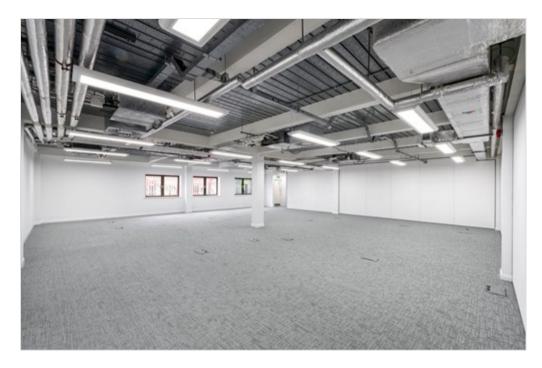

# South West London's largest and most dynamic hub, creating a vibrant community for businesses

Battersea Studios is South West London's largest and most dynamic hub, offering a vibrant community of business people and creatives.

Battersea Studios 1 and 2 present flexible workspace, with a combination of CAT A and CAT A+ office space available.

Battersea Studios 1 is undergoing refurbishment and will soon be home to an exclusive gym, large breakout area, bookable meeting rooms and multifunctional studio space.

### Accomodation

| Floor             | Availability | Area (sq ft) | Rent (psf) | Fit Out |
|-------------------|--------------|--------------|------------|---------|
| Studio F4.2, BS1  | Available    | 420          | POA        |         |
| Studio 4.1, BS1   | Available    | 1,975        | POA        |         |
| Studio G10.2, BS1 | Available    | 2,545        | POA        |         |
| Studio F6, BS1    | Available    | 3,329        | POA        |         |
| Studio F8, BS1    | Available    | 5,231        | POA        |         |
| Studio F7, BS1    | Available    | 5,277        | POA        |         |
| Studio 1.6, BS2   | Available    | 344          | POA        |         |
| Studio 1.4, BS2   | Available    | 472          | POA        |         |
| Studio 1.7, BS2   | Available    | 666          | POA        |         |
| Studio G.2, BS2   | Available    | 1,205        | POA        |         |
| Studio 1.10, BS2  | Available    | 3,039        | POA        |         |
| Studio G.10, BS2  | Available    | 4,479        | POA        |         |
| Studio 3.1, BS2   | Available    | 5,905        | POA        |         |
| Studio 2.1, BS2   | Available    | 6,100        | POA        |         |
| TOTAL             |              | 40,987       |            |         |