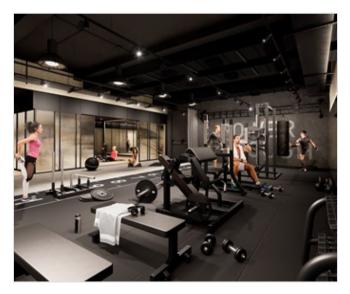

Battersea Studios 1 and 2 present flexible workspace, with a combination of CAT A and CAT A+ office space available.

Battersea Studios 1 is undergoing refurbishment and will soon be home to an exclusive gym, large breakout area, bookable meeting rooms and multifunctional studio space.

## Amenities

| Vibrant business hub                     | Electric car charging points    |  |  |
|------------------------------------------|---------------------------------|--|--|
| Cycle and shower facilities              | Breakout areas                  |  |  |
| Bookable meeting rooms                   | On-site cafe                    |  |  |
| Short walk from Battersea Power Station. | New gym facilities, coming soon |  |  |
|                                          |                                 |  |  |