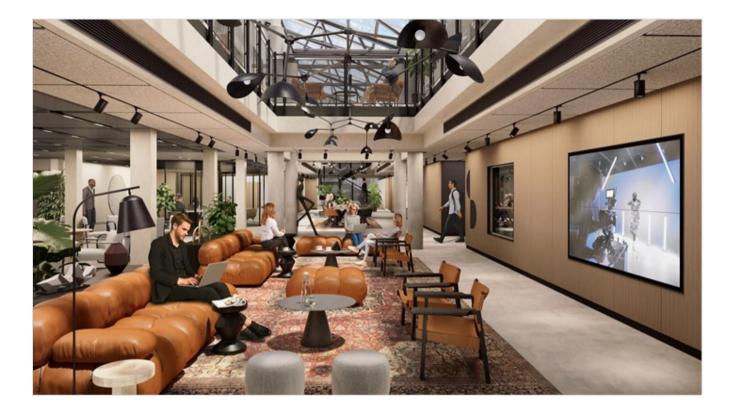

# South West London's largest and most dynamic hub, creating a vibrant community for businesses

Battersea Studios is South West London's largest and most dynamic hub, offering a vibrant community of business people and creatives.

Battersea Studios 1 and 2 present flexible workspace, with a combination of CAT A and CAT A+ office space available.

Battersea Studios 1 is undergoing refurbishment and will soon be home to an exclusive gym, large breakout area, bookable meeting rooms and multifunctional studio space.

## Amenities

| Vibrant business hub                     | Electric car charging points    |  |  |
|------------------------------------------|---------------------------------|--|--|
| Cycle and shower facilities              | Breakout areas                  |  |  |
| Bookable meeting rooms                   | On-site cafe                    |  |  |
| Short walk from Battersea Power Station. | New gym facilities, coming soon |  |  |
|                                          |                                 |  |  |