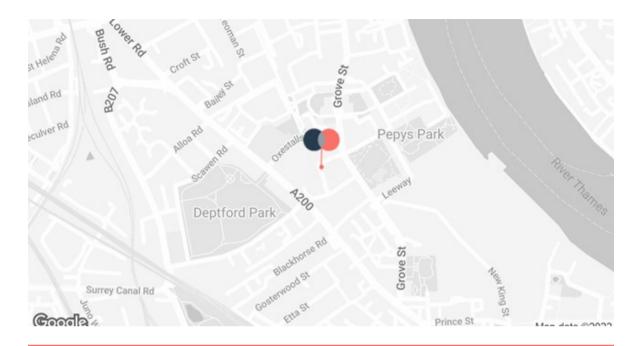

#### Flexible Commercial Unit For Lease or Sale

Located in Zone 2 London, this spacious commercial unit is centrally based in Deptford and ready for immediate occupation.

Ideally located between a large new residential complex and existing residential, the area is filled with energy and potential.

Moments from the River Thames, close to fantastic transport links, and uniquely positioned between the open green spaces of Deptford Park and Pepys Park. When complete the development will also be home to a wealth of vibrant shops and safe play areas to choose from.