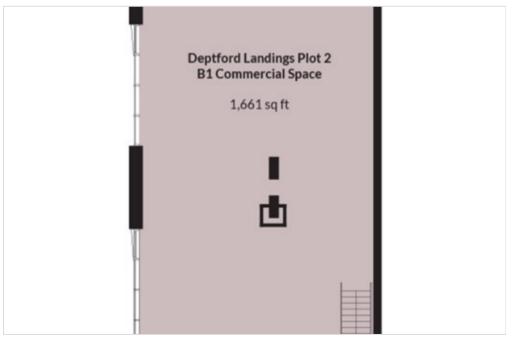

# Accomodation

| Floor  | Availability | Area (sq ft) | Rent (pa)      | Price    | Fit Out |
|--------|--------------|--------------|----------------|----------|---------|
| Plot 2 | Available    | 1,661        | £40,000.0<br>0 | £500,000 |         |
| TOTAL  |              | 1,661        |                |          |         |

## **Amenities**

| Shell & Core             | Dust sealed concrete floor       |  |  |
|--------------------------|----------------------------------|--|--|
| Ability to add mezzanine | Excellent natural light          |  |  |
| 154.3 sq m Occupation    | Excellent ceiling height (8.32m) |  |  |
| Capped service           |                                  |  |  |