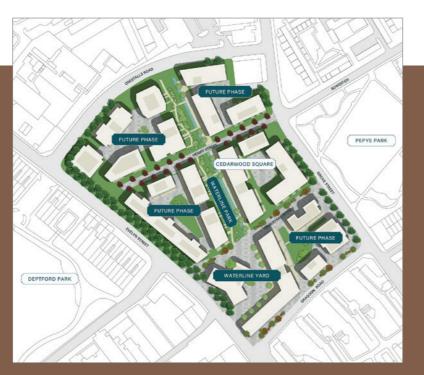

Made up of six exciting neighourhoods designed to blend into the surrounding area, Deptford Landings offers plenty of green space and tranquil private gardens in each. With a wealth of vibrant shops and safe play areas to choose from, there's something for everyone to enjoy.

## **OPPORTUNITY**

Located in Zone 2 London, this spacious commercial unit is centrally based in Deptford and ready for immediate occupation.

Ideally located between a large new residential complex and existing residential, the area is filled with energy and potential.