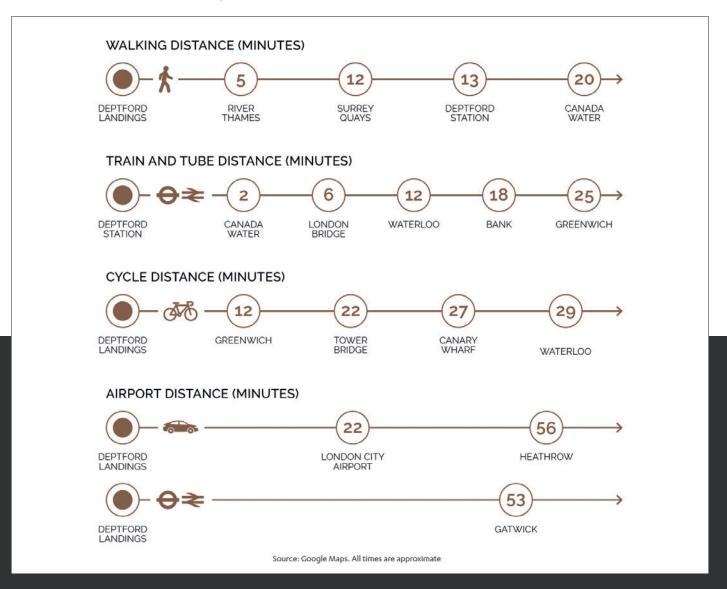

### CONNECTIVITY

Deptford Landings has fast and frequent National Rail, Overground and Underground services from several nearby stations, putting it within easy reach of all of what London has to offer.

Don't want to use the trains/tubes? No problem, you can hop on your bike and follow one of the many cycle routes to Greenwich, one of just four Royal Boroughs filled with historic sights to explore.

Alternatively, If you'd rather stay local, Deptford High Street and the weekend market offer all the amenities and convenience you could want and are just a short stroll away.

### TRAVEL TIMES

For further information contact:

**Vincent Cheung** 

T: 020 3757 8571

E: vc@unionstreetpartners.co.uk

**Neil Davies** 

T: 020 3757 7777

E: nd@unionstreetpartners.co.uk