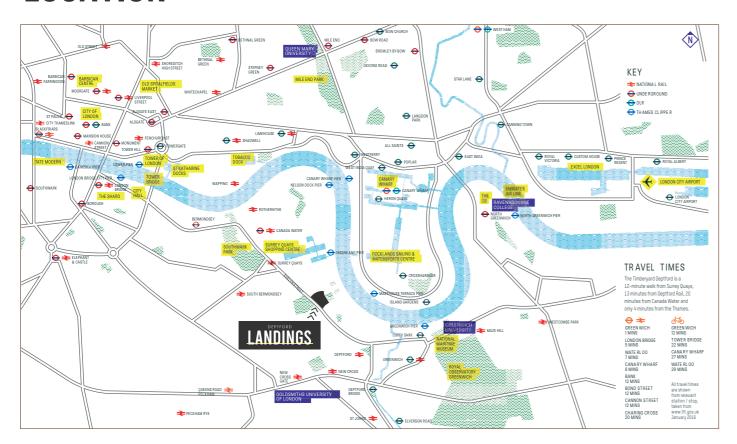

### CONNECTIVITY

Deptford Landings has fast and frequent National Rail, Overground and Underground services from several nearby stations, putting it within easy reach of all of what London has to offer.

Don't want to use the trains/tubes? No problem, you can hop on your bike and follow one of the many cycle routes to Greenwich, one of just four Royal Boroughs filled with historic sights to explore.

Alternatively, If you'd rather stay local, Deptford High Street and the weekend market offer all the amenities and convenience you could want and are just a short stroll away.

### TRAVEL TIMES

For further information contact:

**Vincent Cheung** 

T: 020 3757 8571

E: vc@unionstreetpartners.co.uk

**Neil Davies** 

T: 020 3757 7777

E: nd@unionstreetpartners.co.uk