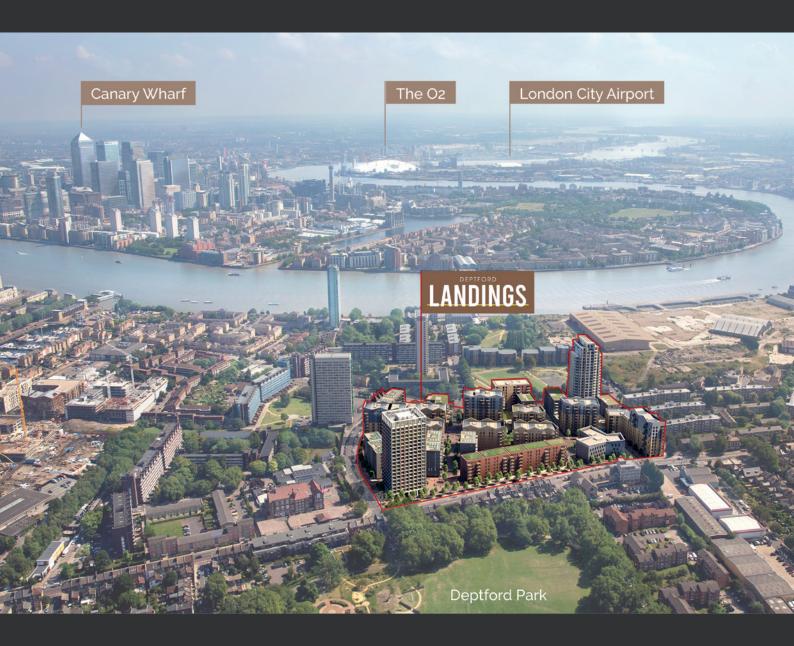

## **LOCATION**

Deptford Landings is one of Lendlease's most exciting new regeneration projects. Working closely with the local community, we have designed a place for people to live, work and visit, which will build on Deptford's already flourishing neighbourhood. Moments from the River Thames, close to fantastic transport connections and uniquely positioned between the open green spaces of Deptford Park and Pepys Park, Deptford Landings combines the best of both worlds.

Made up of six exciting neighourhoods designed to blend into the surrounding area, Deptford Landings offers plenty of green space and tranquil private gardens in each. With a wealth of vibrant shops and safe play areas to choose from, there's something for everyone to enjoy.