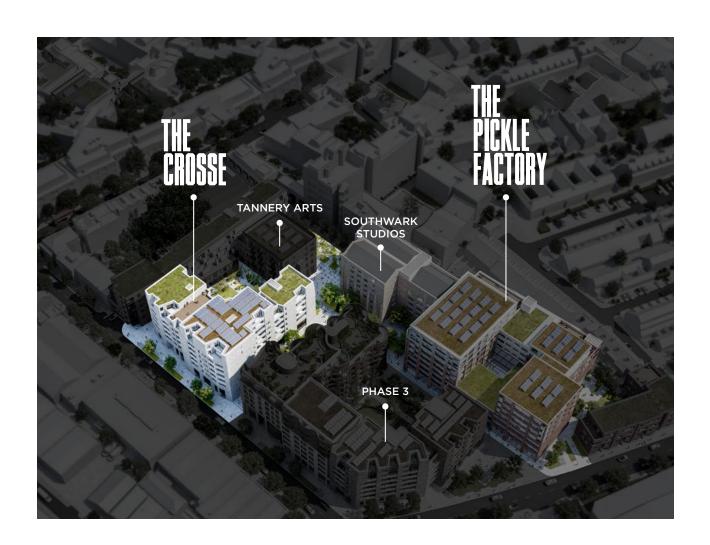

# A THRIVING NEW BUSINESS COMMUNITY

On the site of the former Crosse and Blackwell factory – home of Branston Pickle - The Crosse is the first commercial phase of a major redevelopment of the 4.7 acre site, combining the regeneration of traditional warehouses and new build state of the art, contemporary workspace.

The overall development will provide a new, vibrant community with open squares and public spaces. The development will host a major new art gallery along with artists studios and is only minutes from the buzz of the bars and restaurants of Bermondsey Street.

# SCHEDULE OF AREAS

The Crosse, comprising of 5 units which are available for lease or purchase with the opportunity for duplex offers. From Q1 2021.