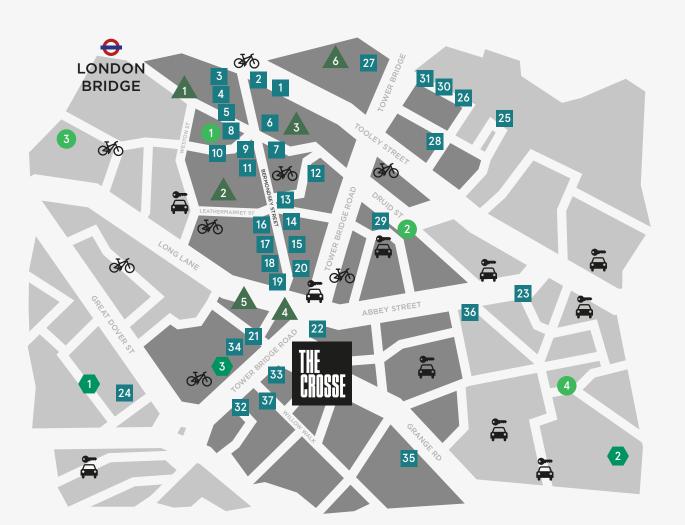

# THE LOCATION

- 1 Kin + Deum
- 2 Black Swan Yard Coffee
- The Hide Bar
- 4 Tanner & co
- 5 Chapter 72
- 6 Gidder Grocer
- **7** The Garrison
- 8 B Street Dehli
- 9 Comptoir Gourmand
- 10 The Woolpack
- 11 José
- 12 Pique-Nique
- 13 Fuckoffee
- 14 Loyal Tavern
- **15** Hakata
- 16 Café Murano
- 17 Pizarro
- 18 Two One Four
- 19 Flour & Grape
- 20 Watch House
- 21 Hej Coffee
- 22 Bermondsey Arts Club
- 23 Bone Daddies
- 24 Sip and Sawdust
- 25 Blueprint Café
- 26 Le Pont de la Tour
- 27 The Ivy Tower Bridge
- 28 The Kings Arms
- 29 Doodle bar
- **30** Chop House
- 31 Watch House Tower Bridge
- **32** Ole Navarro
- **33** Iro Sushi
- **34** M.Manze
- 35 The Grange Pub
- **36** Brew by Numbers
- 37 The Victoria

- 1 Peter Layton Glassblowing
- 2 White Cube
- **3** Fashion and Textile Museum
- Kino Bermondsey
- 5 Bermondsey Antique Market
- 6 London Bridge Theatre

- 1 Go Mammoth
- 2 CrossFit Bermondsey
- **3** MoreYoga

- Vinegar Yard
- Maltby Street Market
- Tabard Street Food Market
- 4 Spa Terminus