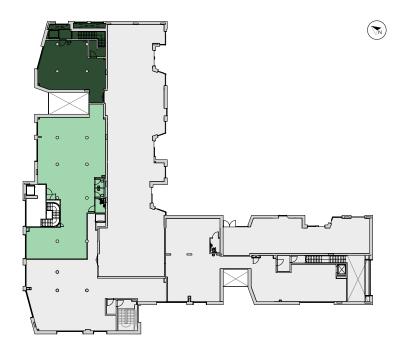

# SCHEDULE OF AREAS

The Crosse, comprising of 5 units which are available for lease or purchase with the opportunity for duplex offers. From Q1 2021.

## **GROUND FLOOR**

Ground Floor 732 — 3,132 sq ft (inc retail)

Unit 1

Unit 2

Retail 2

First Floor 797 — 2,917 sq ft (inc retail)

Unit 3

Unit 4