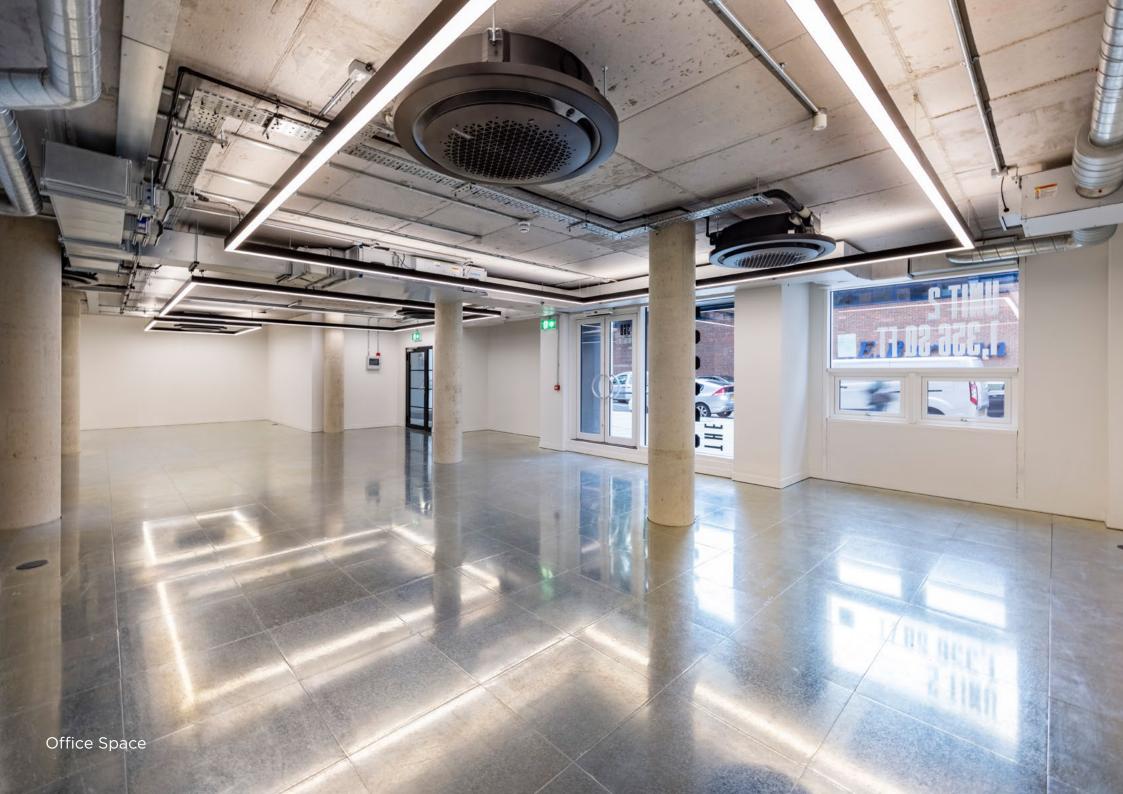

The Crosse offers 732-2,120 sq ft of fully fitted Cat A office and retail units. The units have been designed to offer a variety of sizes but they can easily be combined to provide larger, self-contained office space over two floors.

# SUMMARY SPECIFICATIONS

New public realm

Self-contained Units

Street frontage with own front door

Circular VRF units

Feature LED lighting

1:8 sq m occupation

Fully accessible raised floor