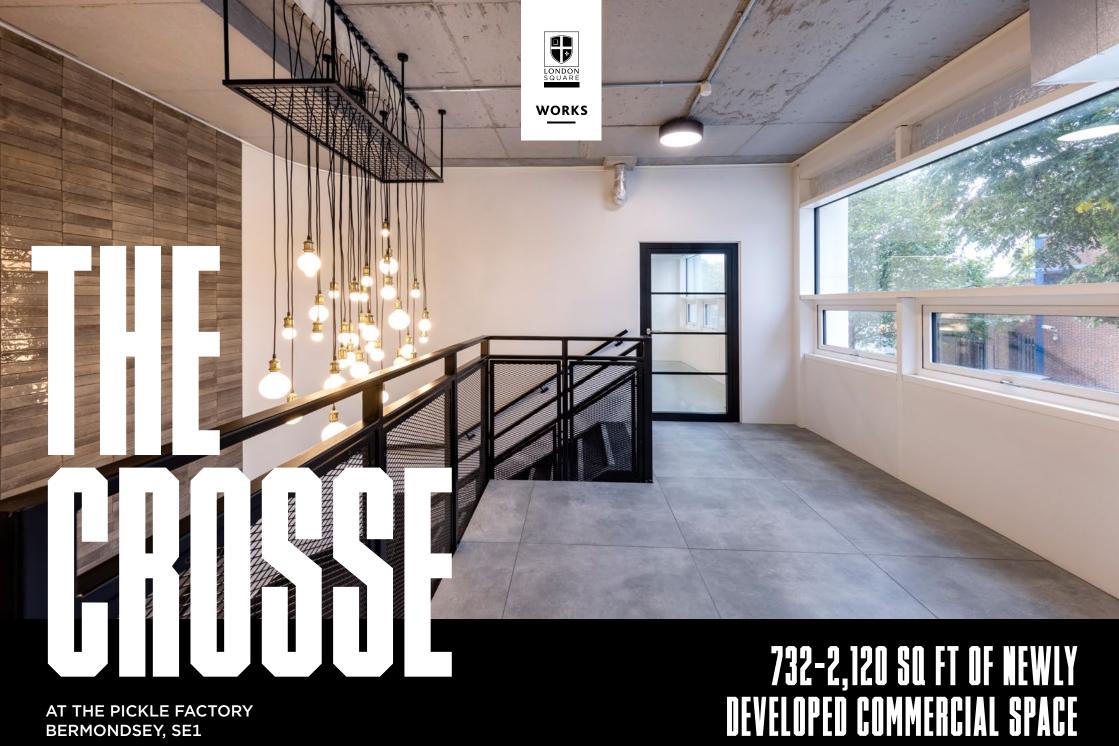

BERMONDSEY, SE1

# A THRIVING NEW BUSINESS COMMUNITY

On the site of the former Crosse and Blackwell factory – home of Branston Pickle - The Crosse is the first commercial phase of a major redevelopment of the 4.7 acre site, combining the regeneration of traditional warehouses and new build state of the art, contemporary workspace.

The Crosse offers 732-2,120 sq ft of fully fitted Cat A office and retail units. The units have been designed to offer a variety of sizes but they can easily be combined to provide larger, self-contained office space over two floors.