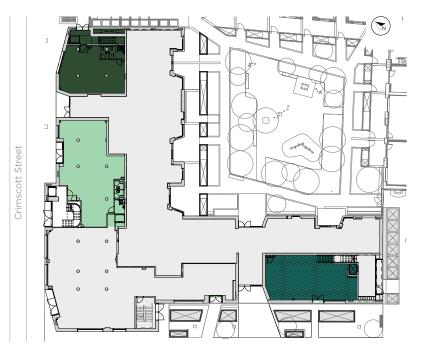

## **GROUND FLOOR**

Ground Floor 732 — 3,132 sq ft (inc retail)

Unit 1

Unit 2

Retail 2

First Floor 797 — 2,917 sq ft (inc retail)

Unit 3

Unit 4