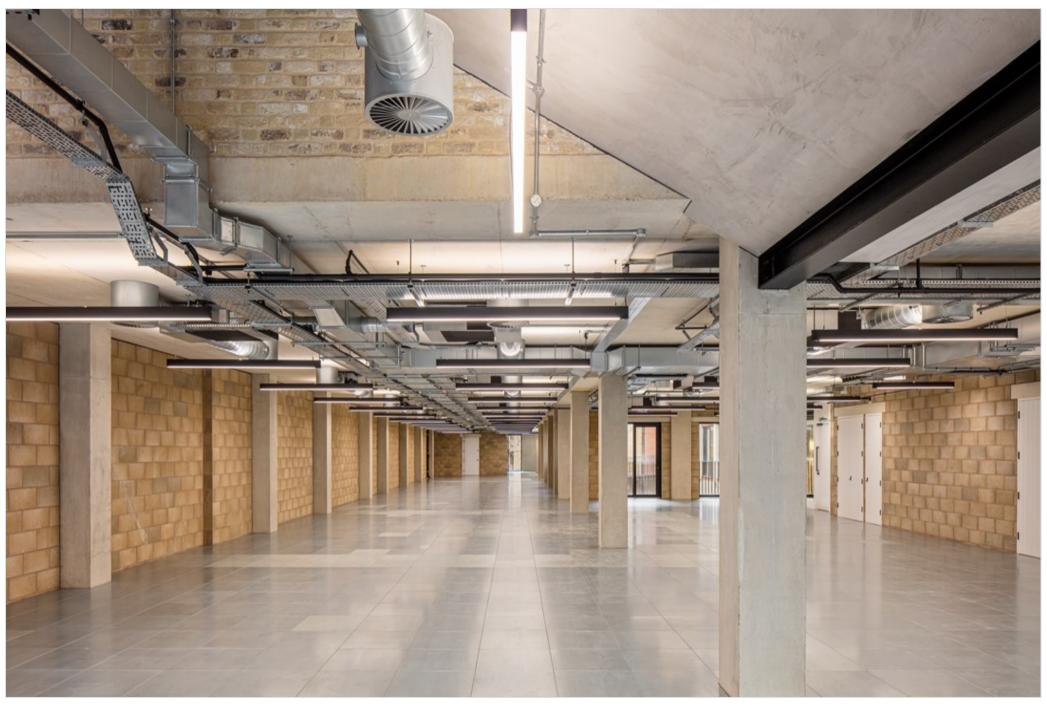

# NEW BUILD AND REFURBISHED OFFICES TO LET

Great Suffolk Yard offers stunning offices, in a mix of new build and refurbished properties around a central private courtyard.

The property has been thoughtfully designed for today's discerning workforce and offers 57,316 sq ft of new creative office space across six floors, with a private courtyard and multiple terraces.

## **Amenities**

Part new and part sensitive restoration of former warehouse buildings

Exposed finishes including concrete ceilings with exposed air conditioning

Fibre connectivity

Cobbled private courtyard