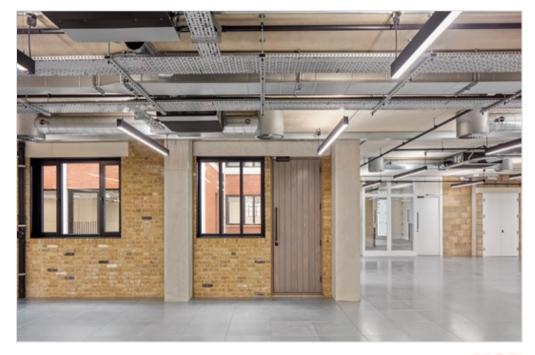

# NEW BUILD AND REFURBISHED OFFICES TO LET

Great Suffolk Yard offers stunning offices, in a mix of new build and refurbished properties around a central private courtyard.

The property has been thoughtfully designed for today's discerning workforce and offers 57,316 sq ft of new creative office space across six floors, with a private courtyard and multiple terraces.

## **Amenities**

Part new and part sensitive restoration of former warehouse buildings

Exposed finishes including concrete ceilings with exposed air conditioning

Fibre connectivity

Cobbled private courtyard