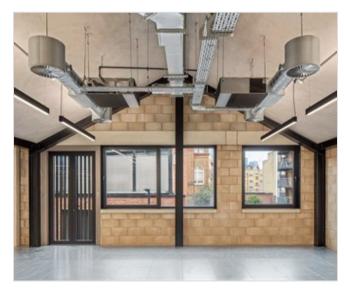

## **Amenities**

Part new and part sensitive restoration of former warehouse buildings

Exposed finishes including concrete ceilings with exposed air conditioning

Fibre connectivity

Cobbled private courtyard