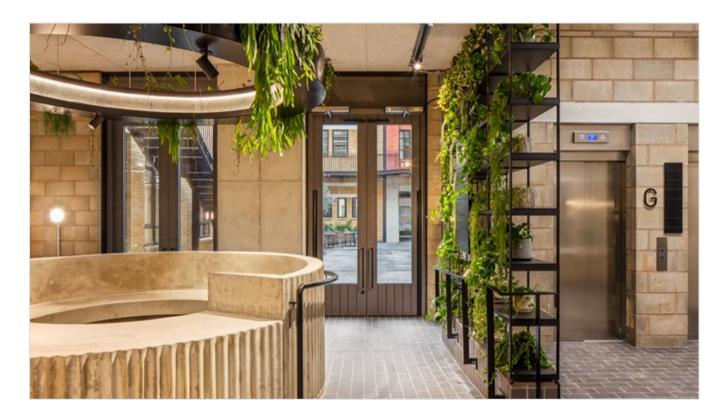

## **Amenities**

Part new and part sensitive restoration of former warehouse buildings

Exposed finishes including concrete ceilings with exposed air conditioning

Fibre connectivity

Cobbled private courtyard