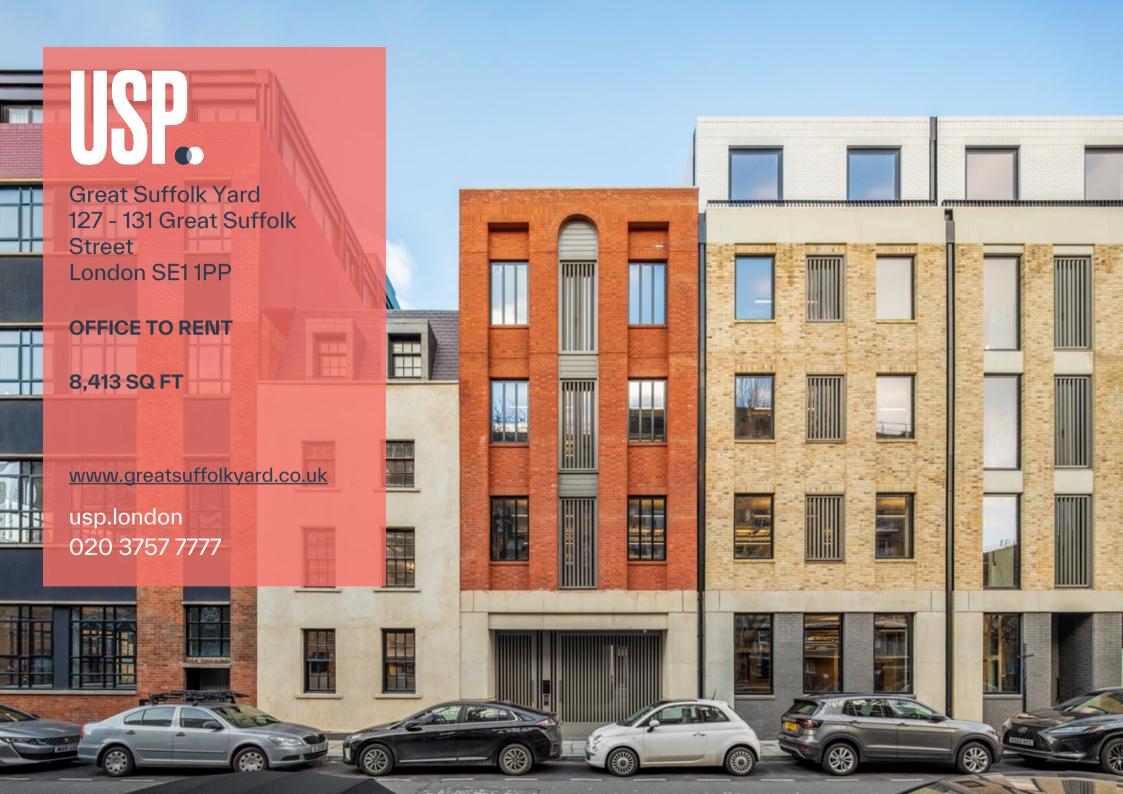

# NEW BUILD AND REFURBISHED OFFICES TO LET

Great Suffolk Yard offers stunning offices, in a mix of new build and refurbished properties around a central private courtyard.

The property has been thoughtfully designed for today's discerning workforce and offers 57,316 sq ft of new creative office space across six floors, with a private courtyard and multiple terraces.

Great Suffolk Yard, 127 - 131 Great Suffolk Street, London, SE1 1PP