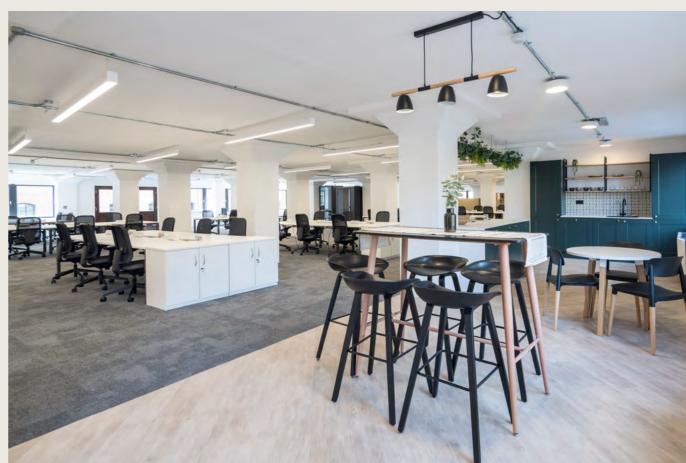

# FIRST 6,428 SQ FT / 597 SQ M

**GAINSFORD STREET** 

### **SPECIFICATION**

- · · · NEWLY REFURBISHED
- · FITTED AND FURNISHED
- · ·· EXCELLENT NATURAL LIGHT
- · · · SUSPENDED LED LIGHTING
- ··· AIR CONDITIONING
- · · · RAISED FLOORS
- · DEMISED WC'S
- ... DEMISED SHOWERS

- · · · 3 MEETING ROOMS
- · · · 2 PHONE BOOTHS
- ••• 64 DESKS
- · · · WELCOME AREA
- ··· COLLABORATION/ BREAKOUT AREAS
- ··· KITCHEN

12 INDIA HOUSE 45 CURLEW STREET 13