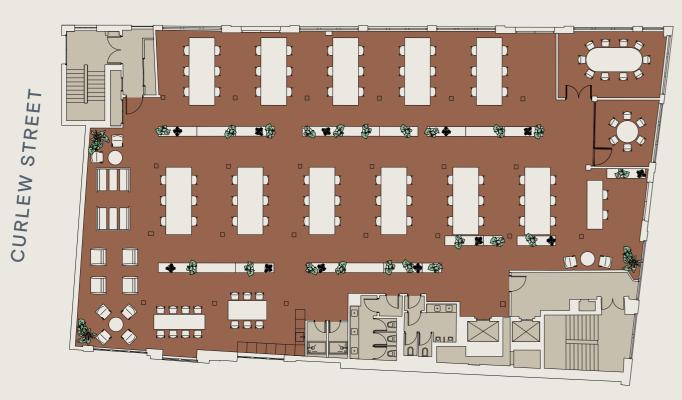

# FIFTH 6,499 SQ FT / 603 SQ M

**GAINSFORD STREET** 

\*Indicative layout

## **SPECIFICATION**

- · · · NEWLY REFURBISHED
- ••• PART FITTED WITH TWO MEETING ROOMS AND KITCHEN
- · ·· EXCELLENT NATURAL LIGHT
- · · · SUSPENDED LED LIGHTING
- · · · COMFORT COOLING

- · · · RAISED FLOORS
- · · · DEMISED WC'S
- · · · DEMISED SHOWERS
- · · · MANNED RECEPTION
- · · · 2 X PASSENGER LIFTS