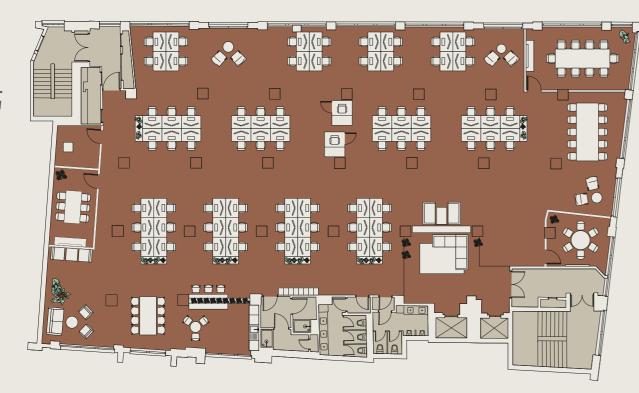

porary feel suitable for creative and corporate occupiers alike.

The 5th floor is part fitted and the 1st and Part Ground floors are fully fitted and furnished.

India House is surrounded by thriving bars and restaurants along with excellent transport links. The recently opened London Bridge station entrance on Tooley Street is within 10 minutes' walk.







# FIFTH 6,499 SQ FT / 603 SQ M





**GAINSFORD STREET** 

\*Indicative layout

## **SPECIFICATION**

- · · · NEWLY REFURBISHED
- ••• PART FITTED WITH TWO MEETING ROOMS AND KITCHEN
- · ·· EXCELLENT NATURAL LIGHT
- · · · SUSPENDED LED LIGHTING
- · · · COMFORT COOLING

- · · · RAISED FLOORS
- · · · DEMISED WC'S
- · · · DEMISED SHOWERS
- · · · MANNED RECEPTION
- · · · 2 X PASSENGER LIFTS













# FIRST 6,428 SQ FT / 597 SQ M







**GAINSFORD STREET** 

### **SPECIFICATION**

- · · · NEWLY REFURBISHED
- · FITTED AND FURNISHED
- · ·· EXCELLENT NATURAL LIGHT
- · · · SUSPENDED LED LIGHTING
- ··· AIR CONDITIONING
- · · · RAISED FLOORS
- · DEMISED WC'S
- ... DEMISED SHOWERS

- · · · 3 MEETING ROOMS
- · · · 2 PHONE BOOTHS
- ••• 64 DESKS
- · · · WELCOME AREA
- ··· COLLABORATION/ BREAKOUT AREAS
- ··· KITCHEN











12 INDIA HOUSE 45 CURLEW STREET 13

# PART GROUND 1,280 SQ FT / 119 SQ M





#### **GAINSFORD STREET**

### **SPECIFICATION**

- · · · NEWLY REFURBISHED
- · FITTED AND FURNISHED
- · ·· EXCELLENT NATURAL LIGHT
- · · · SUSPENDED LED LIGHTING
- · · · AIR CONDITIONING
- · RAISED FLOORS

- · · · MEETING ROOM
- · ·· CALL ROOM
- ••• 14 DESKS
- · · · WELCOME AREA
- ··· COLLABORATION/ BREAKOUT AREAS
- ··· KITCHEN