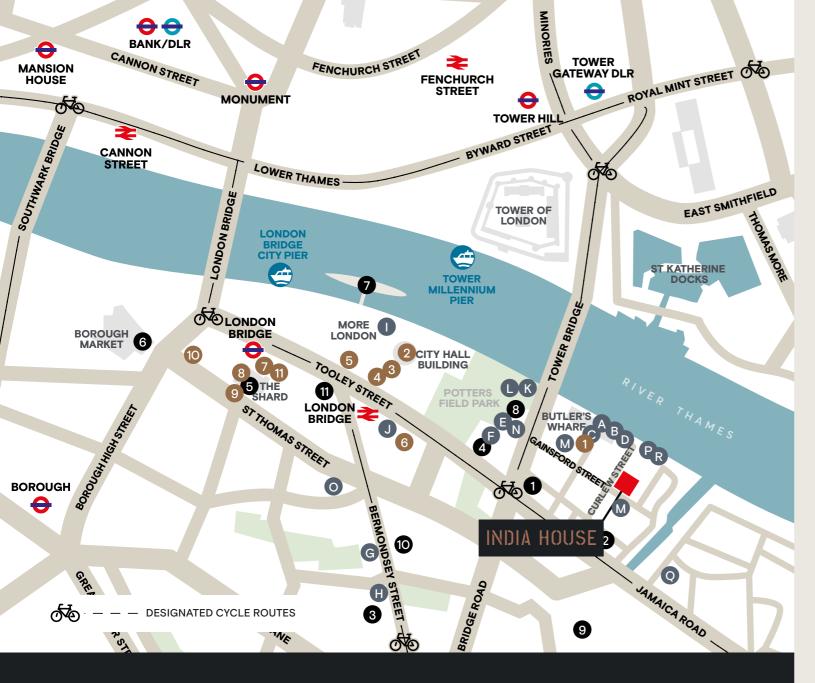

## - A SCENIC COMMUTE

INDIA HOUSE CAN BE REACHED BY TUBE, TRAIN, **BOAT, AND BICYCLE, ALLOWING YOU TO ENJOY** THE RIVER AND NEARBY GREEN SPACES.

London Bridge Station is within a 10 minute walk, providing mainline services via Thameslink, Southern and Southeastern Trains as well as access to the Jubilee and Northern underground lines.

## **LONDON BRIDGE STATION**

### THE RIVER THAMES

RAIL

**WITHIN EASY** WALKING AND CYCLING **DISTANCE:** 

| London Bridge           |         |
|-------------------------|---------|
| Tower Hill              |         |
| ⊕ ⊕ ⊕ ⊕   Bank/Monument | 16 mins |

**TUBE** 

**+ + + + ₹ 0 0** Cannon Street ...... 20 mins .....6 mins

London Bridge ...... 15 mins London Bridge ...... 13 mins .....4 mins 👨 ..... ....4 mins Fenchurch Street ........... 15 mins Tower Millennium ............ 13 mins - 6 mins - 5 mins - 7 mins

**BOAT** 

24 INDIA HOUSE 45 CURLEW STREET 25