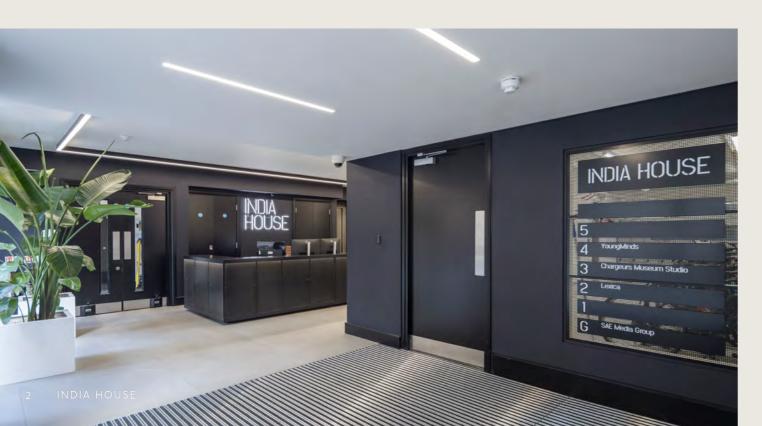

## - CREATIVE WORK SPACE

INDIA HOUSE IS SITUATED IN THE HEART OF **BUTLER'S WHARF, LONDON'S FASHIONABLE** RIVERSIDE DISTRICT.

Along with a newly refurbished reception, the available floors have also been refurbished with a modern and contemporary feel suitable for creative and corporate occupiers alike.

The 5th floor is part fitted and the 1st and Part Ground floors are fully fitted and furnished.

India House is surrounded by thriving bars and restaurants along with excellent transport links. The recently opened London Bridge station entrance on Tooley Street is within 10 minutes' walk.