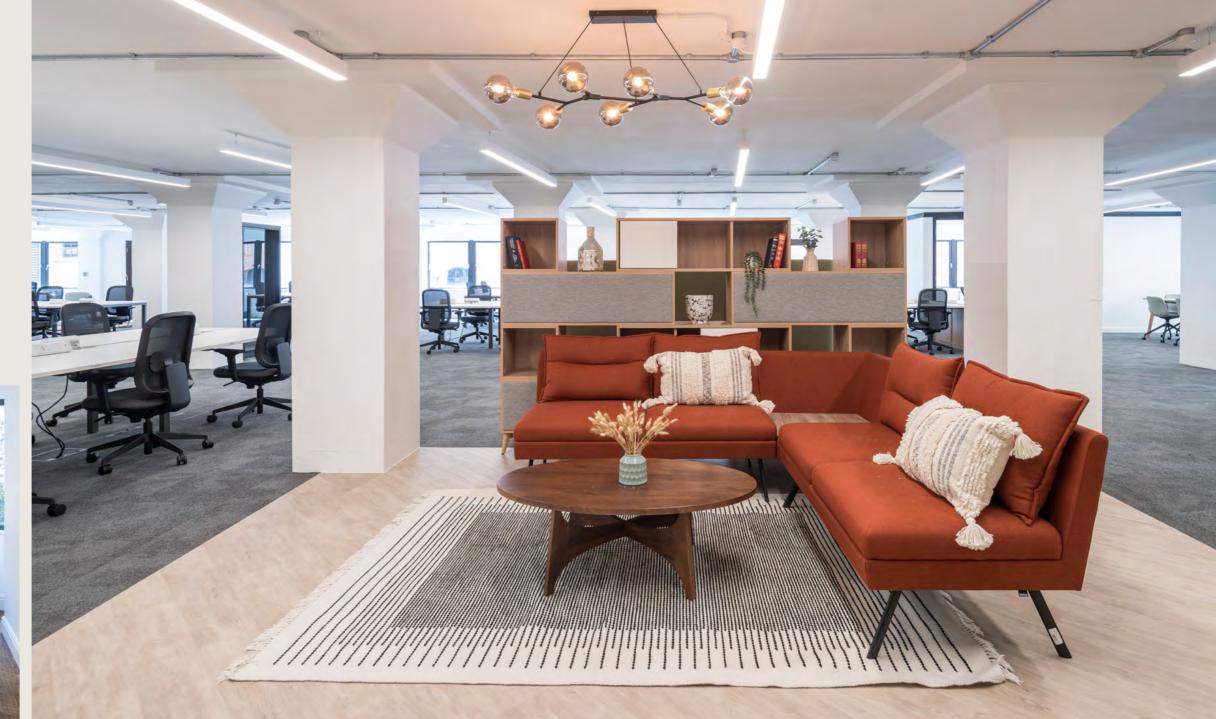

# FIRST 6,428 SQ FT / 597 SQ M

**GAINSFORD STREET** 

### **SPECIFICATION**

- · · · NEWLY REFURBISHED
- · FITTED AND FURNISHED
- · ·· EXCELLENT NATURAL LIGHT
- · · · SUSPENDED LED LIGHTING
- ··· AIR CONDITIONING
- · · · RAISED FLOORS
- · DEMISED WC'S
- ... DEMISED SHOWERS

- · · · 3 MEETING ROOMS
- · · · 2 PHONE BOOTHS
- ••• 64 DESKS
- · · · WELCOME AREA
- ··· COLLABORATION/ BREAKOUT AREAS
- ··· KITCHEN

12 INDIA HOUSE 45 CURLEW STREET 13