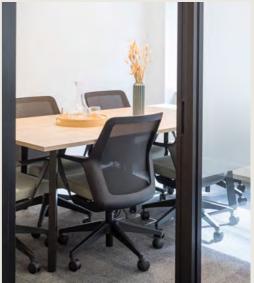

The 5th floor is part fitted and the 1st and Part Ground floors are fully fitted and furnished.

India House is surrounded by thriving bars and restaurants along with excellent transport links. The recently opened London Bridge station entrance on Tooley Street is within 10 minutes' walk.

### **SPECIFICATION**

- · · · NEWLY REFURBISHED
- · FITTED AND FURNISHED
- · ·· EXCELLENT NATURAL LIGHT
- · · · SUSPENDED LED LIGHTING
- ··· AIR CONDITIONING
- · · · RAISED FLOORS
- · DEMISED WC'S
- ... DEMISED SHOWERS

- · · · 3 MEETING ROOMS
- · · · 2 PHONE BOOTHS
- ••• 64 DESKS
- · · · WELCOME AREA
- ··· COLLABORATION/ BREAKOUT AREAS
- ··· KITCHEN

12 INDIA HOUSE 45 CURLEW STREET 13