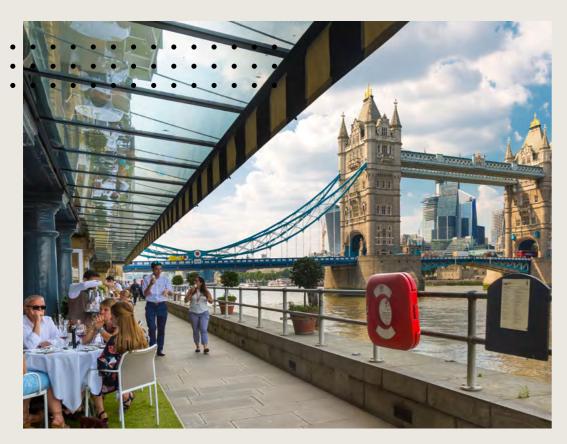

There is an excellent and diverse range of restaurants, cafés and bars in the vicinity to suit all budgets and a variety of occasions.

### RESTAURANTS, **CAFÉS & BARS**

- **BUTLERS WHARF CHOP HOUSE**
- LE PONT DE LA TOUR B.
- WATCH HOUSE
- **CANTINA DEL PONTE**
- THE COAL SHED
- **RESTAURANT STORY**
- THE WOOLPACK
- FRANCO MANCA
- **GAUCHO**
- FLAT IRON
- THE REAL GREEK
- THE IVY TOWER BRIDGE
- THE DEAN SWIFT
- **GUNPOWDER**
- 0 VINEGAR YARD
- ALL BAR ONE
- Q. LANTERN COFFEE
- **BROWNS**