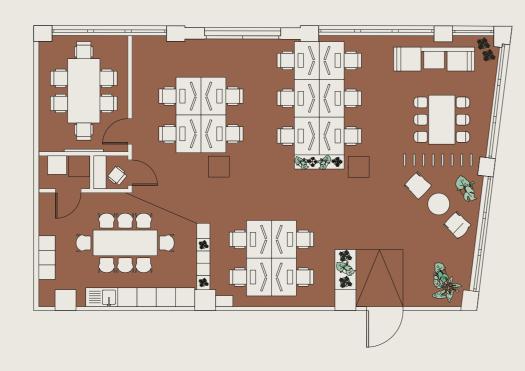

# FIRST 6,428 SQ FT / 597 SQ M

**GAINSFORD STREET** 

### **SPECIFICATION**

- · · · NEWLY REFURBISHED
- · FITTED AND FURNISHED
- · ·· EXCELLENT NATURAL LIGHT
- · · · SUSPENDED LED LIGHTING
- ··· AIR CONDITIONING
- · · · RAISED FLOORS
- · DEMISED WC'S
- ... DEMISED SHOWERS

- · · · 3 MEETING ROOMS
- · · · 2 PHONE BOOTHS
- ••• 64 DESKS
- · · · WELCOME AREA
- ··· COLLABORATION/ BREAKOUT AREAS
- ··· KITCHEN

12 INDIA HOUSE 45 CURLEW STREET 13