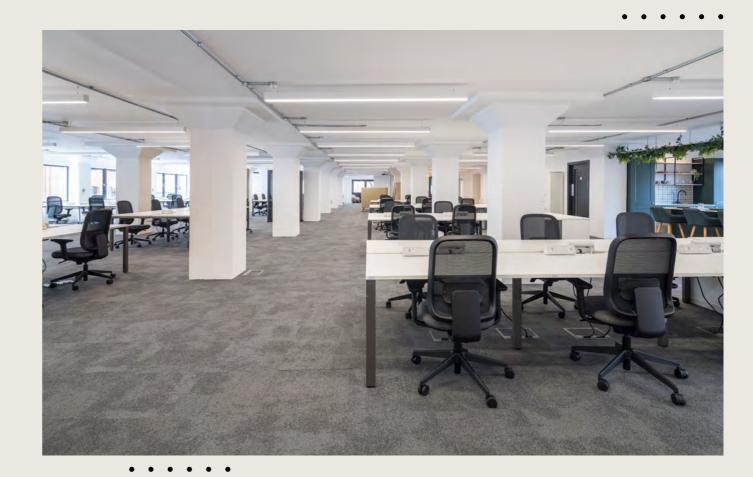

# FIRST 6,428 SQ FT / 597 SQ M

**GAINSFORD STREET** 

### **SPECIFICATION**

- · · · NEWLY REFURBISHED
- · FITTED AND FURNISHED
- · ·· EXCELLENT NATURAL LIGHT
- · · · SUSPENDED LED LIGHTING
- ··· AIR CONDITIONING
- · · · RAISED FLOORS
- · DEMISED WC'S
- ... DEMISED SHOWERS

- · · · 3 MEETING ROOMS
- · · · 2 PHONE BOOTHS
- ••• 64 DESKS
- · · · WELCOME AREA
- ··· COLLABORATION/ BREAKOUT AREAS
- ··· KITCHEN

12 INDIA HOUSE 45 CURLEW STREET 13