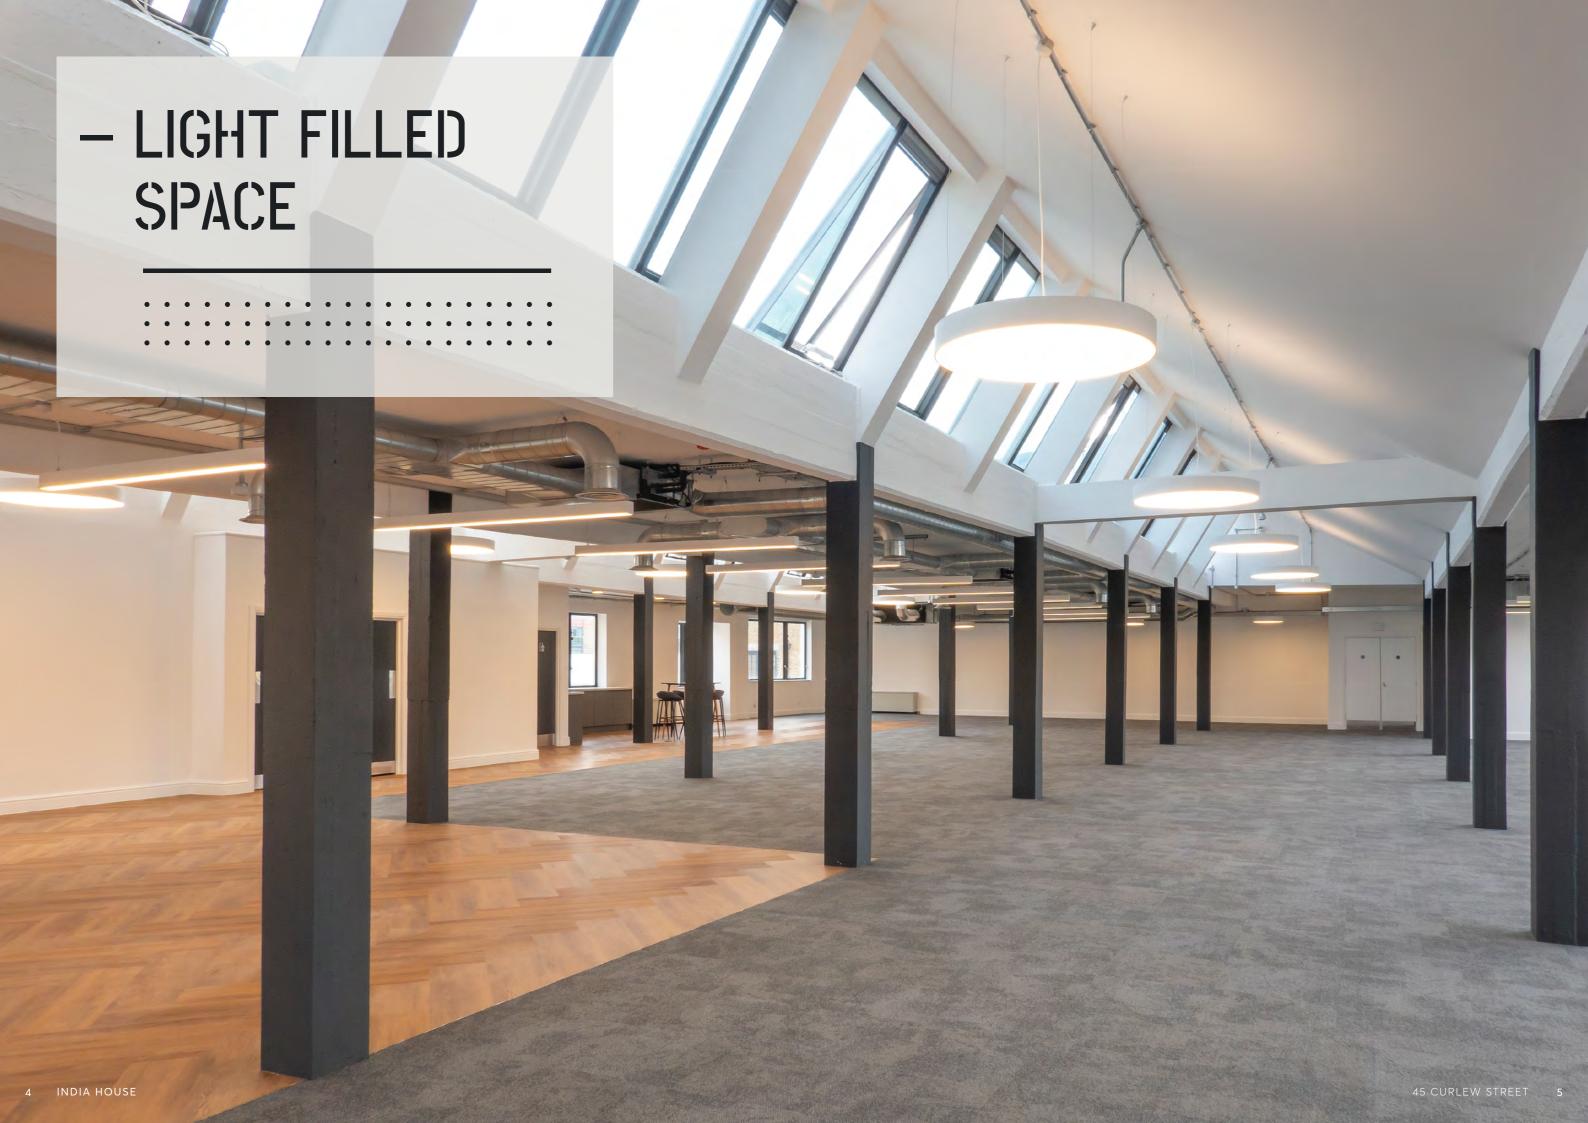

## - CREATIVE WORK SPACE

INDIA HOUSE IS SITUATED IN THE HEART OF **BUTLER'S WHARF, LONDON'S FASHIONABLE** RIVERSIDE DISTRICT.

Along with a newly refurbished reception, the available floors have also been refurbished with a modern and contemporary feel suitable for creative and corporate occupiers alike.

The 5th floor is part fitted and the 1st and Part Ground floors are fully fitted and furnished.

India House is surrounded by thriving bars and restaurants along with excellent transport links. The recently opened London Bridge station entrance on Tooley Street is within 10 minutes' walk.

## **SPECIFICATION**

- · · · NEWLY REFURBISHED
- ••• PART FITTED WITH TWO MEETING ROOMS AND KITCHEN
- · ·· EXCELLENT NATURAL LIGHT
- · · · SUSPENDED LED LIGHTING
- · · · COMFORT COOLING

- · · · RAISED FLOORS
- · · · DEMISED WC'S
- · · · DEMISED SHOWERS
- · · · MANNED RECEPTION
- · · · 2 X PASSENGER LIFTS