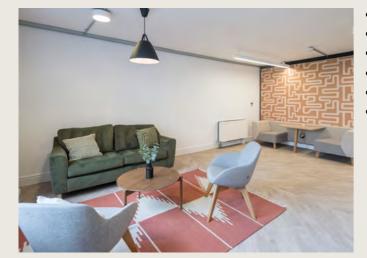

# PART GROUND 1,280 SQ FT / 119 SQ M

### **SPECIFICATION**

- · · · NEWLY REFURBISHED
- · FITTED AND FURNISHED
- · ·· EXCELLENT NATURAL LIGHT
- · · · SUSPENDED LED LIGHTING
- · · · AIR CONDITIONING
- · RAISED FLOORS

- · · · MEETING ROOM
- · ·· CALL ROOM
- ••• 14 DESKS
- · · · WELCOME AREA
- ··· COLLABORATION/ BREAKOUT AREAS
- ··· KITCHEN