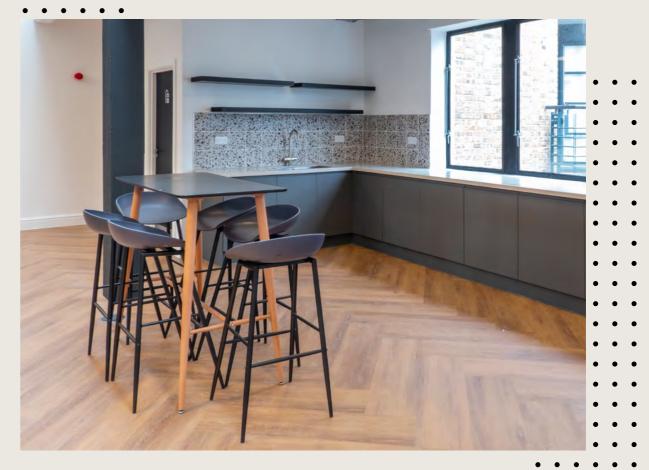

- · · · 3 MEETING ROOMS
- · · · 2 PHONE BOOTHS
- ••• 64 DESKS
- · · · WELCOME AREA
- ··· COLLABORATION/ BREAKOUT AREAS
- ··· KITCHEN

12 INDIA HOUSE 45 CURLEW STREET 13

### **SPECIFICATION**

- · · · NEWLY REFURBISHED
- · FITTED AND FURNISHED
- · ·· EXCELLENT NATURAL LIGHT
- · · · SUSPENDED LED LIGHTING
- · · · AIR CONDITIONING
- · RAISED FLOORS

- · · · MEETING ROOM
- · ·· CALL ROOM
- ••• 14 DESKS
- · · · WELCOME AREA
- ··· COLLABORATION/ BREAKOUT AREAS
- ··· KITCHEN