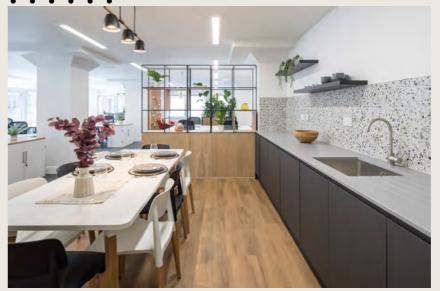

- · · · 3 MEETING ROOMS
- · · · 2 PHONE BOOTHS
- ••• 64 DESKS
- · · · WELCOME AREA
- ··· COLLABORATION/ BREAKOUT AREAS
- ··· KITCHEN

12 INDIA HOUSE 45 CURLEW STREET 13

### **SPECIFICATION**

- · · · NEWLY REFURBISHED
- · FITTED AND FURNISHED
- · ·· EXCELLENT NATURAL LIGHT
- · · · SUSPENDED LED LIGHTING
- · · · AIR CONDITIONING
- · RAISED FLOORS

- · · · MEETING ROOM
- · ·· CALL ROOM
- ••• 14 DESKS
- · · · WELCOME AREA
- ··· COLLABORATION/ BREAKOUT AREAS
- ··· KITCHEN