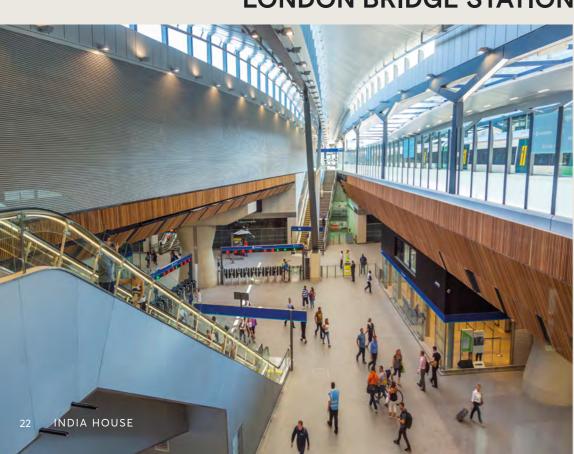

## - A SCENIC COMMUTE

INDIA HOUSE CAN BE REACHED BY TUBE, TRAIN, **BOAT, AND BICYCLE, ALLOWING YOU TO ENJOY** THE RIVER AND NEARBY GREEN SPACES.

London Bridge Station is within a 10 minute walk, providing mainline services via Thameslink, Southern and Southeastern Trains as well as access to the Jubilee and Northern underground lines.

## **LONDON BRIDGE STATION**