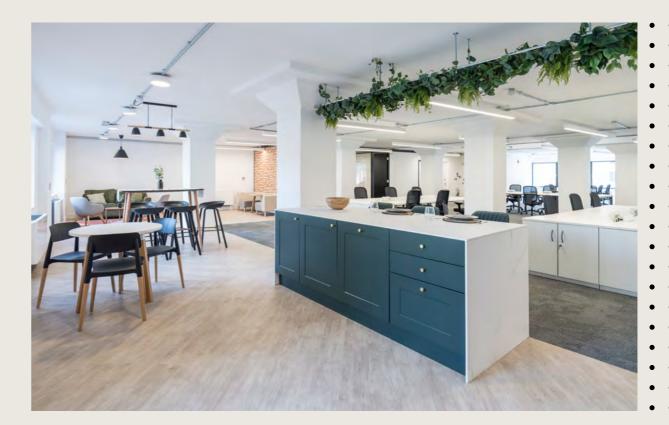

# PART GROUND 1,280 SQ FT / 119 SQ M

#### **GAINSFORD STREET**

### **SPECIFICATION**

- · · · NEWLY REFURBISHED
- · FITTED AND FURNISHED
- · ·· EXCELLENT NATURAL LIGHT
- · · · SUSPENDED LED LIGHTING
- · · · AIR CONDITIONING
- · RAISED FLOORS

- · · · MEETING ROOM
- · ·· CALL ROOM
- ••• 14 DESKS
- · · · WELCOME AREA
- ··· COLLABORATION/ BREAKOUT AREAS
- ··· KITCHEN