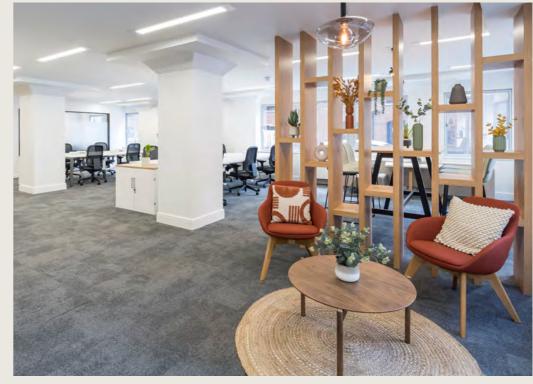

The 5th floor is part fitted and the 1st and Part Ground floors are fully fitted and furnished.

India House is surrounded by thriving bars and restaurants along with excellent transport links. The recently opened London Bridge station entrance on Tooley Street is within 10 minutes' walk.

## **SPECIFICATION**

- · · · NEWLY REFURBISHED
- ••• PART FITTED WITH TWO MEETING ROOMS AND KITCHEN
- · ·· EXCELLENT NATURAL LIGHT
- · · · SUSPENDED LED LIGHTING
- · · · COMFORT COOLING

- · · · RAISED FLOORS
- · · · DEMISED WC'S
- · · · DEMISED SHOWERS
- · · · MANNED RECEPTION
- · · · 2 X PASSENGER LIFTS