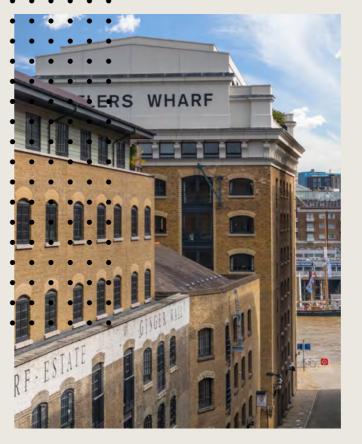

## - CREATIVE WORK SPACE

INDIA HOUSE IS SITUATED IN THE HEART OF **BUTLER'S WHARF, LONDON'S FASHIONABLE** RIVERSIDE DISTRICT.

Along with a newly refurbished reception, the available floors have also been refurbished with a modern and contemporary feel suitable for creative and corporate occupiers alike.

## - EXCEPTIONALLY TASTEFUL

INDIA HOUSE IS SITUATED IN THE BUTLER'S WHARF DISTRICT OF SOUTH BANK, ADJACENT TO THE RIVER THAMES AND TOWER BRIDGE.

This attractive area of SE1 is well known for it's rich industrial history and is now recognised as one of London's most cultural and vibrant destinations.