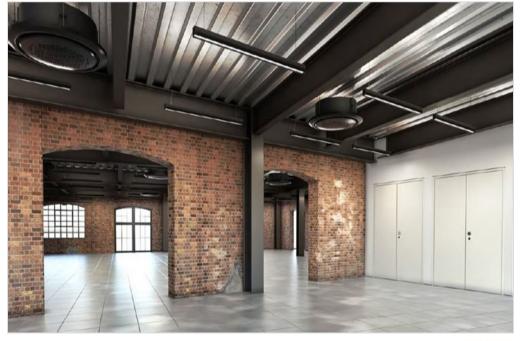

### Pre-let opportunity

Tan + Hide offers an occupier the opportunity to secure a c.50,000 sq ft self-contained building in the heart of Bermondsey.

Previously a hide tanning warehouse owing to its proximity to the Leather Market Exchange. The building has been more recently used as a filming set for films and TV shows including The Dragons Den.

The property will consist of contemporary workspace, which can be designed to an occupiers needs.