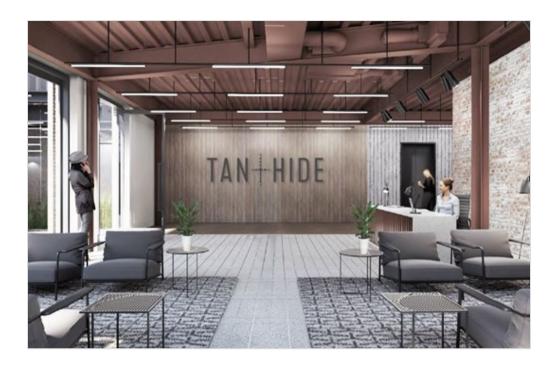

### Pre-let opportunity

Tan + Hide offers an occupier the opportunity to secure a c.50,000 sq ft self-contained building in the heart of Bermondsey.

Previously a hide tanning warehouse owing to its proximity to the Leather Market Exchange. The building has been more recently used as a filming set for films and TV shows including The Dragons Den.

The property will consist of contemporary workspace, which can be designed to an occupiers needs.