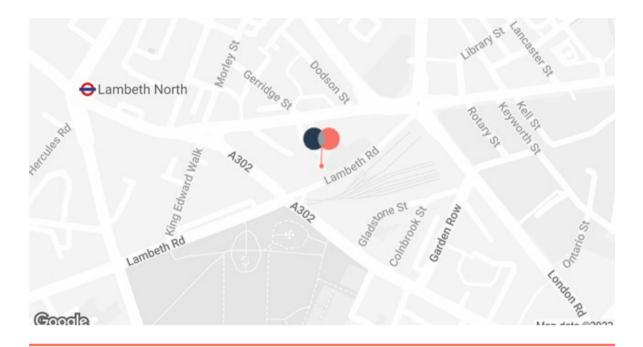

The property is located moments away from the Imperial War Museum and benefits from good transport links. Lambeth North Underground Station (Bakerloo Line) is a 4 minute walk and Waterloo Station (National Rail & Northern, Bakerloo and Jubilee lines) is a 9 minute walk.