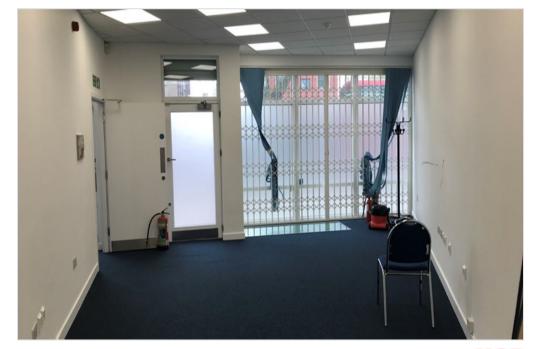

## **Description**

Self contained office to let

The self contained unit is comprised of 1,621 sq ft which is arranged over the ground and lower ground floors. The ground floor has a large street frontage onto Lambeth Road and the property benefits from roller shutters, LED lighting, kitchenette and a shower.