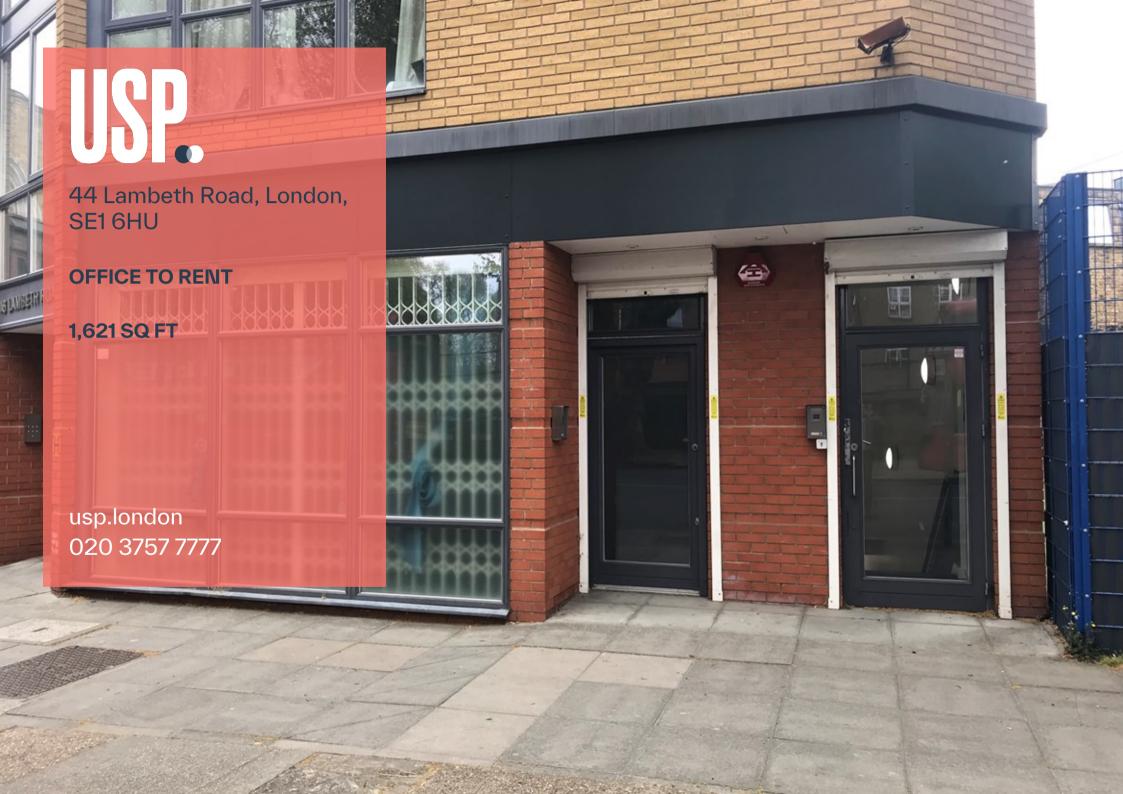

## **Description**

Self contained office to let

The self contained unit is comprised of 1,621 sq ft which is arranged over the ground and lower ground floors. The ground floor has a large street frontage onto Lambeth Road and the property benefits from roller shutters, LED lighting, kitchenette and a shower.