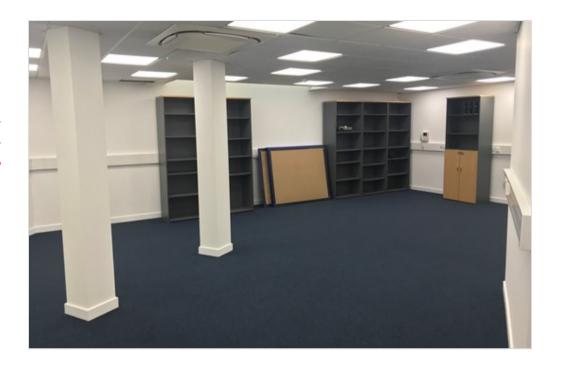

## **Description**

Self contained office to let

The self contained unit is comprised of 1,621 sq ft which is arranged over the ground and lower ground floors. The ground floor has a large street frontage onto Lambeth Road and the property benefits from roller shutters, LED lighting, kitchenette and a shower.