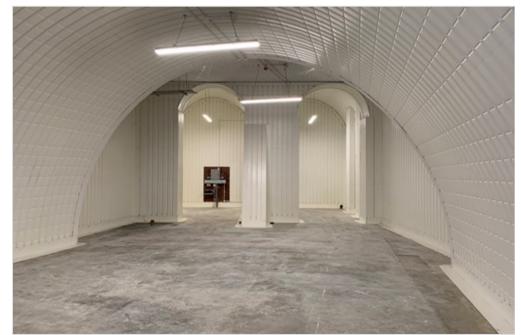

### Three units available together or separately

The available newly refurbished accommodation consists of 3 railway arches, available as individual units or one self-contained unit, below Brixton overground station around the thoroughfare and station access corridor.

The newly refurbished arches prominently located within a vibrant retail and leisure area and are a conduit linking the national retailers on Brixton Road to the eclectic mix of traders within Brixton Village and Pop Brixton. The refurbished units provide new glazed shopfront, white arch lining, new insulated concrete floor slabs, perimeter drainage channels, security shutters and capped services. New uplighters will be installed to brighten up the streetscape along the façade of the arches.