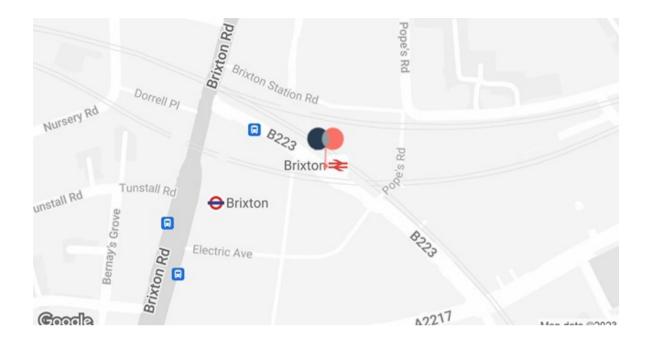

Situated beneath Brixton Overground Station, fronting Atlantic Road and Brixton Station Road, this bustling location at the heart of Brixton is sandwiched between two of South London's most popular retail/leisure destinations, Pop Brixton and Brixton Market.