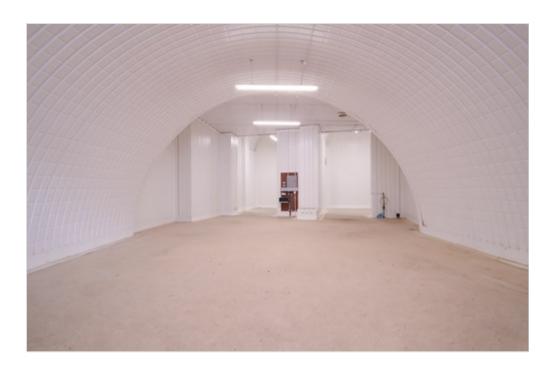

### Three units available together or separately

The available newly refurbished accommodation consists of 3 railway arches, available as individual units or one self-contained unit, below Brixton overground station around the thoroughfare and station access corridor.

The newly refurbished arches prominently located within a vibrant retail and leisure area and are a conduit linking the national retailers on Brixton Road to the eclectic mix of traders within Brixton Village and Pop Brixton. The refurbished units provide new glazed shopfront, white arch lining, new insulated concrete floor slabs, perimeter drainage channels, security shutters and capped services. New uplighters will be installed to brighten up the streetscape along the façade of the arches.