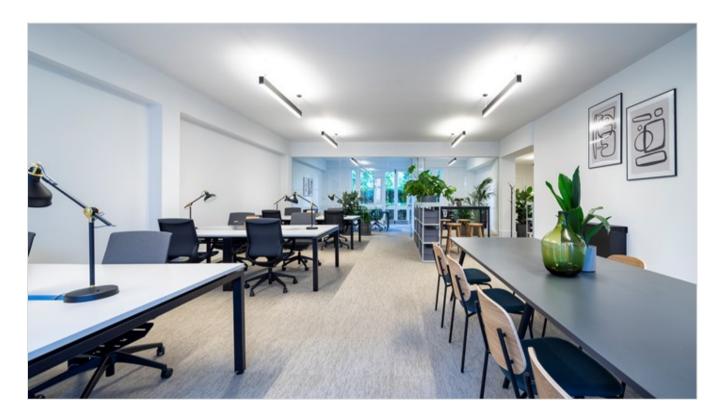

# **Description**

The accommodation available is fully fitted and fully furnished and benefits from a meeting room, kitchen area and breakout space.

The building also provides car parking (separate arrangement), cycle racks, showers and sits opposite the newly landscaped Vauxhall Park. Broadband is pre-installed and available.

### **Amenities**

| Fully Fitted                    | Meeting Room                          |  |  |  |
|---------------------------------|---------------------------------------|--|--|--|
| New Air conditioning            | Showers                               |  |  |  |
| Cycle storage                   | Kitchenette                           |  |  |  |
| Raised floors                   | Car parking (by separate arrangement) |  |  |  |
| Excellent natural light         | Access control system                 |  |  |  |
| Superb floor to ceiling heights |                                       |  |  |  |