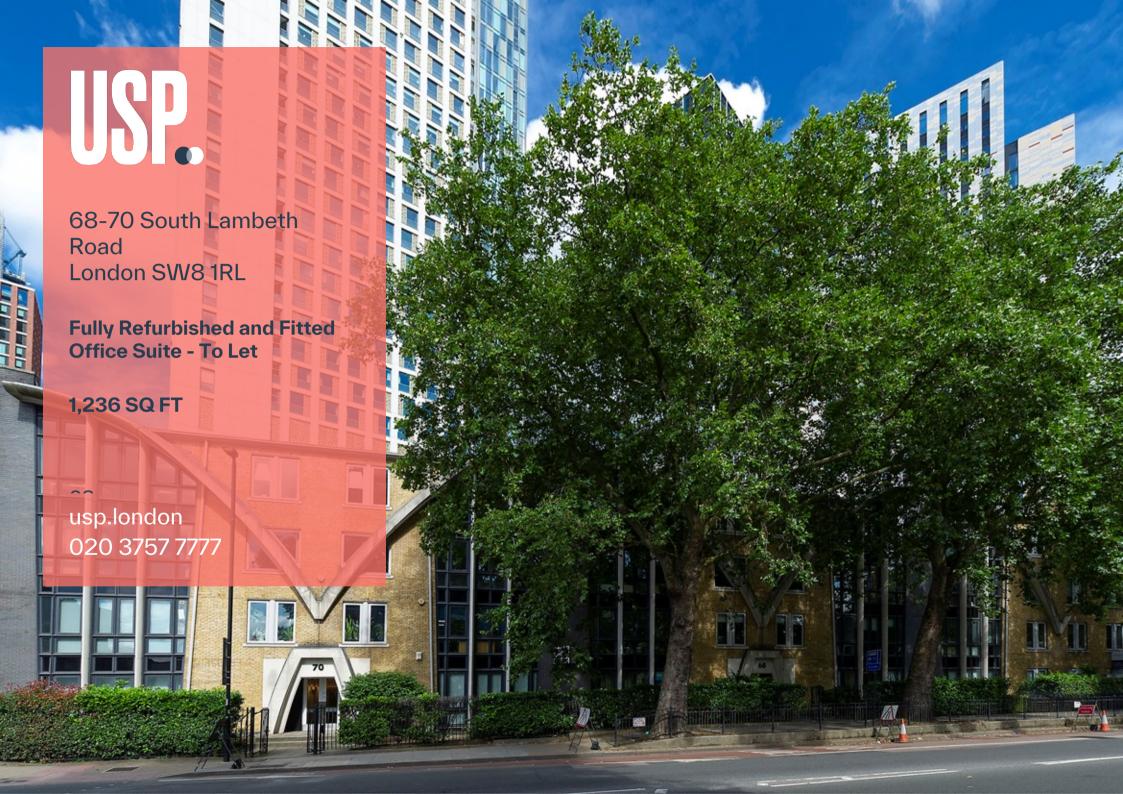

# **Description**

The accommodation available is fully fitted and fully furnished and benefits from a meeting room, kitchen area and breakout space.

The building also provides car parking (separate arrangement), cycle racks, showers and sits opposite the newly landscaped Vauxhall Park. Broadband is pre-installed and available.





68-70 South Lambeth Road, London, SW8 1RL









# Accomodation

| Floor             | Availability | Area (sq<br>ft) | Desks | Rent (psf) | Fit Out      |
|-------------------|--------------|-----------------|-------|------------|--------------|
| Ground Floor East | Available    | 1,236           |       | £47.50     | Fully Fitted |
| TOTAL             |              | 1,236           |       |            | _            |

### **Amenities**

| Fully F